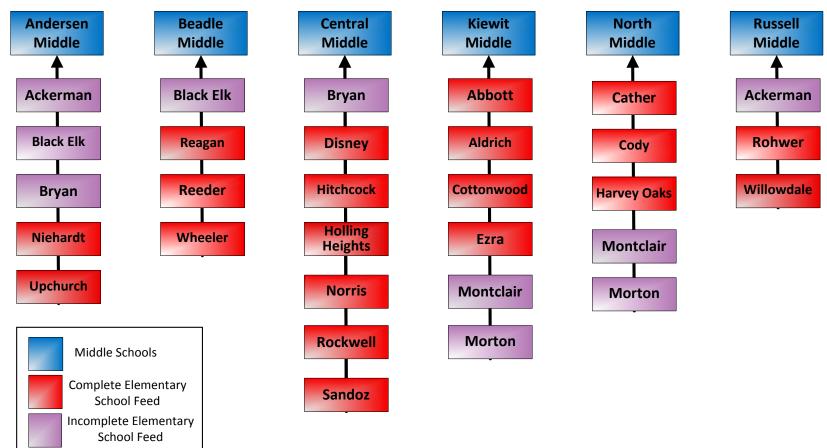

#### H. New Business

- 1. Approval of Attendance Boundary Recommendation
- 2. Approval of Schematic Design at Black Elk Elementary
- 3. Adopt the Within District Transfer Standards for the 2014-2015 School Year
- 4. Adopt the Option-Open Enrollment Standards for the 2014-2015 School Year
- 5. Approval of Personnel Actions: Resignation Notification Incentive and Voluntary Separation Program

#### The Public Meeting Act is posted on the Wall and Available for Public Inspection

- B. Pledge of Allegiance
- C. Roll Call
- D. Public Comments on agenda items This is the proper time for public questions and comments on agenda items only. Please make sure a request form is given to the Board President prior to the meeting.
- \*E.1. Motion by \_\_\_\_\_\_, seconded by \_\_\_\_\_\_, to approve the Board of Education Minutes December 2, 2013 (See enclosure.)
- \*E.2. Motion by \_\_\_\_\_, seconded by \_\_\_\_\_, to approve the bills. (See enclosures.)
- \*E.3. Motion by \_\_\_\_\_\_, to receive the Treasurer's Report and Place on File. (See enclosure.)
- F.1. Superintendent's Comments
- F.2. Board Comments/Announcements
- F.3. Report from Student Representatives
- H.1. Motion by \_\_\_\_\_, seconded by \_\_\_\_\_ to approve the Administrative Recommendation for the Proposed Attendance Boundary Changes (See enclosure)
- H.2. Motion by \_\_\_\_\_\_, seconded by \_\_\_\_\_\_ to approve the schematic design for the Black Elk Elementary School Project (See enclosure)
- H.3. Motion by \_\_\_\_\_, seconded by \_\_\_\_\_ to adopt the Within District Transfer Standards for the 2014-2015 School Year (See enclosure)
- H.4. Motion by \_\_\_\_\_\_, seconded by \_\_\_\_\_\_ to adopt the Option-Open Enrollment Standards for the 2014-2015 School Year (See enclosure)
- H.5. Motion by \_\_\_\_\_, seconded by \_\_\_\_\_, to approve Personnel Actions: Resignation Notification Incentive, Voluntary Separation Program (See enclosure)
- J. Future Agenda Items/Board Calendar
  - 1. Board of Education Meeting on Monday, January 6, 2014 at 6:00 p.m. at the Don Stroh Administration Center
  - 2. Committee of the Whole Meeting on Monday, January 13, 2014 at 6:00 p.m. at the Don Stroh Administration Center
  - 3. Board of Education Meeting on Monday, January 20, 2014 at 6:00 p.m. at the Don Stroh Administration Center
  - 4. Board of Education Meeting on Monday, February 3, 2014 at 6:00 p.m. at the Don Stroh Administration Center
  - 5. Committee of the Whole Meeting on Monday, February 10, 2014 at 6:00 p.m. at the Don Stroh Administration Center
  - 6. Board of Education Meeting on Monday, February 17, 2014 at 6:00 p.m. at the Don Stroh Administration Center