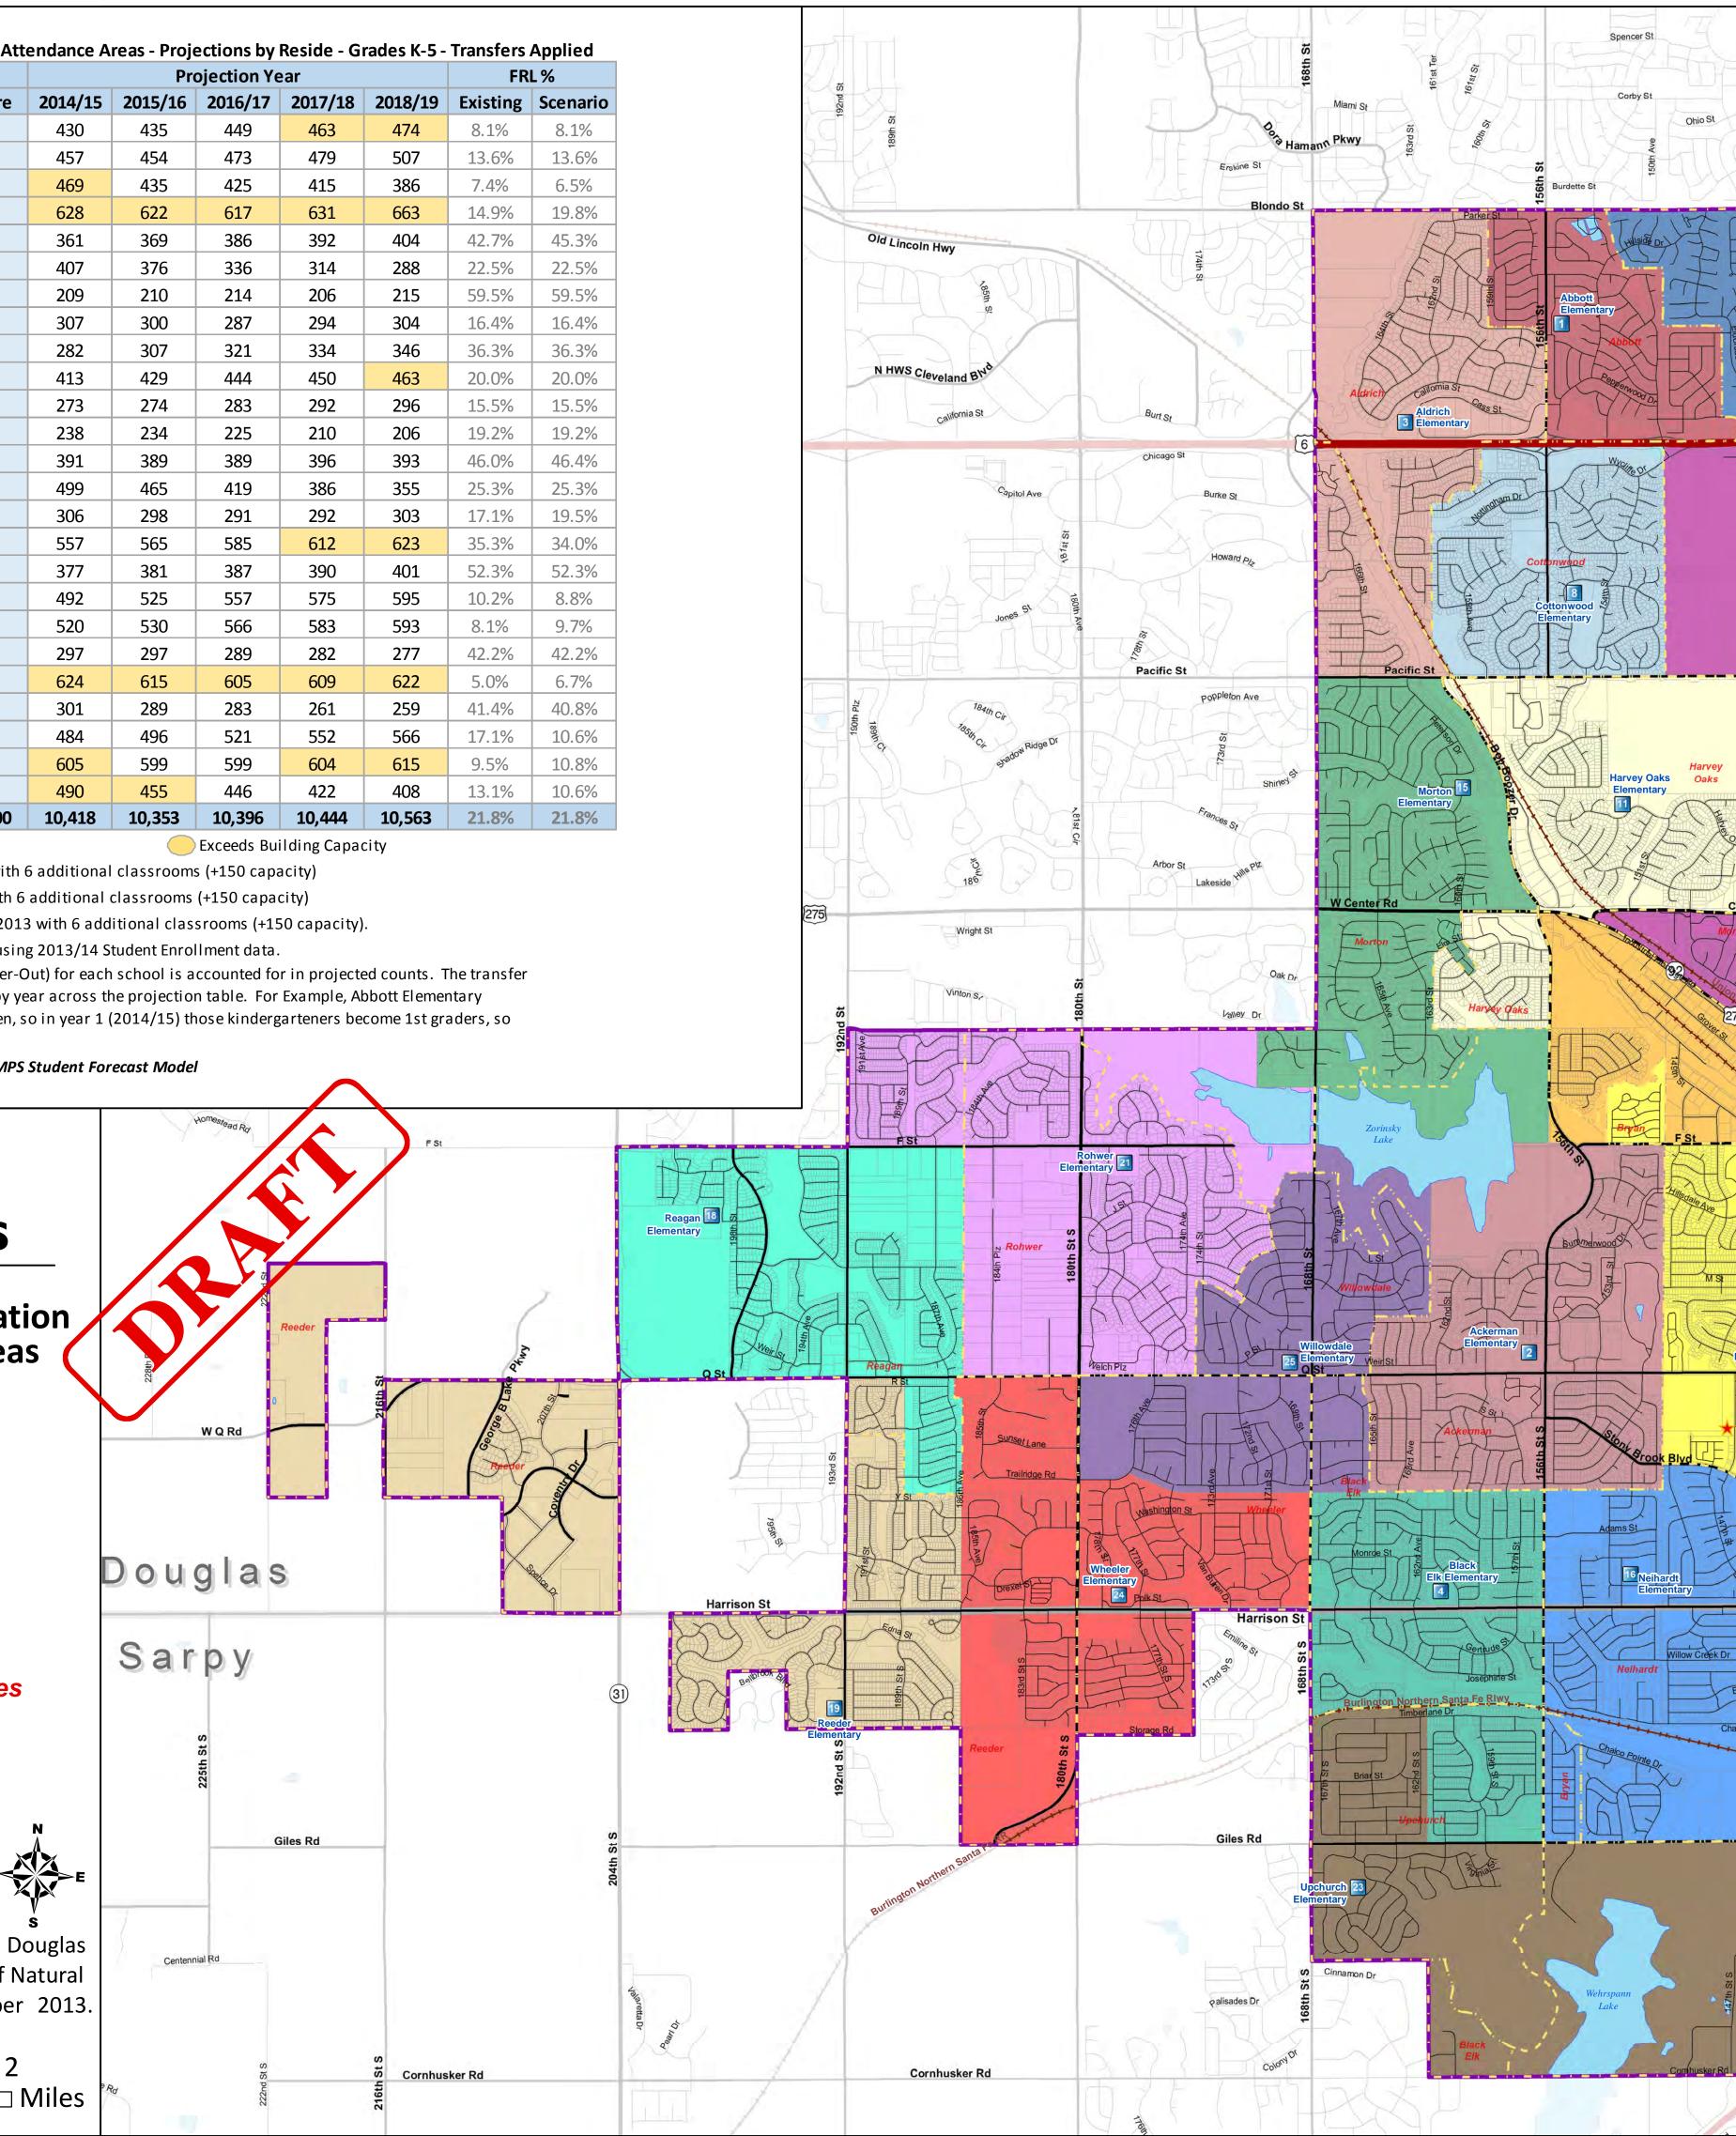

#### H. New Business

- 1. Approval of Attendance Boundary Recommendation
- 2. Approval of Schematic Design at Black Elk Elementary
- 3. Adopt the Within District Transfer Standards for the 2014-2015 School Year
- 4. Adopt the Option-Open Enrollment Standards for the 2014-2015 School Year
- 5. Approval of Personnel Actions: Resignation Notification Incentive and Voluntary Separation Program

#### The Public Meeting Act is posted on the Wall and Available for Public Inspection

- B. Pledge of Allegiance
- C. Roll Call
- D. Public Comments on agenda items This is the proper time for public questions and comments on agenda items only. Please make sure a request form is given to the Board President prior to the meeting.
- \*E.1. Motion by \_\_\_\_\_\_, seconded by \_\_\_\_\_\_, to approve the Board of Education Minutes December 2, 2013 (See enclosure.)
- \*E.2. Motion by \_\_\_\_\_, seconded by \_\_\_\_\_, to approve the bills. (See enclosures.)
- \*E.3. Motion by \_\_\_\_\_\_, to receive the Treasurer's Report and Place on File. (See enclosure.)
- F.1. Superintendent's Comments
- F.2. Board Comments/Announcements
- F.3. Report from Student Representatives
- H.1. Motion by \_\_\_\_\_, seconded by \_\_\_\_\_ to approve the Administrative Recommendation for the Proposed Attendance Boundary Changes (See enclosure)
- H.2. Motion by \_\_\_\_\_\_, seconded by \_\_\_\_\_\_ to approve the schematic design for the Black Elk Elementary School Project (See enclosure)
- H.3. Motion by \_\_\_\_\_, seconded by \_\_\_\_\_ to adopt the Within District Transfer Standards for the 2014-2015 School Year (See enclosure)
- H.4. Motion by \_\_\_\_\_\_, seconded by \_\_\_\_\_\_ to adopt the Option-Open Enrollment Standards for the 2014-2015 School Year (See enclosure)
- H.5. Motion by \_\_\_\_\_, seconded by \_\_\_\_\_, to approve Personnel Actions: Resignation Notification Incentive, Voluntary Separation Program (See enclosure)
- J. Future Agenda Items/Board Calendar
  - 1. Board of Education Meeting on Monday, January 6, 2014 at 6:00 p.m. at the Don Stroh Administration Center
  - 2. Committee of the Whole Meeting on Monday, January 13, 2014 at 6:00 p.m. at the Don Stroh Administration Center
  - 3. Board of Education Meeting on Monday, January 20, 2014 at 6:00 p.m. at the Don Stroh Administration Center
  - 4. Board of Education Meeting on Monday, February 3, 2014 at 6:00 p.m. at the Don Stroh Administration Center
  - 5. Committee of the Whole Meeting on Monday, February 10, 2014 at 6:00 p.m. at the Don Stroh Administration Center
  - 6. Board of Education Meeting on Monday, February 17, 2014 at 6:00 p.m. at the Don Stroh Administration Center

Showcase included National Merit Semi-Finalists and Commended Students, Perfect ACT/SAT Scores

Superintendent's Comments:

- 1. There will be no Committee meeting on Monday, December 9, 2013. The next Board meeting will be held Monday, December 18, 2013.
- 2. December 20th will be the last day of school before Winter break. School will resume on January 6th.
- 3. The recommendations on the boundary changes will be posted on Wednesday afternoon along with the grand-fathering recommendations. This will give people a chance to review it and get their questions answered before it is voted on at the December 16<sup>th</sup> Board meeting.