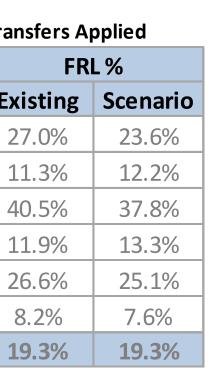

#### H. New Business

- 1. Approval of Attendance Boundary Recommendation
- 2. Approval of Schematic Design at Black Elk Elementary
- 3. Adopt the Within District Transfer Standards for the 2014-2015 School Year
- 4. Adopt the Option-Open Enrollment Standards for the 2014-2015 School Year
- 5. Approval of Personnel Actions: Resignation Notification Incentive and Voluntary Separation Program

#### The Public Meeting Act is posted on the Wall and Available for Public Inspection

- B. Pledge of Allegiance
- C. Roll Call
- D. Public Comments on agenda items This is the proper time for public questions and comments on agenda items only. Please make sure a request form is given to the Board President prior to the meeting.
- \*E.1. Motion by \_\_\_\_\_\_, seconded by \_\_\_\_\_\_, to approve the Board of Education Minutes December 2, 2013 (See enclosure.)
- \*E.2. Motion by \_\_\_\_\_, seconded by \_\_\_\_\_, to approve the bills. (See enclosures.)
- \*E.3. Motion by \_\_\_\_\_\_, to receive the Treasurer's Report and Place on File. (See enclosure.)
- F.1. Superintendent's Comments
- F.2. Board Comments/Announcements
- F.3. Report from Student Representatives
- H.1. Motion by \_\_\_\_\_, seconded by \_\_\_\_\_ to approve the Administrative Recommendation for the Proposed Attendance Boundary Changes (See enclosure)
- H.2. Motion by \_\_\_\_\_\_, seconded by \_\_\_\_\_\_ to approve the schematic design for the Black Elk Elementary School Project (See enclosure)
- H.3. Motion by \_\_\_\_\_, seconded by \_\_\_\_\_ to adopt the Within District Transfer Standards for the 2014-2015 School Year (See enclosure)
- H.4. Motion by \_\_\_\_\_\_, seconded by \_\_\_\_\_\_ to adopt the Option-Open Enrollment Standards for the 2014-2015 School Year (See enclosure)
- H.5. Motion by \_\_\_\_\_, seconded by \_\_\_\_\_, to approve Personnel Actions: Resignation Notification Incentive, Voluntary Separation Program (See enclosure)
- J. Future Agenda Items/Board Calendar
  - 1. Board of Education Meeting on Monday, January 6, 2014 at 6:00 p.m. at the Don Stroh Administration Center
  - 2. Committee of the Whole Meeting on Monday, January 13, 2014 at 6:00 p.m. at the Don Stroh Administration Center
  - 3. Board of Education Meeting on Monday, January 20, 2014 at 6:00 p.m. at the Don Stroh Administration Center
  - 4. Board of Education Meeting on Monday, February 3, 2014 at 6:00 p.m. at the Don Stroh Administration Center
  - 5. Committee of the Whole Meeting on Monday, February 10, 2014 at 6:00 p.m. at the Don Stroh Administration Center
  - 6. Board of Education Meeting on Monday, February 17, 2014 at 6:00 p.m. at the Don Stroh Administration Center