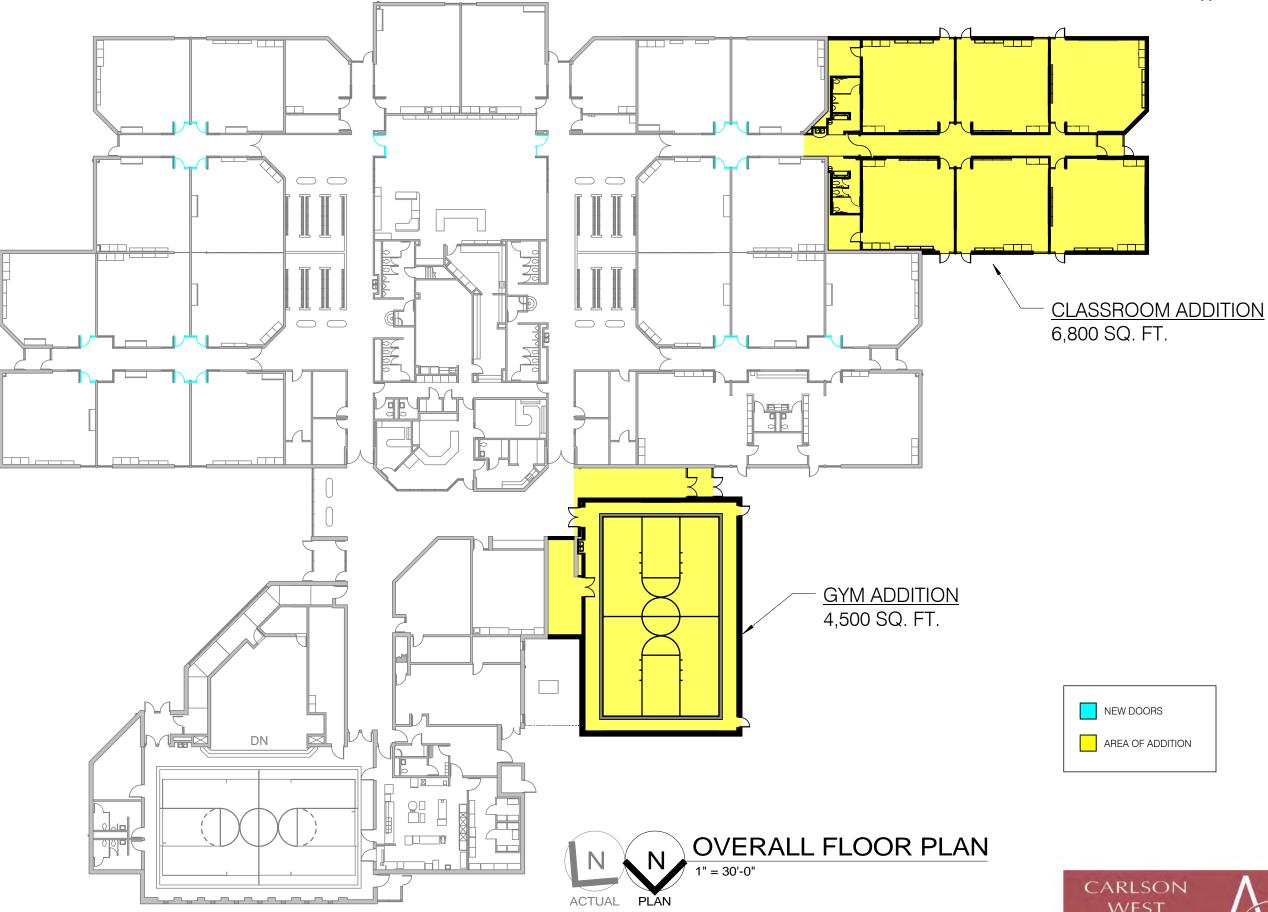

|  |  |





DECEMBER 16, 2013





DECEMBER 16, 2013

### Black Elk Elementary SD Estimate

| Division | Description                               | Cost       |                                             |
|----------|-------------------------------------------|------------|---------------------------------------------|
|          | CONSTRUCTION COSTS                        | Detail     | Div. Subtotal                               |
| 1        | GENERAL CONDITIONS                        |            | \$429,250                                   |
| 2        | SITEWORK                                  |            | \$80,000                                    |
|          | A. Excavation/Backfill/Site Prep          | \$0        |                                             |
|          | B. Conc