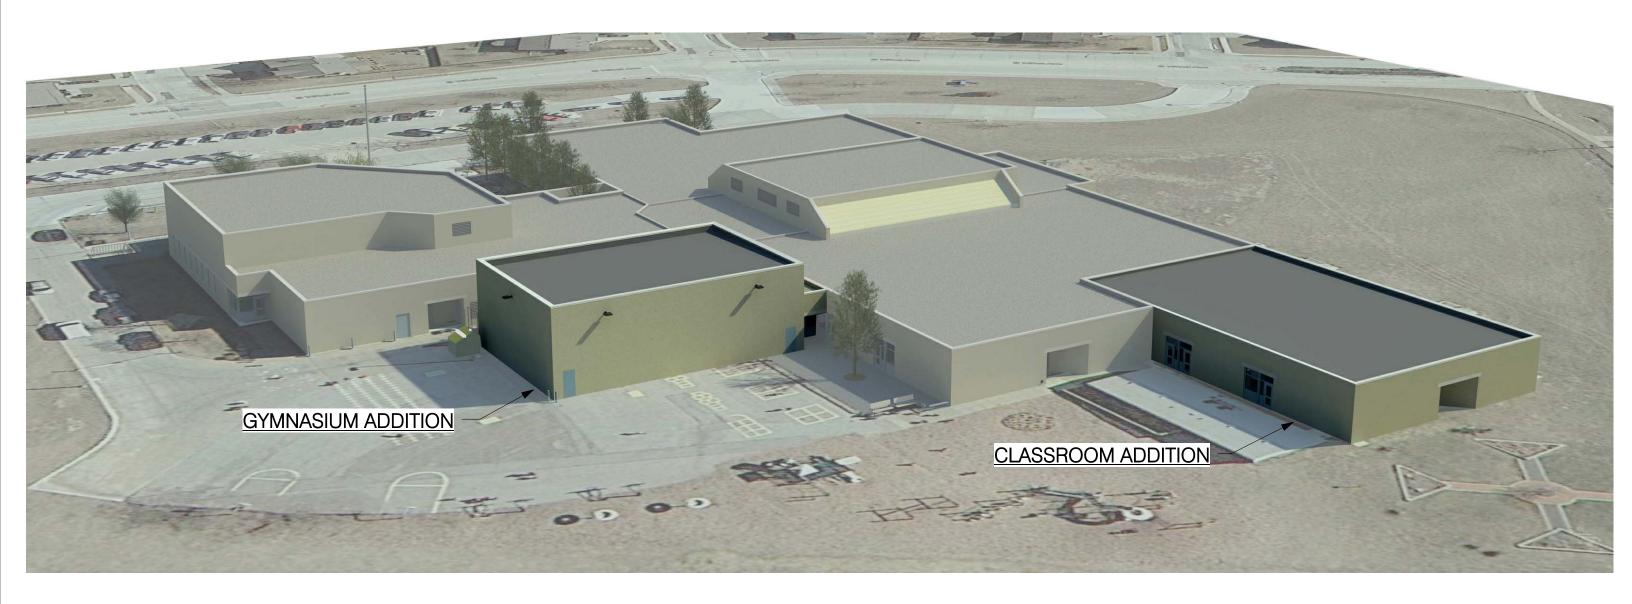

|  |  |





DECEMBER 16, 2013





DECEMBER 16, 2013

### Black Elk Elementary SD Estimate

| Division | Description                               | Cost       |                                             |
|----------|-------------------------------------------|------------|---------------------------------------------|
|          | CONSTRUCTION COSTS                        | Detail     | Div. Subtotal                               |
| 1        | GENERAL CONDITIONS                        |            | \$429,250                                   |
| 2        | SITEWORK                                  |            | \$80,000                                    |
|          | A. Excavation/Backfill/Site Prep          | \$0        |                                             |
|          | B. Concrete Paving & Walkways