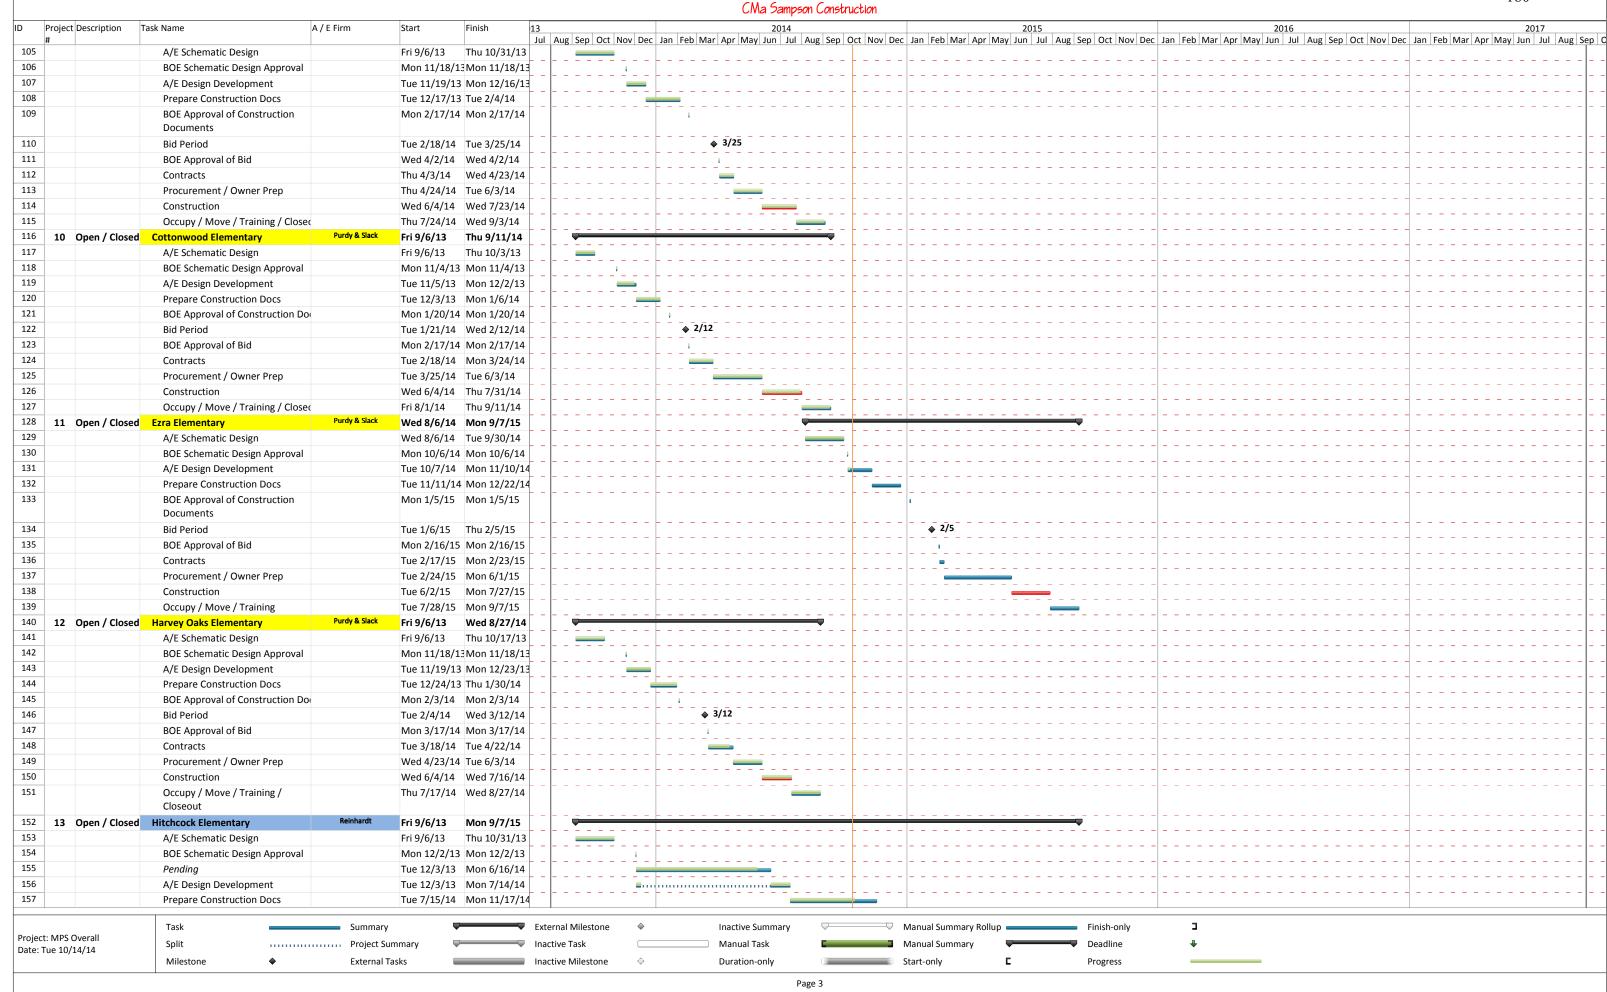

#### I. Reports

- 1. Quarterly Food Service Report
- 2. Quarterly Investment Report
- 3. Quarterly Operation and Maintenance Report
- 4. Construction Report: Sampson
- 5. Construction Report: Rockwell
- 6. Learning Community Report

Board Meeting Agenda October 20, 2014 Page 2

|                                                                                                                                                                                                             | , to approve Rule 6200.1 – Curriculum, Instruction, and Assessment – closure.)                                                                                                                                                                                                                                                                                                                                                                                   |
|-------------------------------------------------------------------------------------------------------------------------------------------------------------------------------------------------------------|------------------------------------------------------------------------------------------------------------------------------------------------------------------------------------------------------------------------------------------------------------------------------------------------------------------------------------------------------------------------------------------------------------------------------------------------------------------|
| Motion by, seconded by<br>Her Ownership (See enclosure.)                                                                                                                                                    | _, to approve the Retirement of Dollie, the Drug Dog, and the Transfer of                                                                                                                                                                                                                                                                                                                                                                                        |
| Motion by, seconded by                                                                                                                                                                                      | _, to approve the NASB Resolution for the Whole Child (See enclosure.)                                                                                                                                                                                                                                                                                                                                                                                           |
| Motion by, seconded by<br>as submitted (See enclosure.)                                                                                                                                                     | , to approve the Schematic Designs for Willowdale Elementary Project                                                                                                                                                                                                                                                                                                                                                                                             |
| Motion by, seconded by<br>submitted. (See enclosure.)                                                                                                                                                       | , to approve the Schematic Designs for Disney Elementary Project as                                                                                                                                                                                                                                                                                                                                                                                              |
| Executive Session: Negotiations                                                                                                                                                                             |                                                                                                                                                                                                                                                                                                                                                                                                                                                                  |
| 1. Quarterly Food Service Report 2. Quarterly Investment Report 3. Quarterly Operation and Maintenance Report 4. Construction Report: Sampson 5. Construction Report: Rockwell 6. Learning Community Report |                                                                                                                                                                                                                                                                                                                                                                                                                                                                  |
|                                                                                                                                                                                                             | Taught Curriculum – Instructional Delivery (See en  Motion by, seconded by Her Ownership (See enclosure.)  Motion by, seconded by as submitted (See enclosure.)  Motion by, seconded by as submitted. (See enclosure.)  Motion by, seconded by submitted. (See enclosure.)  Executive Session: Negotiations  Orts  1. Quarterly Food Service Report 2. Quarterly Investment Report 3. Quarterly Operation and Maintenance Report 4. Construction Report: Sampson |