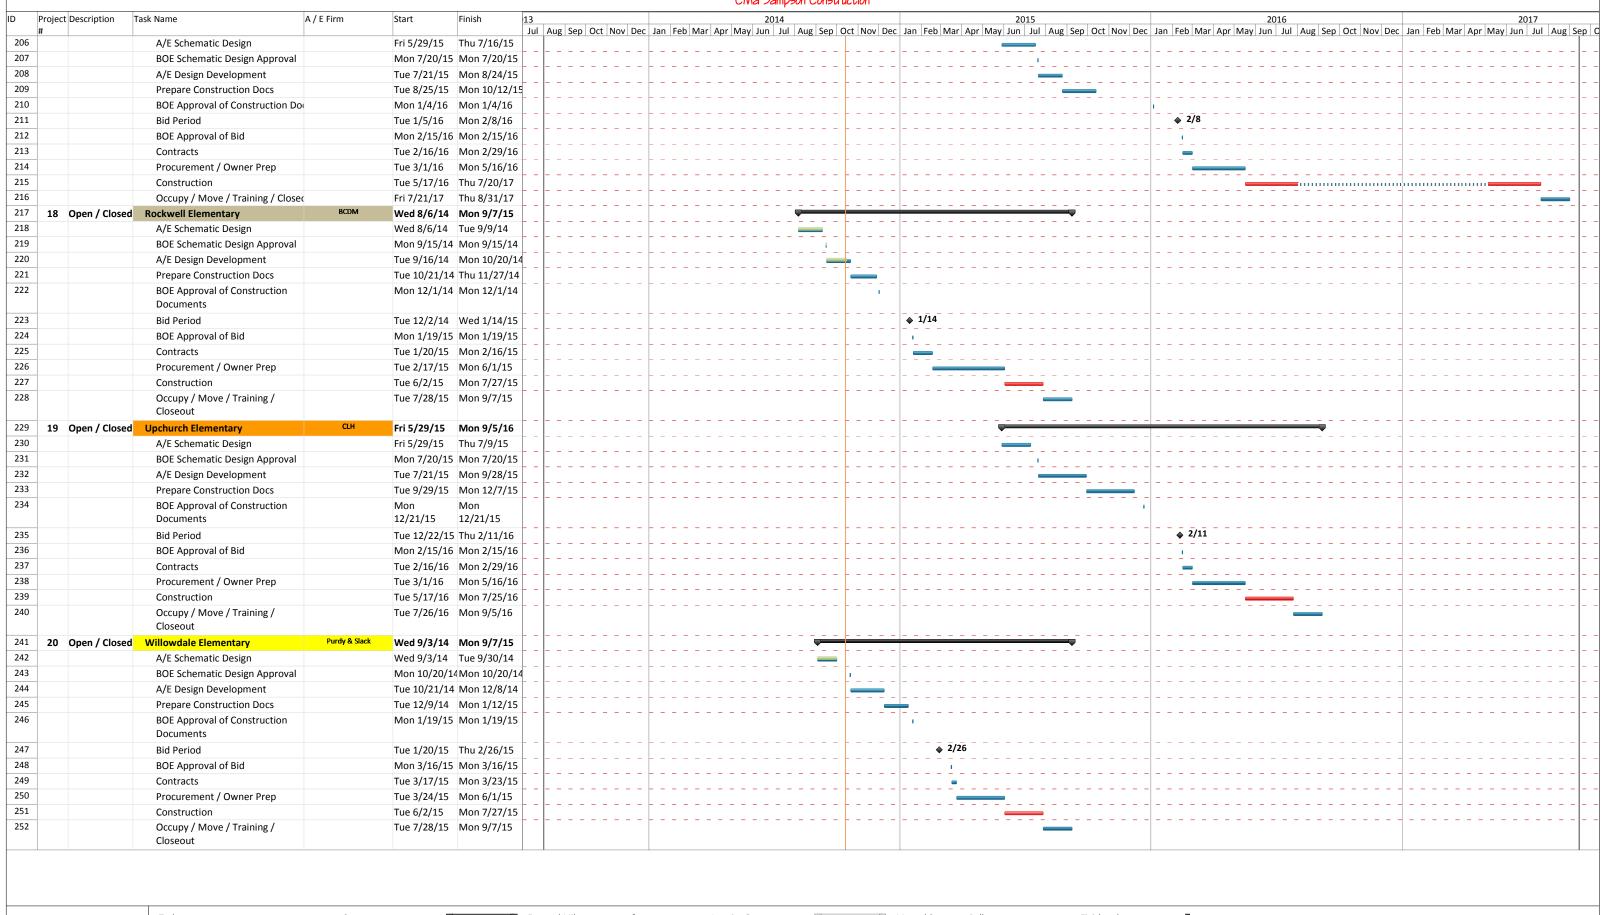

#### I. Reports

- 1. Quarterly Food Service Report
- 2. Quarterly Investment Report
- 3. Quarterly Operation and Maintenance Report
- 4. Construction Report: Sampson
- 5. Construction Report: Rockwell
- 6. Learning Community Report

Board Meeting Agenda October 20, 2014 Page 2

|                                                                                                                                                                                                             | , to approve Rule 6200.1 – Curriculum, Instruction, and Assessment – closure.)                                                                                                                                                                                                                                                                                                                                                                                   |
|-------------------------------------------------------------------------------------------------------------------------------------------------------------------------------------------------------------|------------------------------------------------------------------------------------------------------------------------------------------------------------------------------------------------------------------------------------------------------------------------------------------------------------------------------------------------------------------------------------------------------------------------------------------------------------------|
| Motion by, seconded by<br>Her Ownership (See enclosure.)                                                                                                                                                    | _, to approve the Retirement of Dollie, the Drug Dog, and the Transfer of                                                                                                                                                                                                                                                                                                                                                                                        |
| Motion by, seconded by                                                                                                                                                                                      | _, to approve the NASB Resolution for the Whole Child (See enclosure.)                                                                                                                                                                                                                                                                                                                                                                                           |
| Motion by, seconded by<br>as submitted (See enclosure.)                                                                                                                                                     | , to approve the Schematic Designs for Willowdale Elementary Project                                                                                                                                                                                                                                                                                                                                                                                             |
| Motion by, seconded by<br>submitted. (See enclosure.)                                                                                                                                                       | , to approve the Schematic Designs for Disney Elementary Project as                                                                                                                                                                                                                                                                                                                                                                                              |
| Executive Session: Negotiations                                                                                                                                                                             |                                                                                                                                                                                                                                                                                                                                                                                                                                                                  |
| 1. Quarterly Food Service Report 2. Quarterly Investment Report 3. Quarterly Operation and Maintenance Report 4. Construction Report: Sampson 5. Construction Report: Rockwell 6. Learning Community Report |                                                                                                                                                                                                                                                                                                                                                                                                                                                                  |
|                                                                                                                                                                                                             | Taught Curriculum – Instructional Delivery (See en  Motion by, seconded by Her Ownership (See enclosure.)  Motion by, seconded by as submitted (See enclosure.)  Motion by, seconded by as submitted. (See enclosure.)  Motion by, seconded by submitted. (See enclosure.)  Executive Session: Negotiations  Orts  1. Quarterly Food Service Report 2. Quarterly Investment Report 3. Quarterly Operation and Maintenance Report 4. Construction Report: Sampson |