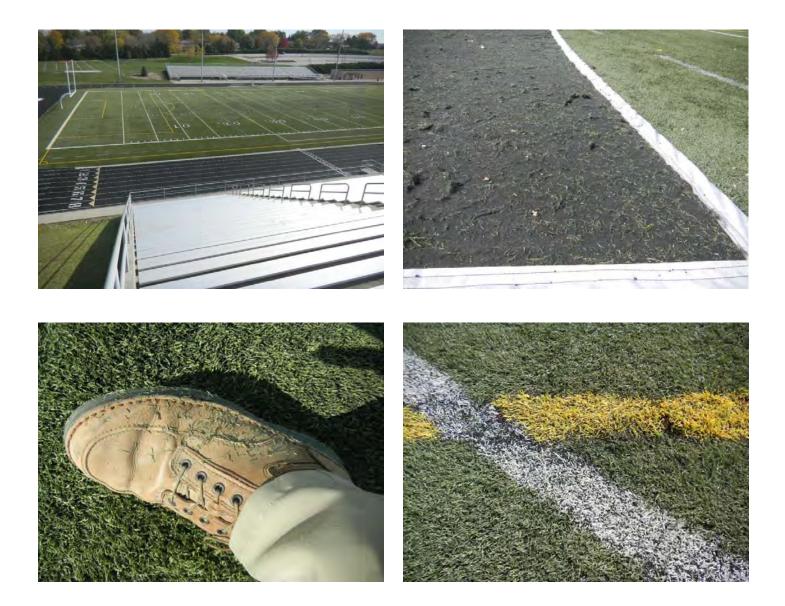

000 <u>\$ 0,000</u> (0.0%) \$ 000,000 Location: **Buell Stadium** Synthetic Turf Replacement Project Title: Architect / Engineer: LRA TBD *Contractor:* 

# Description of work:

The existing turf was installed in 2005 and has served 10 seasons. It is currently in generally poor condition, primarily due to exposure to UV, age and wear. The height of the turf is reduced by these factors, preventing the system from retaining appropriate amounts of crumb rubber, thus lessening its resiliency and the cushioning of impact for athletes. The existing, underlying drainage structure and perimeter curbing will be retained. Funding will be sourced from the Emergency category within the Summer Projects budget.

# Status of progress:

The project is currently in design.

Change Order information: None



Steve Mainelli \$ 000,000 **0,000** (0.0%) \$ \$ 000,000

Location:Harvey Oaks ElementaryProject Title:Lighting ImprovementsArchitect / Engineer:Morrissey EngineeringContractor:TBD

Project Manager: Bid Award: Change Orders: Amended Contract: Ed Rock3461 \$ 000,000 <u>\$ 0,000</u> (0.0%) \$ 000,000

# Description of work:

The existing T-12 fluorescent lighting will be replaced with new LED fixtures throughout the building. Other lighting in areas such as the gym, utility rooms, storerooms, restrooms, etc., will also be replaced. The new lighting will provide improvements to energy efficiency, dimming capabilities, quality, and replacement life. Occupancy sensors and digital lighting controls will also be installed throughout the building.

<u>Status of progress:</u> **Project is current