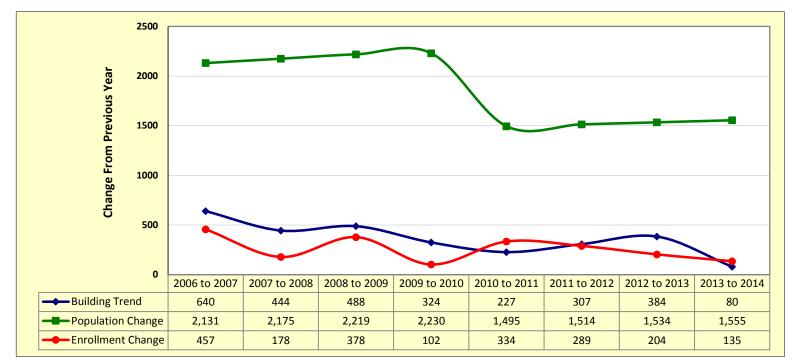

### **Reports:**

Enrollment Report: Dr. Williams explained that this report is dated December 19th and does not include the December graduates. December graduates will be reflected on the report next month at the first meeting in February.

<u>Terra Nova Report</u>: Dave Anderson had questions concerning the gaps that are reflected in the report with SPED and non-SPED by building. Dr. Williams explained that the gap we see this year is similar to the gap in the past. The conclusion there is that we are not narrowing that gap and we are also not increasing that gap. This is data that our Department of Special Education reviews and looks to see what kind of continued impact we can make. Mr. Pate asked if we will continue to use the Terra Nova in the future. Dr. Williams said that will be part of a conversation with the District Assessment Committee.