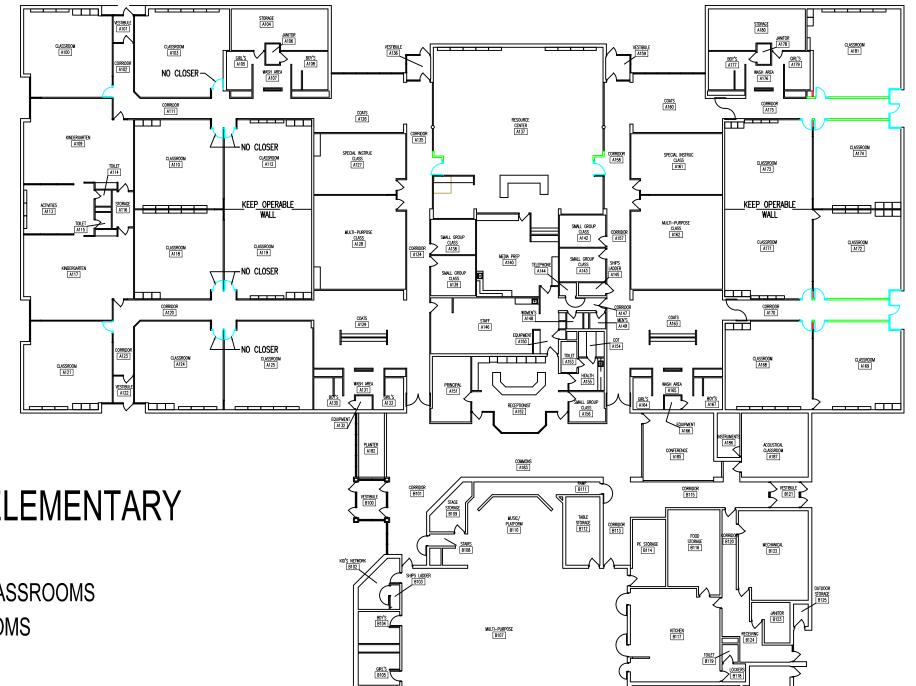

Motion by Linda Poole and seconded by Dave Anderson that the Construction Documents for the Ezra Elementary School Project be approved as submitted. *Mike Purdy of Purdy & Slack Architects was present to address the Board and answer questions.* Voting in favor of said motion was: Mrs. Poole, Mr. Kennedy, Mr. Meyer, Mr. Pate, Mr. Anderson and Mr. Ricketts. Voting against was: None. Motion carried.