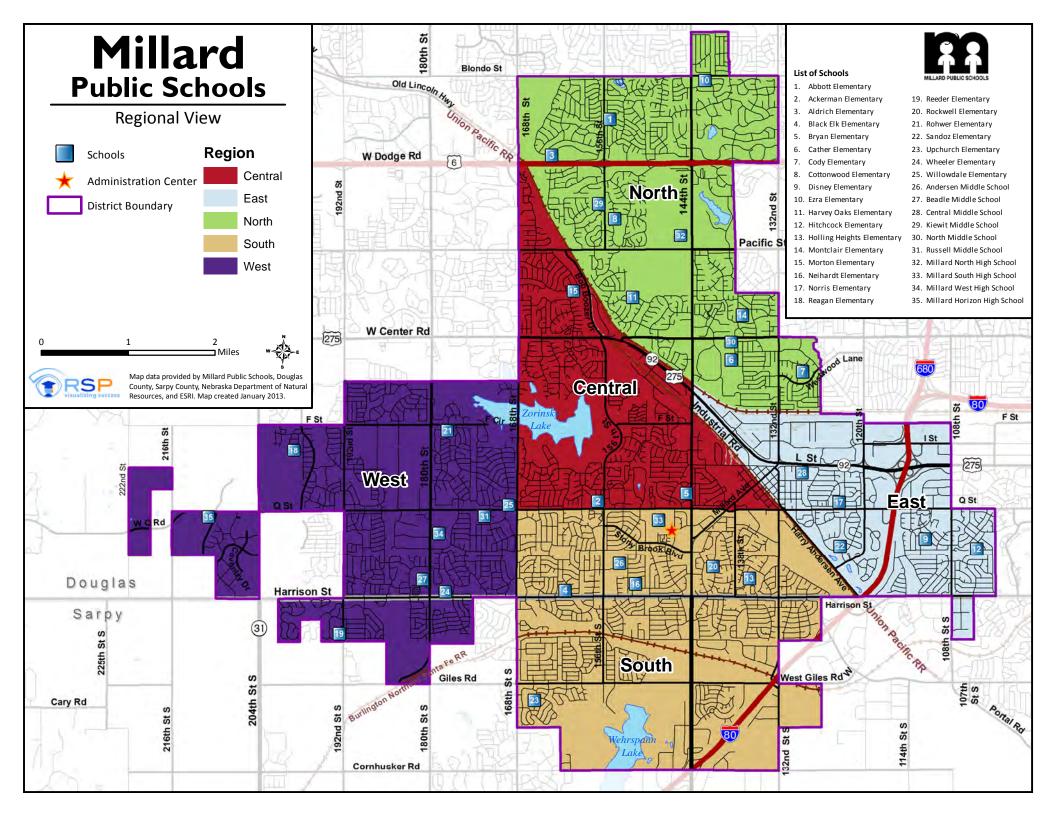

|       |       |       |       | 22,942 |

#### **RSP Notes**

Transfers for the next school year are taking the students who were on transfer and cohorting them one year forward and using the same kdg transfer in 13/14 in 14/15 Special Programming resulting in students returning to their home school based on residence will need to be factored into a realistic movement of students Because there is not a true ES to MS and/or MS to HS feeder comparing the current year and projected future year with transfers the incoming 6th and 9th is distorted Kindergarten roundup will need to be used as a baseline to reference how close the projection will be

Past school year Kindergarten roundup data would be very helpful with statistically modeling how much certainity the projections will be met





#### 2014/15 Out-of-District Students (Open Enrollment) Attend by Region

|                            | К   | 1   | 2   | 3   | 4   | 5   | K-5   | % of all OOD |
|----------------------------|-----|-----|-----|-----|-----|-----|-------|--------------|
| North Elementary Schools   | N   | -   | ~   | 3   |     |     | K-3   |              |
| Abbott Elementary          | 23  | 40  | 23  | 19  | 26  | 19  | 150   | 1            |
| Aldrich Elementary         | 14  | 22  | 35  | 23  | 16  | 19  | 129   |              |
| Cather Elementary          | 22  | 18  | 14  | 23  | 27  | 22  | 126   |              |
| Cody Elementary            | 8   | 8   | 11  | 11  | 9   | 12  | 59    |              |
| Cottonwood Elementary      | 6   | 4   | 7   | 9   | 14  | 19  | 59    |              |
| Ez