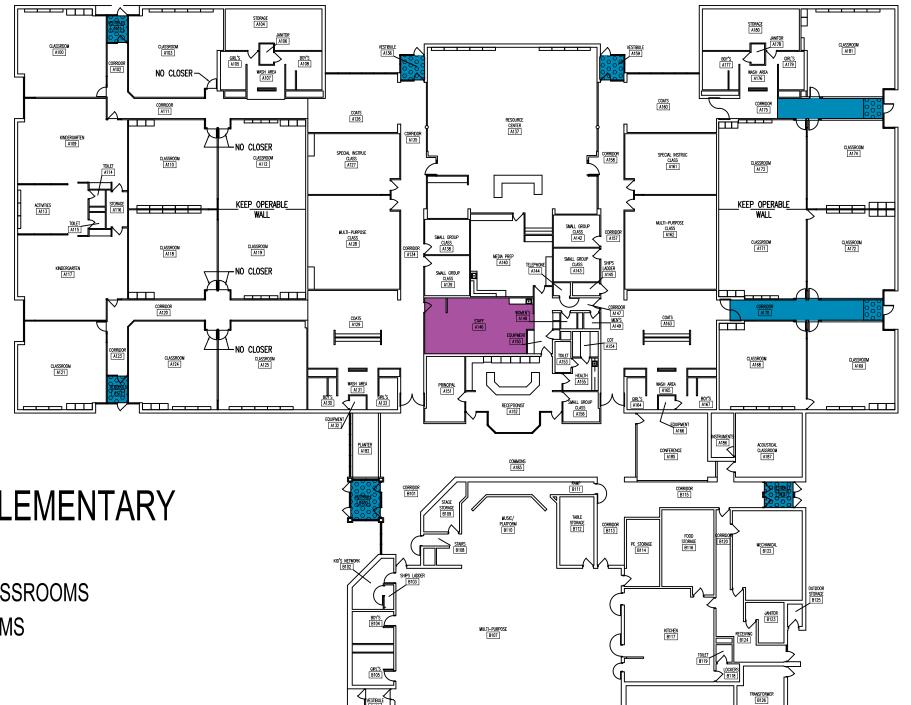

Motion by Linda Poole and seconded by Dave Anderson that the Construction Documents for the Ezra Elementary School Project be approved as submitted. *Mike Purdy of Purdy & Slack Architects was present to address the Board and answer questions.* Voting in favor of said motion was: Mrs. Poole, Mr. Kennedy, Mr. Meyer, Mr. Pate, Mr. Anderson and Mr. Ricketts. Voting against was: None. Motion carried.