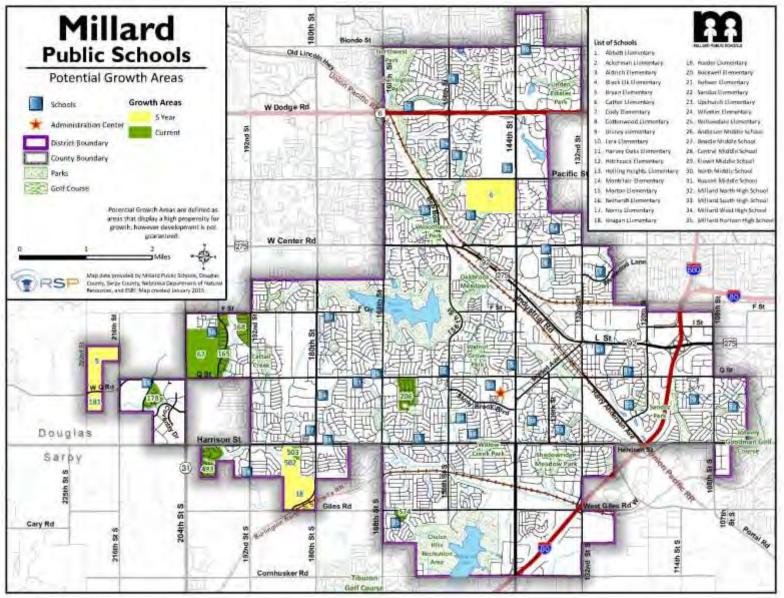

- Will this impact enrollment?
- When will there be no more?

- Colors of dots represent a specific year according to County Assessor's
- Future development in west part of District





#### **Future Land Use Map**

- Identifies possible areas that could develop
- Is development changing will it impact enrollment and use of facilities?
- The District is running out of developable areas for future building activity





#### **Current & Potential Growth Areas**

- Identifies where development activity is happening (green)
- Identifies possible areas that could develop (yellow)
- The market and property owner desire to build guides the timing of development
- Other properties not shown might develop while son 459 shown might not develop
- Changing factor could be the areas near Boys Town





Part 3: Enrollment Projections Discussion

# **Projection Accuracy**

### Elementary

• 99.4% Accuracy

### Middle School

• 99.4% Accuracy



High School

• 99.4% Accuracy

### District

• 99.8% Accuracy

### Notes:

- Moving forward changes in the Learning Community enrollment may impact how well enrollment meets the mid projection
- Demographic shifts with millennials impacting future enrollment



### Past, Current & Future Enrollment



Source: Millard Public Schools and RSP SFM & Demographic Models

- The above enrollment totals are Kdg to 12<sup>th</sup> grade
- The above numbers are not the Certified Enrollment Count
- Does not include Home School, Private School, or Parochial School



### **Elementary Enrollment Projections**

| School                   | Student  | Past S  |