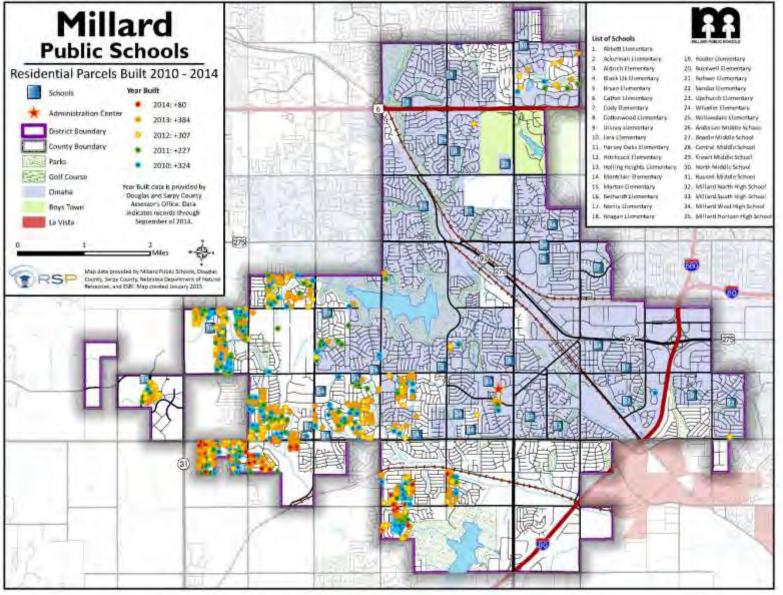

s data indicates the area has an increasing population Certificate of Occupancy indicates there has been steady new residential activity Student Enrollment growth has slowed but remained positive

#### What Does This Mean

23

The new households moving into the District may not have children or children not school aged With development being slower over the last five years than the previous 5 years there are fewer new students in the District Older areas of the community are in the subdivision life cycle of having fewer children than in the past



#### **Residential Year Built**

- Where has the growth been?
- Will this impact enrollment?
- When will there be no more?

- Colors of dots represent a specific year according to County Assessor's
- Future development in west part of District





#### **Future Land Use Map**

- Identifies possible areas that could develop
- Is development changing will it impact enrollment and use of facilities?
- The District is running out of developable areas for future building activity





#### **Current & Potential Growth Areas**

- Identifies where development activity is happening (green)
- Identifies possible areas that could develop (yellow)
- The market and property owner desire to build guides the timing of development
- Other properties not shown might develop while son 459 shown might not develop
- Changing factor could be the areas near Boys Town





Part 3: Enrollment Projections Discussion

# **Projection Accuracy**

### Elementary

• 99.4% Accuracy

### Middle School

• 99.4% Accuracy



High School

• 99.4% Accuracy

### Di