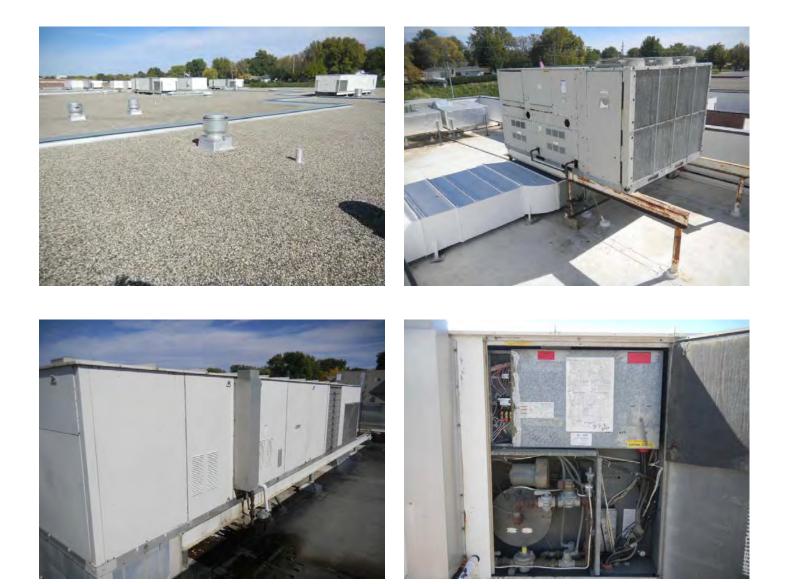

w of gases.

<u>Status of progress:</u> **Project is currently in design.** 

<u>Change Order information:</u> None







Ed Rock ## 1 \$ 000,000 \$ 0,000 (0.0%) \$ 000,000 Location:North Middle SchoolProject Title:RTU Replacements Phase IArchitect / Engineer:Morrissey EngineeringContractor:TBD

# Description of work:

This building is served by 17 RTU's (roof top units), providing multi-zone HVAC services to the building. All but 3 newer units are 42 years old and in poor condition. Replacement parts are generally unavailable. In a large project expected to require 3 phases, the RTU's will be replaced with new equipment providing better performance, reliability and energy efficiency.

<u>Status of progress:</u> **Project is currently in design.** 

<u>Change Order information:</u> None



Project Manager: Bid Award: Change Orders: Amended Contract: Ed Rock<del>3/41</del> \$ 000,000 <u>\$ 0,000</u> (0.0%) \$ 000,000 Location: **Buell Stadium** Synthetic Turf Replacement Project Title: Architect / Engineer: LRA TBD *Contractor:* 

# Description of work:

The existing turf was installed in 2005 and has served 10 seasons. It is currently in generally poor condition, primarily due to exposure to UV, age and wear. The height of the turf is reduced by these factors, preventing the system from retaining appropriate amounts of crumb rubber, thus lessening its resiliency and the cushioning of impact for athletes. The existing, underlying drainage structure and perimeter curbing will be retained. Funding will be sourced from the Emergency category within the Summer Projects budget.