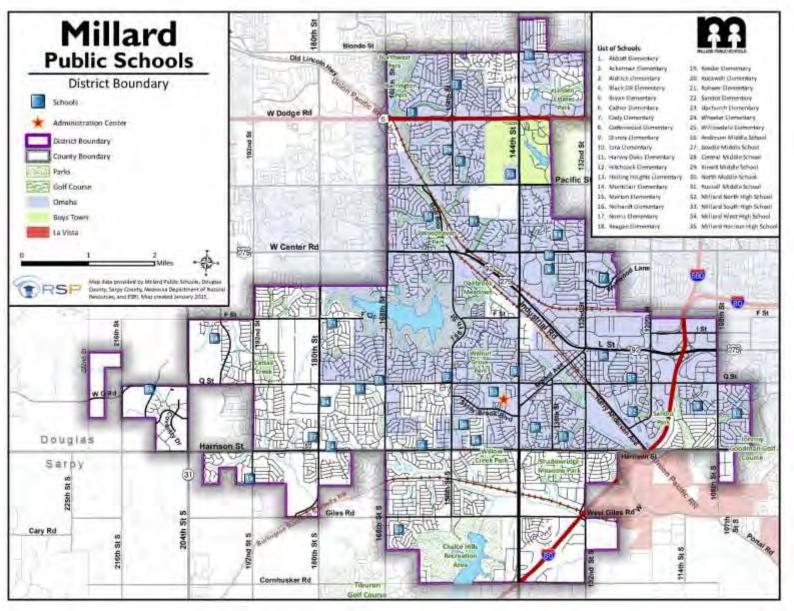

n

## **Making it Happen**

### **Millard Public Schools**

Administration

### County, City & Others

- Douglas County
- Sarpy County
- City of Omaha
- Census Bureau/ESRI

# Thank you!



## **Three Key Things About the District**

- Enrollment is projected to increase between 0.1% and 0.7% to an enrollment by 2019/20 that is over 23,000 K-12 students
- There are limited areas of vacant land for residential development – sometime in the near future all the land will be developed
- Boundary changes and other utilization opportunities could allow for more potential ES and MS Learning community students (Earlier than later allowing for enhanced academic achievement)



#### **District Map**

- District Boundary (purple line)
- City Limits (solid tan)

- Major Streets
- Major water features



#### **Elementary Attendance Areas**

- District Boundary (purple line)
- Attendance Areas (solid colors)

- Major Streets
- Major water features





#### **Middle School Attendance Areas**

- District Boundary (purple line)
- Attendance Areas (solid colors)

- Major Streets
- Major water features





#### **High School Attendance Area Map**

- District Boundary (purple line)
- Attendance Areas (solid colors)

- Major Streets
- Major water features





#### **Planning Areas**

- By Land Use (Residential, Commercial, Industrial)
- By Residential Density (Single-Family, Mobile Home, Duplex, Apartment)
- By Natural Features (Rivers and Creeks)
- By Manmade Features (Railroad and Streets)
- By Attendance Area



#### **Detailed Planning Areas Map**

- Zoomed into Black Elk Elementary Scho