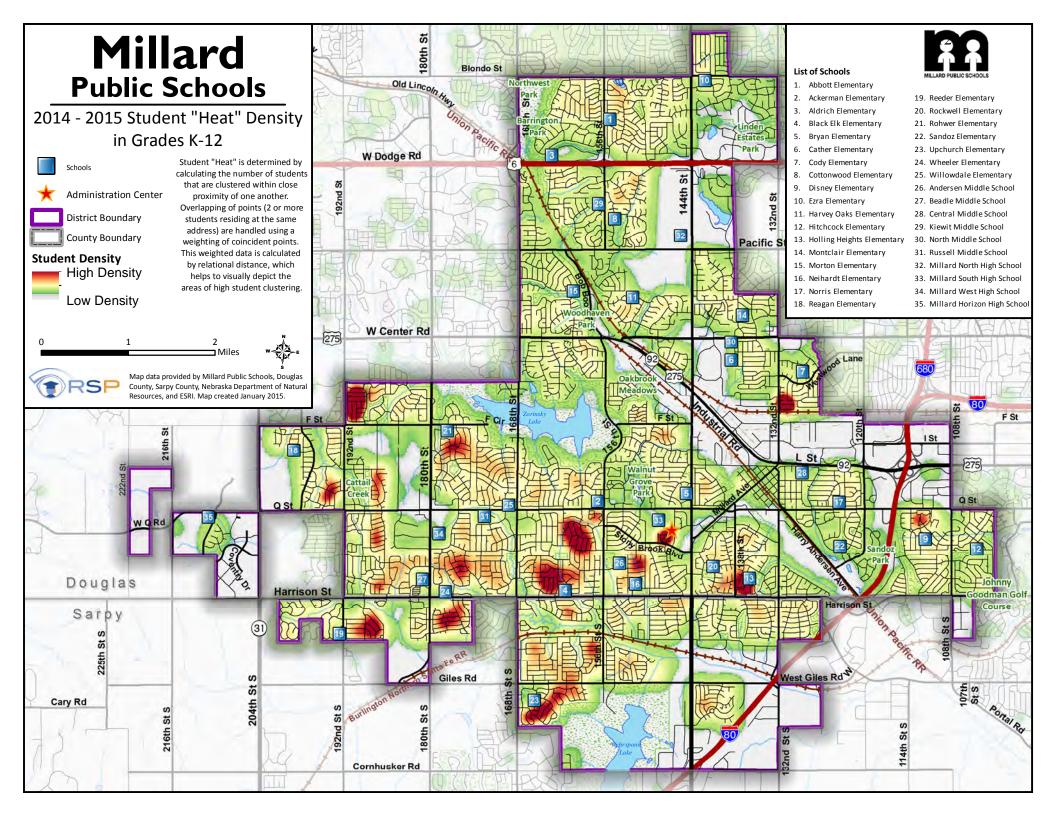

|       |       |       |       | 22,942 |

#### **RSP Notes**

Transfers for the next school year are taking the students who were on transfer and cohorting them one year forward and using the same kdg transfer in 13/14 in 14/15 Special Programming resulting in students returning to their home school based on residence will need to be factored into a realistic movement of students Because there is not a true ES to MS and/or MS to HS feeder comparing the current year and projected future year with transfers the incoming 6th and 9th is distorted Kindergarten roundup will need to be used as a baseline to reference how close the projection will be

Past school year Kindergarten roundup data would be very helpful with statistically modeling how much certainity the projections will be met





#### 2014/15 Out-of-District Students (Open Enrollment) Attend by Region

|                            | К   | 1   | 2   | 3   | 4   | 5   | K-5   | % of all OOD |
|----------------------------|-----|-----|-----|-----|-----|-----|-------|--------------|
| North Elementary Schools   | N   | -   | ~   | 3   |     |     | K-3   |              |
| Abbott Elementary          | 23  | 40  | 23  | 19  | 26  | 19  | 150   | 1            |
| Aldrich Elementary         | 14  | 22  | 35  | 23  | 16  | 19  | 129   |              |
| Cather Elementary          | 22  | 18  | 14  | 23  | 27  | 22  | 126   |              |
| Cody Elementary            | 8   | 8   | 11  | 11  | 9   | 12  | 59    |              |
| Cottonwood Elementary      | 6   | 4   | 7   | 9   | 14  | 19  | 59    |              |
|