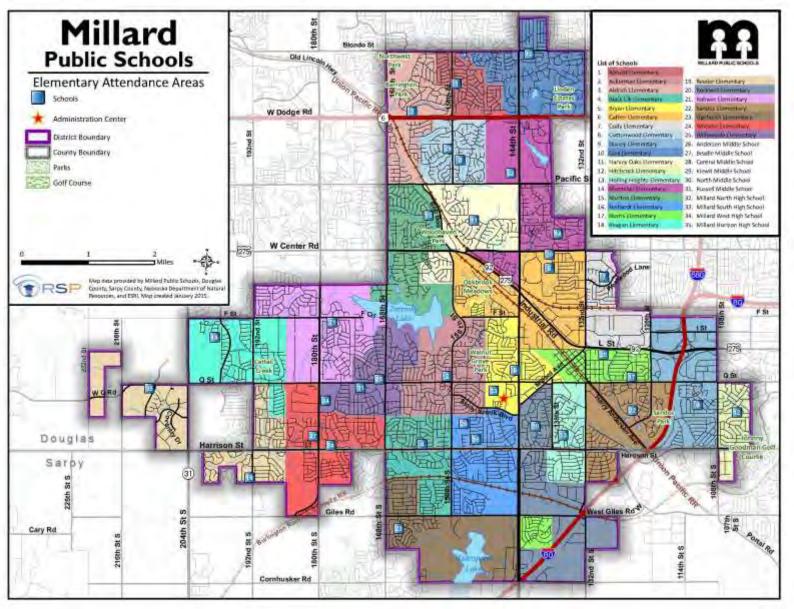

a
- Census Bureau/ESRI

# Thank you!



## **Three Key Things About the District**

- Enrollment is projected to increase between 0.1% and 0.7% to an enrollment by 2019/20 that is over 23,000 K-12 students
- There are limited areas of vacant land for residential development – sometime in the near future all the land will be developed
- Boundary changes and other utilization opportunities could allow for more potential ES and MS Learning community students (Earlier than later allowing for enhanced academic achievement)



#### **District Map**

- District Boundary (purple line)
- City Limits (solid tan)

- Major Streets
- Major water features



#### **Elementary Attendance Areas**

- District Boundary (purple line)
- Attendance Areas (solid colors)

- Major Streets
- Major water features





#### **Middle School Attendance Areas**

- District Boundary (purple line)
- Attendance Areas (solid colors)

- Major Streets
- Major water features





#### **High School Attendance Area Map**

- District Boundary (purple line)
- Attendance Areas (solid colors)

- Major Streets
- Major water features





#### **Planning Areas**

- By Land Use (Residential, Commercial, Industrial)
- By Residential Density (Single-Family, Mobile Home, Duplex, Apartment)
- By Natural Features (Rivers and Creeks)
- By Manmade Features (Railroad and Streets)
- By Attendance Area



#### **Detailed Planning Areas Map**

- Zoomed into Black Elk Elementary School
- Displays the power of GIS data & Information
- See where students are located in relation to streets, subdivisions, and parcels. 144
- Illustrat