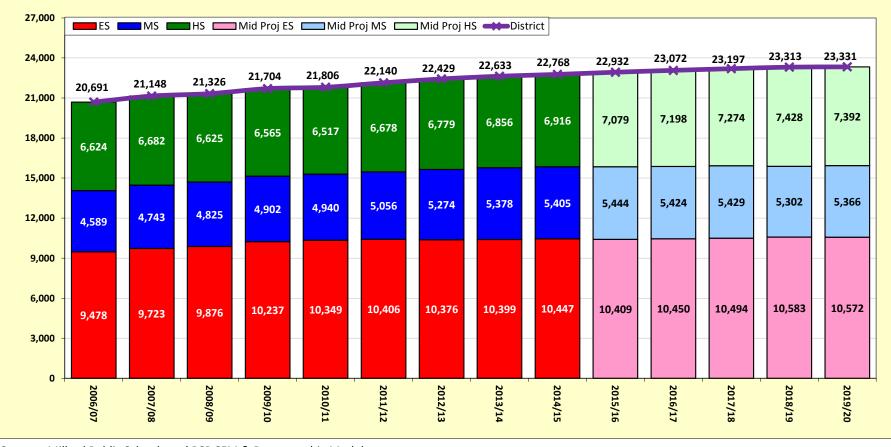

### **Reports:**

Enrollment Report: Dr. Williams explained that this report is dated December 19th and does not include the December graduates. December graduates will be reflected on the report next month at the first meeting in February.

<u>Terra Nova Report</u>: Dave Anderson had questions concerning the gaps that are reflected in the report with SPED and non-SPED by building. Dr. Williams explained that the gap we see this year is similar to the gap in the past. The conclusion there is that we are not narrowing that gap and we are also not increasing that gap. This is data that our Department of Special Education reviews and looks to see what kind of continued impact we can make. Mr. Pate asked if we will continue to use the Terra Nova in the future. Dr. Williams said that will be part of a conversation with the District Assessment Committee.