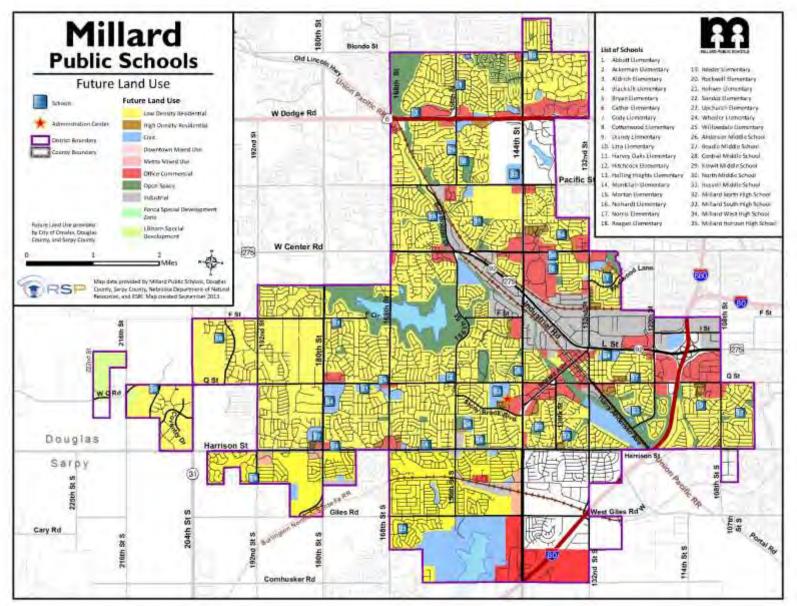

useholds moving into the District may not have children or children not school aged With development being slower over the last five years than the previous 5 years there are fewer new students in the District Older areas of the community are in the subdivision life cycle of having fewer children than in the past



#### **Residential Year Built**

- Where has the growth been?
- Will this impact enrollment?
- When will there be no more?

- Colors of dots represent a specific year according to County Assessor's
- Future development in west part of District





#### **Future Land Use Map**

- Identifies possible areas that could develop
- Is development changing will it impact enrollment and use of facilities?
- The District is running out of developable areas for future building activity





#### **Current & Potential Growth Areas**

- Identifies where development activity is happening (green)
- Identifies possible areas that could develop (yellow)
- The market and property owner desire to build guides the timing of development
- Other properties not shown might develop while son 459 shown might not develop
- Changing factor could be the areas near Boys Town





Part 3: Enrollment Projections Discussion

# **Projection Accuracy**

### Elementary

• 99.4% Accuracy

### Middle School

• 99.4% Accuracy



High School

• 99.4% Accuracy

### District

• 99.8% Accuracy

### Notes:

- Moving forward changes in the Learning Community enrollment may impact how well enrollment meets the mid projection
- Demographic shifts with millennials impacting future enrollment



### Past, Cu