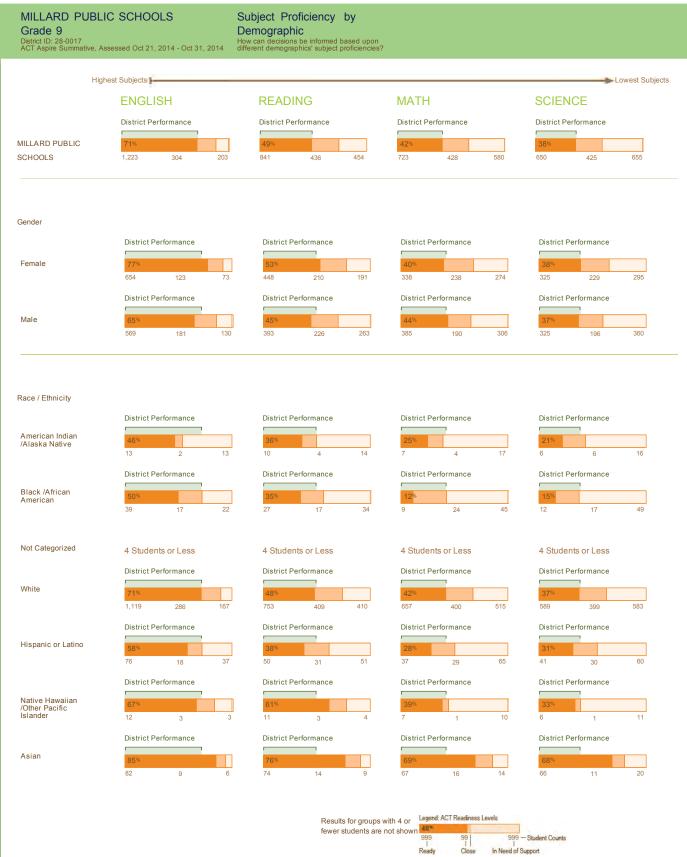

#### I. <u>Reports</u>

- 1. Legislative Update
- 2. ACT Aspire Summative Assessment 2014-2015 Results
- 3. STAR Assessment Pilot Results
- 4. Quarterly Investment Report
- 5. Quarterly Construction Report Sampson
- 6. Quarterly Construction Report Rockwell