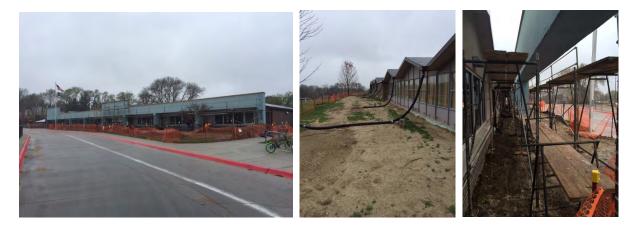

ineer: BCDM / Morrissey

Project Budget: \$4,300,956

Estimated Construction Budget: \$3,258,300

Construction Start: Spring 2014

Construction Completion: Summer 2015

General Contractor: F&B Constructors

#### Scope Description:

This project consists of the removal and replacement of the existing exterior curtain walls. This includes the glazing, electrical, and mechanical fin tubes. The building will get re-roofed with the exception of the North addition. Interior renovation will include four new ADA restrooms, finishes and lighting. The building will receive a new secure entry vestibule along with new kindergarten corridor openings. Other updates include upgrading fire alarm system, occupancy sensors, intercom system and mechanical systems as budget allows.

#### **Project Photos:**



#### Current Activity:

Construction is scheduled to begin again very soon on the exterior façade, weather permitting. Phase II of the interior work will begin when school is out for the summer.





Project #2/14 Black Elk Elementary Classroom and MP Room Additions 6708 S. 161<sup>st</sup> Ave, 68135

Architect/Engineer: Carlson West Povondra/Morrissey

General Contractor: Prairie Construction

Project Budget: \$2,138.730

Estimated Construction Budget: \$1,620,250

Construction Start: Spring of 2014

Construction Completion: Fall 2014

#### Scope Description:

This project consists of a single story 6 classroom addition of approximately 6,000SF on the Southwest corner of the building, a 3,500SF multi-purpose addition on the North side of the building, and lockable classroom doors. Site