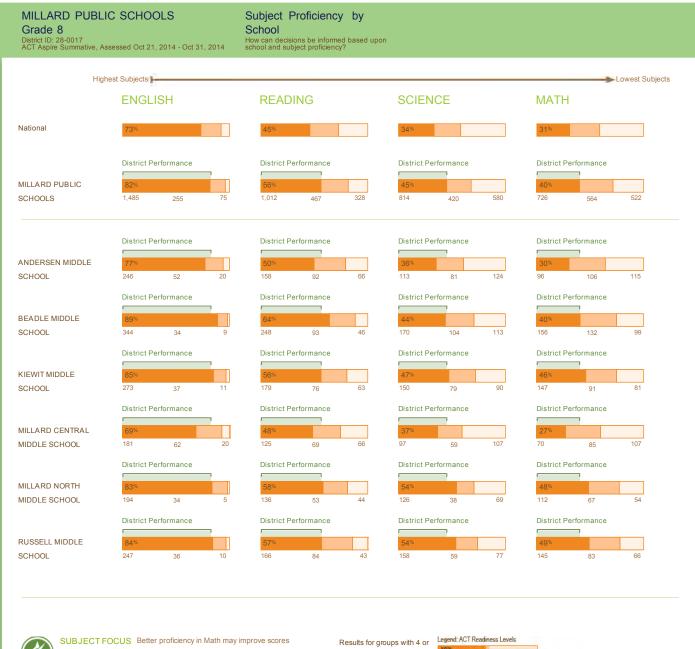

#### I. <u>Reports</u>

- 1. Legislative Update
- 2. ACT Aspire Summative Assessment 2014-2015 Results
- 3. STAR Assessment Pilot Results
- 4. Quarterly Investment Report
- 5. Quarterly Construction Report Sampson
- 6. Quarterly Construction Report Rockwell