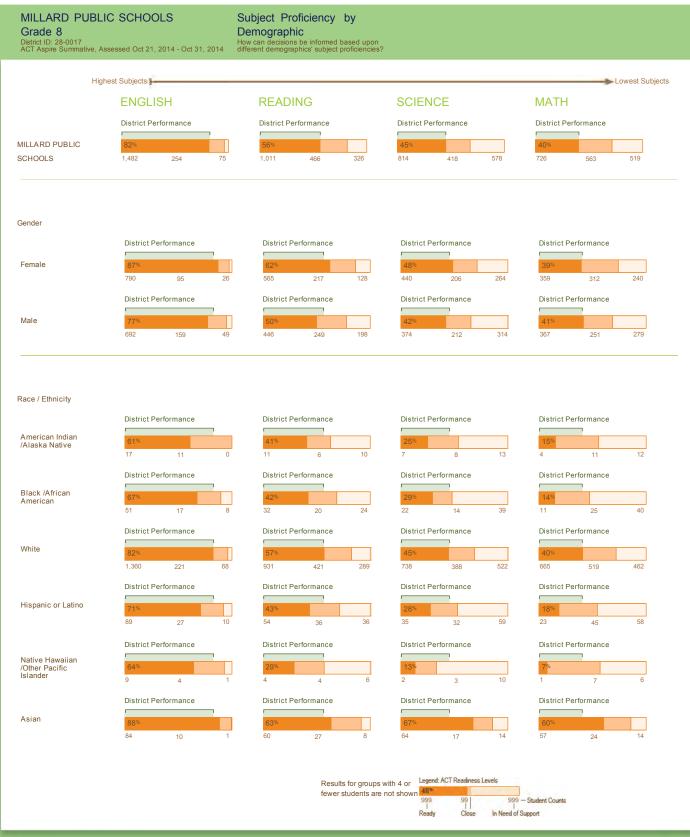

#### I. <u>Reports</u>

- 1. Legislative Update
- 2. ACT Aspire Summative Assessment 2014-2015 Results
- 3. STAR Assessment Pilot Results
- 4. Quarterly Investment Report
- 5. Quarterly Construction Report Sampson
- 6. Quarterly Construction Report Rockwell