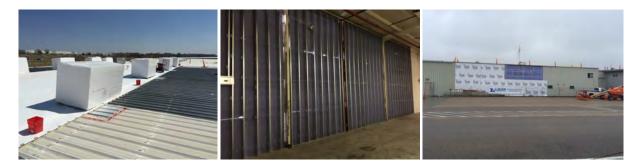

ces Center Phase II Exterior Renovation 13737 Industrial Road, 68137

Architect/Engineer: BCDM / Morrissey

General Contractor: Lueder

Project Budget: \$696,767

Estimated Construction Budget: \$527,854

Construction Start: Summer 2014

Construction Completion: July 15th

#### Scope Description:

Project includes the renovation of the existing exterior conditions for the portion of the main building that was not remodeled in 2010. Remodel includes new TPO roof (approximately 53,000 SF), skylights, exterior hollow metal and overhead doors. Budget also includes replacing of corroded room and sidewall panels and repainting of sidewalls. Rebuild approximately 2,250 sf of the exterior walls at old cafeteria. And install new gutters and downspouts as well.

4/14/2015

#### **Project Photos:**



**Current Activity:** Construction is underway on both the exterior wall and the roof. This project is currently on schedule.





Project #7

Abbott Elementary Open to Close 1313 N.  $156^{th}$  St, 68118

Architect/Engineer: Purdy and Slack / Morrissey

General Contractor: Prairie Construction

Project Budget: \$849,734

Estimated Construction Budget: \$643,738

Construction Start: Summer 2015

Construction Completion: Summer 2015

#### Scope Description:

Scope includes new doors to classrooms from the corridor. These doors will be provided with classroom security locksets. Replacement of finishes will be limited to those affected by construction. Mechanical work will be limited to that affected by the newly enclosed spaces.

4/14/2015

#### **Current Activity:**

Prairie Construction