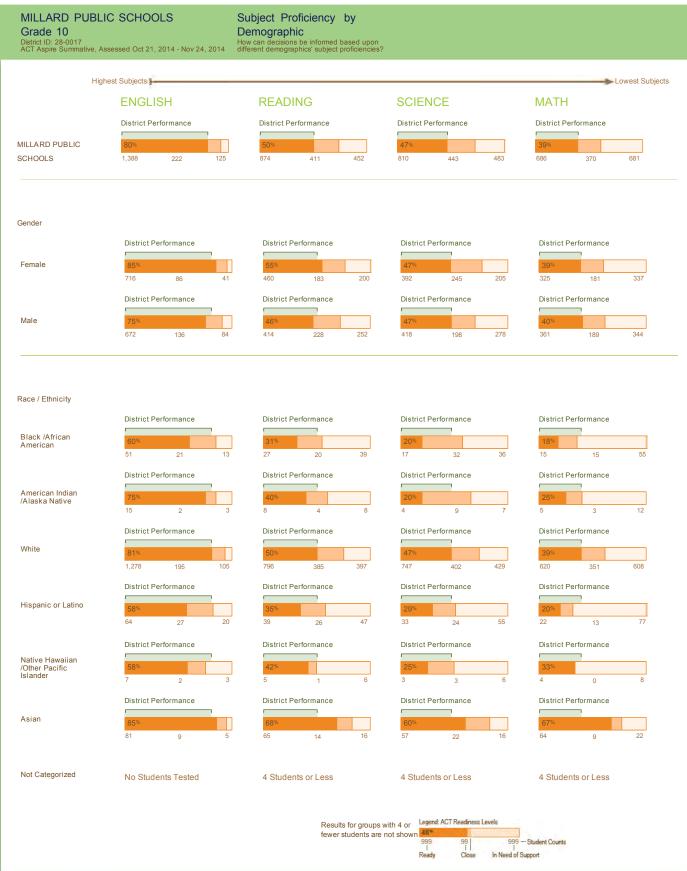

#### I. <u>Reports</u>

- 1. Legislative Update
- 2. ACT Aspire Summative Assessment 2014-2015 Results
- 3. STAR Assessment Pilot Results
- 4. Quarterly Investment Report
- 5. Quarterly Construction Report Sampson
- 6. Quarterly Construction Report Rockwell