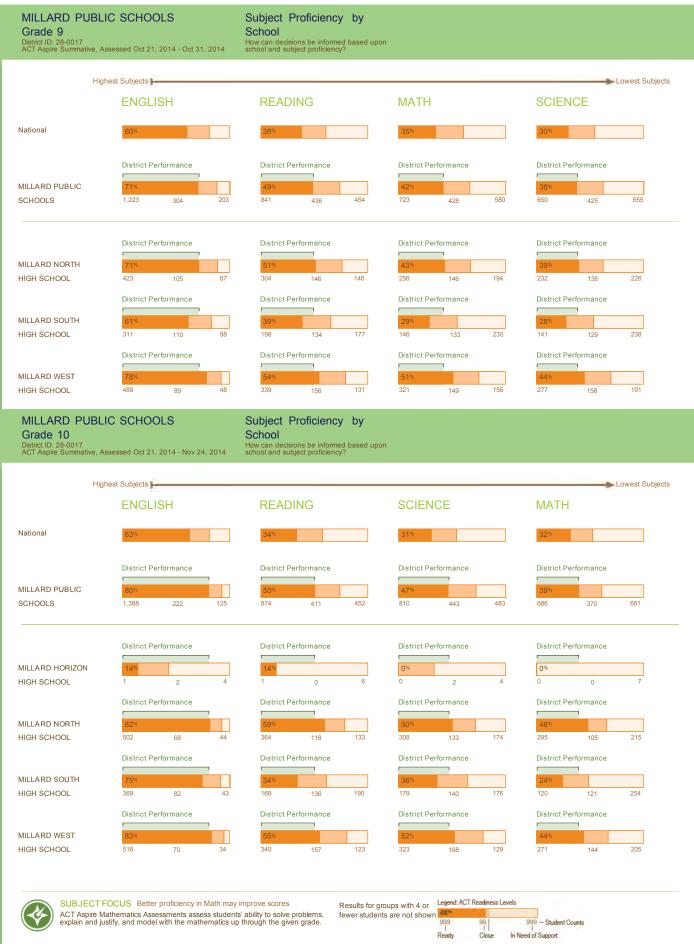

#### I. <u>Reports</u>

- 1. Legislative Update
- 2. ACT Aspire Summative Assessment 2014-2015 Results
- 3. STAR Assessment Pilot Results
- 4. Quarterly Investment Report
- 5. Quarterly Construction Report Sampson
- 6. Quarterly Construction Report Rockwell