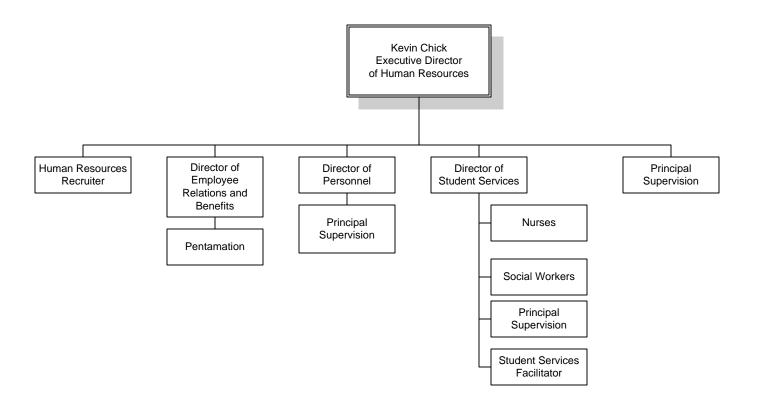

|
| Responsible<br>Persons:                | Superintendent                                                                               |
| Superintendent's Signat                | ure: Jin Sutfr                                                                               |

**Organizational Charts** 

August 2016





\* All Principals are the direct responsibility of the Superintendent. Supervision of Principals is divided between several Central Office Administrators.



www.mpsomaha.org

of Principals is divided between several Central Office Administrators.

#### **Millard Public Schools**

Associate Superintendent for

General Administration



Educational Services Division





Leadership and Learning





Human Resources Division





#### **Millard Public Schools**

Assessment, Research, & Evaluation





#### Millard Public Schools Technology





## Millard Public Schools

Student Services





## **Millard Public Schools**

Secondary Education





#### Millard Public Schools Early Childhood / Elementary Education





Special Education





Food Service





Facilities





#### AGENDA SUMMARY SHEET

| Meeting Date:                       | August 1, 2016                                                        |
|-------------------------------------|-----------------------------------------------------------------------|
| Department                          | Human Resources                                                       |
| Action Desired:                     | Approval