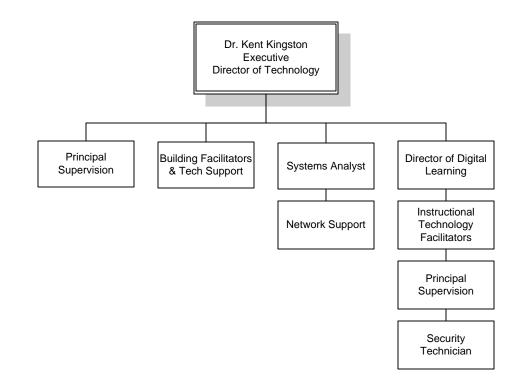

|
| Superintendent's Signat                | ure: Jin Sutfr                                                                               |

**Organizational Charts** 

August 2016





\* All Principals are the direct responsibility of the Superintendent. Supervision of Principals is divided between several Central Office Administrators.



www.mpsomaha.org

of Principals is divided between several Central Office Administrators.

#### **Millard Public Schools**

Associate Superintendent for

General Administration



Educational Services Division





Leadership and Learning





Human Resources Division





#### **Millard Public Schools**

Assessment, Research, & Evaluation





#### Millard Public Schools Technology





## Millard Public Schools

Student Services





## **Millard Public Schools**

Secondary Education





#### Millard Public Schools Early Childhood / Elementary Education





Special Education





Food Service





Facilities





#### AGENDA SUMMARY SHEET

| Meeting Date:                       | August 1, 2016                                                        |
|-------------------------------------|-----------------------------------------------------------------------|
| Department                          | Human Resources                                                       |
| Action Desired:                     | Approval                                                              |
| Background:                         | Personnel items: (1) Recommendation to Hire;<br