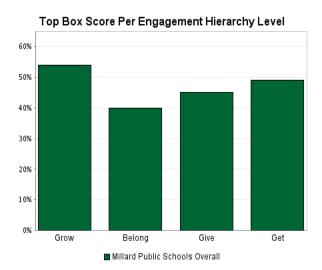

#### • Gallup Engagement:

Dr. Feldhausen reported that the Gallup Engagement Survey is given to students, grades 5-12, every year. Parent and Staff Engagement Surveys occur every other year. The student survey is free. The parent and staff survey contract costs \$125,000, and this year an additional \$4000 was spent for Spanish and Vietnamese language material. He said that this topic was not a part of the original survey. Dr. Feldhausen said that it was his recommendation to bring this report forward as it is a sizable dollar amount.

During the fall of 2015, over 12,000 students were surveyed along with 2,445 staff members and 5,689 parents. The results from that survey will be reported at the next Board meeting.

At this time, Dr. Feldhausen recommends that: