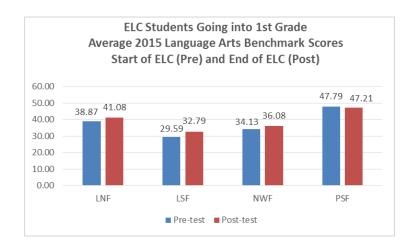

below.

| Assessment            | Effect Size |
|-----------------------|-------------|
| Letter Naming Fluency | d = 0.50    |
| Letter Sound Fluency  | d = 0.52    |
| Number Identification | d = 0.36    |



As can be seen on the scale for effect size on the left, these students entering kindergarten had growth in Letter Naming Fluency and Letter Sound Fluency that is in the zone of desired effects. Although the growth for Number Identification did not reach the zone of desired effects, it was slightly above the annual impact of a typical teacher.

<sup>&</sup>lt;sup>1</sup><a href="https://paddingtonteachingandlearning.files.wordpress.com/2013/02/effect-size-scale.png">https://paddingtonteachingandlearning.files.wordpress.com/2013/02/effect-size-scale.png</a>

# 1<sup>st</sup> Grade





LNF=Letter Name Fluency LSF=Letter Sound Fluency PSF=Phon. Segmentation Fluency NWF=Nonsense Word Fluency NI=Number Identification QD=Quantity Discrimination MN=Missing Number

- Students going into first grade showed increases from pre-test to post-test on Letter Naming Fluency, Letter Sound Fluency and Nonsense Word Fluency.
- In Mathematics, students entering first grade made growth from pre-test to post-test on Quantity Discrimination and Missing Number.





LNF=Letter Name Fluency LSF=Letter Sound Fluency PSF=Phon. Segmentation Fluency NWF=Nonsense Word Fluency NI=Number Identification QD=Quantity Discrimination MN=Missing Number

- Students going into first grade started school with higher average scores in Letter Sound Fluency, Nonsense Word Fluency and Phoneme Segmentation Flu