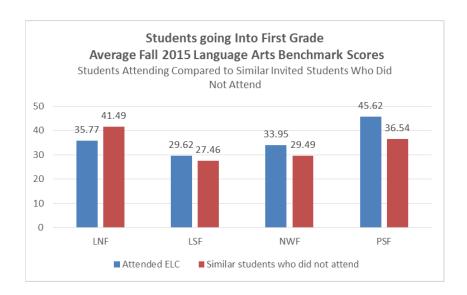

he zone of desired effects, it was slightly above the annual impact of a typical teacher.

<sup>&</sup>lt;sup>1</sup><a href="https://paddingtonteachingandlearning.files.wordpress.com/2013/02/effect-size-scale.png">https://paddingtonteachingandlearning.files.wordpress.com/2013/02/effect-size-scale.png</a>

# 1<sup>st</sup> Grade





LNF=Letter Name Fluency LSF=Letter Sound Fluency PSF=Phon. Segmentation Fluency NWF=Nonsense Word Fluency NI=Number Identification QD=Quantity Discrimination MN=Missing Number

- Students going into first grade showed increases from pre-test to post-test on Letter Naming Fluency, Letter Sound Fluency and Nonsense Word Fluency.
- In Mathematics, students entering first grade made growth from pre-test to post-test on Quantity Discrimination and Missing Number.





LNF=Letter Name Fluency LSF=Letter Sound Fluency PSF=Phon. Segmentation Fluency NWF=Nonsense Word Fluency NI=Number Identification QD=Quantity Discrimination MN=Missing Number

- Students going into first grade started school with higher average scores in Letter Sound Fluency, Nonsense Word Fluency and Phoneme Segmentation Fluency than did similar students who were invited to the ELC but did not attend. The difference in the average Phoneme Segmentation Fluency score was significant and had an effect size of d = 0.61, well into the zone of desired effects.
- In the area of Mathematics, students entering first grade had fall scores about the same or slightly lower than similar students who were invited but did not attend.

# 2<sup>nd</sup> Grade



NWF=Nonsense Word Fluency R-CBM=Readin