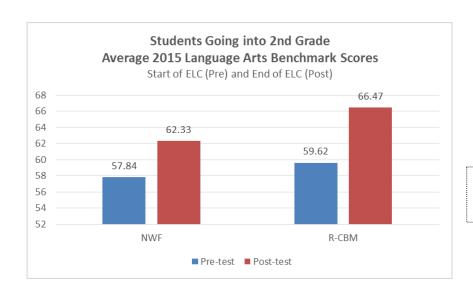

ity Discrimination and Missing Number.





LNF=Letter Name Fluency LSF=Letter Sound Fluency PSF=Phon. Segmentation Fluency NWF=Nonsense Word Fluency NI=Number Identification QD=Quantity Discrimination MN=Missing Number

- Students going into first grade started school with higher average scores in Letter Sound Fluency, Nonsense Word Fluency and Phoneme Segmentation Fluency than did similar students who were invited to the ELC but did not attend. The difference in the average Phoneme Segmentation Fluency score was significant and had an effect size of d = 0.61, well into the zone of desired effects.
- In the area of Mathematics, students entering first grade had fall scores about the same or slightly lower than similar students who were invited but did not attend.

# 2<sup>nd</sup> Grade



NWF=Nonsense Word Fluency R-CBM=Reading Curriculum-Based Measurement

 Students going into 2<sup>nd</sup> grade made gains in Nonsense Word Fluency and R-CBM during the 2015 ELC program.



NI=Number Identification QD=Quantity Discrimination MN=Missing Number • ELC students entering  $2^{nd}$  grade experienced significant growth from pre-test to post-test on Missing Number. The effect size of attending the program was d = 0.60, well into the zone of desired effects.



R-CBM=Reading Curriculum-Based Measurement SMI=Scholastic Math Inventory

- Students entering 2<sup>nd</sup> grade who attended the ELC appear to have lower average benchmark scores in the fall. However, the differences were not significant and the two groups of students actually started school with the same level of achi