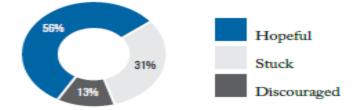

#### • Gallup Engagement:

Dr. Feldhausen reported that the Gallup Engagement Survey is given to students, grades 5-12, every year. Parent and Staff Engagement Surveys occur every other year. The student survey is free. The parent and staff survey contract costs \$125,000, and this year an additional \$4000 was spent for Spanish and Vietnamese language material. He said that this topic was not a part of the original survey. Dr. Feldhausen said that it was his recommendation to bring this report forward as it is a sizable dollar amount.

During the fall of 2015, over 12,000 students were surveyed along with 2,445 staff members and 5,689 parents. The results from that survey will be reported at the next Board meeting.

At this time, Dr. Feldhausen recommends that: