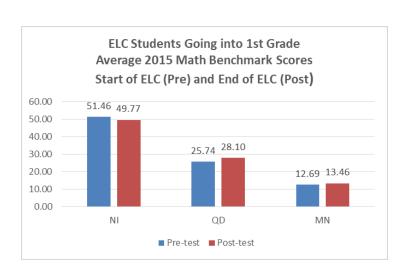

elow.

| Assessment            | Effect Size |
|-----------------------|-------------|
| Letter Naming Fluency | d = 0.50    |
| Letter Sound Fluency  | d = 0.52    |
| Number Identification | d = 0.36    |



As can be seen on the scale for effect size on the left, these students entering kindergarten had growth in Letter Naming Fluency and Letter Sound Fluency that is in the zone of desired effects. Although the growth for Number Identification did not reach the zone of desired effects, it was slightly above the annual impact of a typical teacher.

<sup>&</sup>lt;sup>1</sup><a href="https://paddingtonteachingandlearning.files.wordpress.com/2013/02/effect-size-scale.png">https://paddingtonteachingandlearning.files.wordpress.com/2013/02/effect-size-scale.png</a>

# 1<sup>st</sup> Grade





LNF=Letter Name Fluency LSF=Letter Sound Fluency PSF=Phon. Segmentation Fluency NWF=Nonsense Word Fluency NI=Number Identification QD=Quantity Discrimination MN=Missing Number

- Students going into first grade showed increases from pre-test to post-test on Letter Naming Fluency, Letter Sound Fluency and Nonsense Word Fluency.
- In Mathematics, students entering first grade made growth from pre-test to post-test on Quantity Discrimination and Missing Number.





LNF=Letter Name Fluency LSF=Letter Sound Fluency PSF=Phon. Segmentation Fluency NWF=Nonsense Word Fluency NI=Number Identification QD=Quantity Discrimination MN=Missing Number

- Students going into first grade started school with higher average scores in Letter Sound Fluency, Nonsense Word Fluency and Phoneme Segmentation Fluen