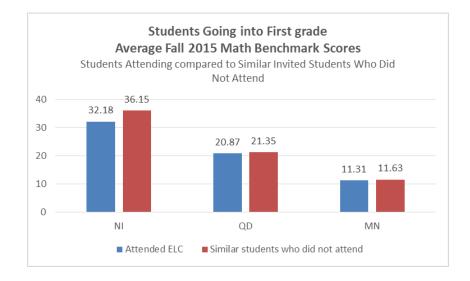

zone of desired effects, it was slightly above the annual impact of a typical teacher.

<sup>&</sup>lt;sup>1</sup><a href="https://paddingtonteachingandlearning.files.wordpress.com/2013/02/effect-size-scale.png">https://paddingtonteachingandlearning.files.wordpress.com/2013/02/effect-size-scale.png</a>

# 1<sup>st</sup> Grade





LNF=Letter Name Fluency LSF=Letter Sound Fluency PSF=Phon. Segmentation Fluency NWF=Nonsense Word Fluency NI=Number Identification QD=Quantity Discrimination MN=Missing Number

- Students going into first grade showed increases from pre-test to post-test on Letter Naming Fluency, Letter Sound Fluency and Nonsense Word Fluency.
- In Mathematics, students entering first grade made growth from pre-test to post-test on Quantity Discrimination and Missing Number.





LNF=Letter Name Fluency LSF=Letter Sound Fluency PSF=Phon. Segmentation Fluency NWF=Nonsense Word Fluency NI=Number Identification QD=Quantity Discrimination MN=Missing Number

- Students going into first grade started school with higher average scores in Letter Sound Fluency, Nonsense Word Fluency and Phoneme Segmentation Fluency than did similar students who were invited to the ELC but did not attend. The difference in the average Phoneme Segmentation Fluency score was significant and had an effect size of d = 0.61, well into the zone of desired effects.
- In the area of Mathematics, students entering first grade had fall scores about the same or slightly lower than similar students who were invited but did not attend.

# 2<sup>nd</sup> Grade



NWF=Nonsense Word Fluency R-CBM=Reading