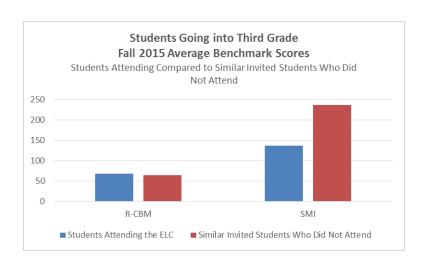

p> grade who attended the ELC appear to have lower average benchmark scores in the fall. However, the differences were not significant and the two groups of students actually started school with the same level of achievement.
- After adjusting the spring and fall R-CBM scores for the change in norms, students going into second grade who attended the ELC demonstrated a significant growth over the summer in words read per minute (R-CBM). The effect size d = 0.84.

# 3<sup>rd</sup> Grade



- Students entering 3<sup>rd</sup> grade demonstrated growth on the Reading Curriculum Based Measure (R-CBM) during the ELC program.
- Over the summer the district updated to a more current version of the Scholastic Math Inventory (SMI) and therefore this assessment was not available during the 2015 ELC.



R-CBM=Reading Curriculum-Based Measurement SMI=Scholastic Math Inventory

- There was no significant difference on the average R-CBM score for students going into 3rd grade who attended the ELC as compared to similar students who were invited but did not attend.
- Students going into 3rd grade who attended the ELC started school with a significantly lower average score on the Scholastic Math Inventory than similar students who were invited but chose not to attend.
- Math materials and instructional strategies used during the ELC are being reviewed and evaluated for effectiveness. The alignment of the SMI and instructional goals is also under review.
- Like the students entering  $2^{nd}$  grade,  $3^{rd}$  grade students who attended the ELC demonstrated growth in reading from spring to