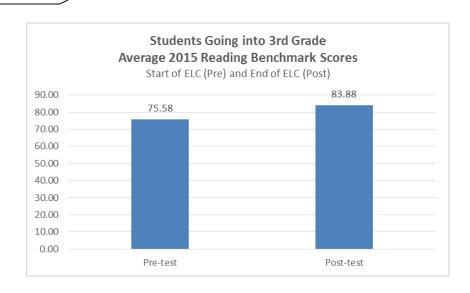

ts entering  $2^{nd}$  grade experienced significant growth from pre-test to post-test on Missing Number. The effect size of attending the program was d = 0.60, well into the zone of desired effects.



R-CBM=Reading Curriculum-Based Measurement SMI=Scholastic Math Inventory

- Students entering 2<sup>nd</sup> grade who attended the ELC appear to have lower average benchmark scores in the fall. However, the differences were not significant and the two groups of students actually started school with the same level of achievement.
- After adjusting the spring and fall R-CBM scores for the change in norms, students going into second grade who attended the ELC demonstrated a significant growth over the summer in words read per minute (R-CBM). The effect size d = 0.84.

# 3<sup>rd</sup> Grade



- Students entering 3<sup>rd</sup> grade demonstrated growth on the Reading Curriculum Based Measure (R-CBM) during the ELC program.
- Over the summer the district updated to a more current version of the Scholastic Math Inventory (SMI) and therefore this assessment was not available during the 2015 ELC.



R-CBM=Reading Curriculum-Based Measurement SMI=Scholastic Math Inventory

- There was no significant difference on the average R-CBM score for students going into 3rd grade who attended the ELC as compared to similar students who were invited but did not attend.
- Students going into 3rd grade who attended the ELC started school with a significantly lower average score on the Scholastic Math Inventory than similar students who were invited but chose not to attend.
- Math materials and