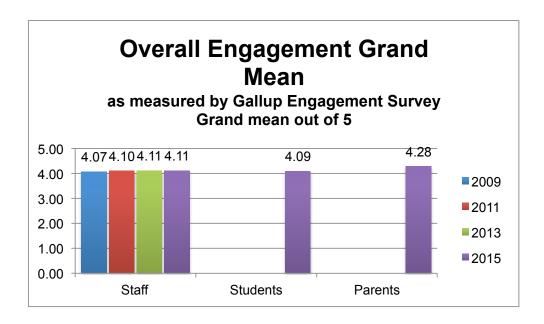

#### • Gallup Engagement:

Dr. Feldhausen reported that the Gallup Engagement Survey is given to students, grades 5-12, every year. Parent and Staff Engagement Surveys occur every other year. The student survey is free. The parent and staff survey contract costs \$125,000, and this year an additional \$4000 was spent for Spanish and Vietnamese language material. He said that this topic was not a part of the original survey. Dr. Feldhausen said that it was his recommendation to bring this report forward as it is a sizable dollar amount.

During the fall of 2015, over 12,000 students were surveyed along with 2,445 staff members and 5,689 parents. The results from that survey will be reported at the next Board meeting.

At this time, Dr. Feldhausen recommends that: