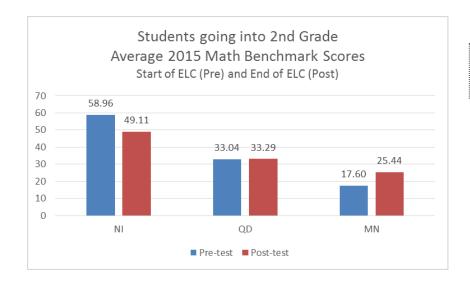

crimination MN=Missing Number

- Students going into first grade started school with higher average scores in Letter Sound Fluency, Nonsense Word Fluency and Phoneme Segmentation Fluency than did similar students who were invited to the ELC but did not attend. The difference in the average Phoneme Segmentation Fluency score was significant and had an effect size of d = 0.61, well into the zone of desired effects.
- In the area of Mathematics, students entering first grade had fall scores about the same or slightly lower than similar students who were invited but did not attend.

# 2<sup>nd</sup> Grade



NWF=Nonsense Word Fluency R-CBM=Reading Curriculum-Based Measurement

 Students going into 2<sup>nd</sup> grade made gains in Nonsense Word Fluency and R-CBM during the 2015 ELC program.



NI=Number Identification QD=Quantity Discrimination MN=Missing Number • ELC students entering  $2^{nd}$  grade experienced significant growth from pre-test to post-test on Missing Number. The effect size of attending the program was d = 0.60, well into the zone of desired effects.



R-CBM=Reading Curriculum-Based Measurement SMI=Scholastic Math Inventory

- Students entering 2<sup>nd</sup> grade who attended the ELC appear to have lower average benchmark scores in the fall. However, the differences were not significant and the two groups of students actually started school with the same level of achievement.
- After adjusting the spring and fall R-CBM scores for the change in norms, students going into second grade who attended the ELC demonstrated a significant growth over the summer i