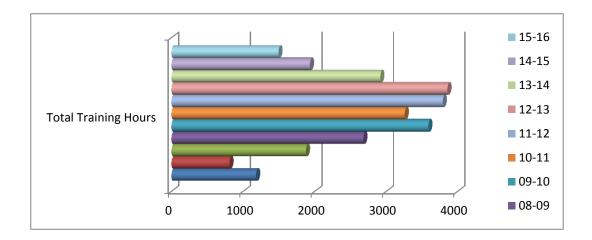

| 1933.00 |
| 2013/2014 | 1053.00        | 739.50       | 655.00       | 470.00       | 2917.50 |
| 2012/2013 | 1319.00        | 738.00       | 679.00       | 1121.50      | 3857.50 |
| 2011/2012 | 685.50         | 901.50       | 843.75       | 1352.50      | 3792.25 |
| 2010/2011 | 489.00         | 783.75       | 659.25       | 1327.50      | 3259.50 |
| 2009/2010 | 522.75         | 696.75       | 682.50       | 686.00       | 2590.00 |
| 2008/2009 | 580.00         | 508.75       | 766.25       | 825.50       | 2680.50 |
| 2007/2008 | 264.50         | 294.00       | 470.00       | 848.50       | 1877.00 |
| 2006/2007 | 116.25         | 234.50       | 235.75       | 233.50       | 810.00  |
| 2005/2006 | 205.25         | 159.00       | 469.25       | 347.50       | 1181.00 |









- Each month, employees are nominated for The Sodexo Experience; a program designed to emphasis the importance of customer service and enhanced service to students. Below are the nominations made for this period:
  - Sheila Saathoff November
  - Robert Agee November
  - Rick Sporleder November (District Winner)
  - Leonard Kazor November
  - Steve Harms December
  - Shirley Hollingsworth December
  - Richard Raymer December
  - Maria Ruiz December
  - Brett Frerkes December
  - Kevin Root January
  - Gary Johnson January
  - Aaron Root January

#### QUALITY AND PRODUCTIVITY

#### MONTHLY CUSTODIAL INSPECTIONS

Monthly Custodial Inspections began again in September and will continue throughout the school year. Scale for these inspections are a 1 to 4 scale, with 1 = unacceptable, 2 = need