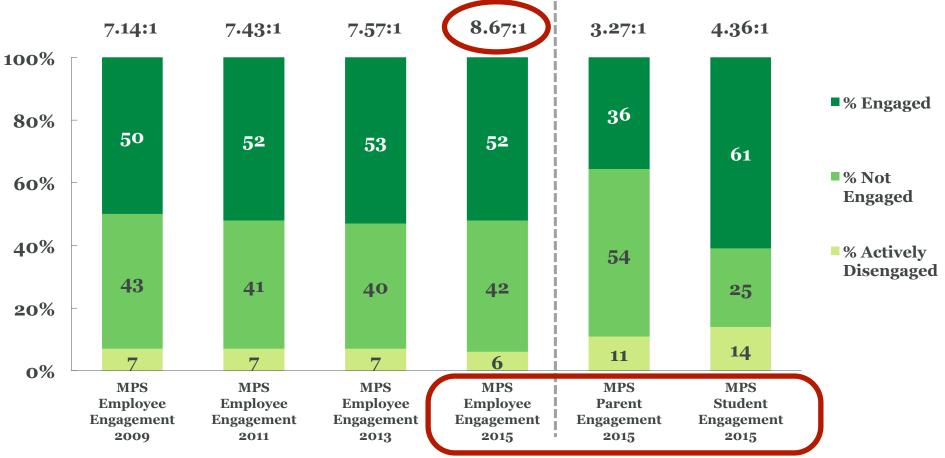

#### • Gallup Engagement:

Dr. Feldhausen reported that the Gallup Engagement Survey is given to students, grades 5-12, every year. Parent and Staff Engagement Surveys occur every other year. The student survey is free. The parent and staff survey contract costs \$125,000, and this year an additional \$4000 was spent for Spanish and Vietnamese language material. He said that this topic was not a part of the original survey. Dr. Feldhausen said that it was his recommendation to bring this report forward as it is a sizable dollar amount.

During the fall of 2015, over 12,000 students were surveyed along with 2,445 staff members and 5,689 parents. The results from that survey will be reported at the next Board meeting.

At this time, Dr. Feldhausen recommends that: