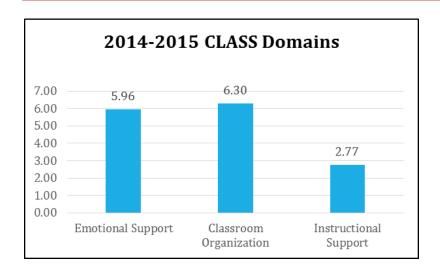

m range while Classroom Organization was in the high range. Instructional Support was in the low range and we will continue to provide professional development in the areas of Concept Development, Quality of Feedback, and Language Modeling.



## Millard Extended Learning 2014-2015 Evaluation Report

#### **Academic Achievement:**

Student achievement was analyzed using data from multiple assessments across several grade levels. Paired sample t-tests were conducted to find significant change over time (from beginning to end of the Extended Learning time). Then an overall Cohen's d was calculated. The overall effect size across all grade levels and assessments was d=0.19. The largest effect size change was in R-CBM for students entering  $2^{nd}$  grade (d=0.84).

#### **CLASS Feedback:**



# CLASS Score Rubric 1-2 Low Range 3-5 Medium Range 6-7 High Range For more information on how to use the CLASS scores for program improvement see: http://curry.virginia.edu/research/ centers/castl/class

#### Significance and Effect Sizes

| Measure          | Significance | Effect Size (Cohen's d) |
|------------------|--------------|-------------------------|
| LNF (K)          | NS           | 0.14                    |
| LSF (K)          | .034         | 0.33                    |
| NWF (K)          | NS           | 0.21                    |
| PSF (K)          | NS           | -0.026                  |
| Number ID        | NS           | -0.028                  |
| QD               | NS           | 0.22                    |
| MN               | NS           | 0.23                    |