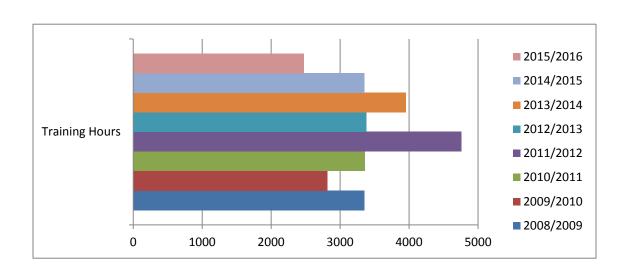

#### Middle School Football:

Nolan Beyer said that last year, middle school football was identified as an area to be studied in the current school year. A summary of the over-all costs and income associated with middle school football was shared. The net cost per year for the six middle schools is \$43, 043.89. Mr. Beyer also discussed participation fees and compared Millard middle schools to other Learning Community schools.