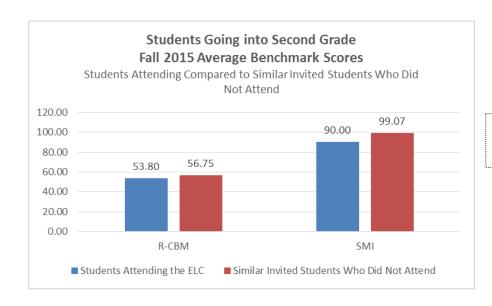

erage Phoneme Segmentation Fluency score was significant and had an effect size of d = 0.61, well into the zone of desired effects.
- In the area of Mathematics, students entering first grade had fall scores about the same or slightly lower than similar students who were invited but did not attend.

# 2<sup>nd</sup> Grade



NWF=Nonsense Word Fluency R-CBM=Reading Curriculum-Based Measurement

 Students going into 2<sup>nd</sup> grade made gains in Nonsense Word Fluency and R-CBM during the 2015 ELC program.



NI=Number Identification QD=Quantity Discrimination MN=Missing Number • ELC students entering  $2^{nd}$  grade experienced significant growth from pre-test to post-test on Missing Number. The effect size of attending the program was d = 0.60, well into the zone of desired effects.



R-CBM=Reading Curriculum-Based Measurement SMI=Scholastic Math Inventory

- Students entering 2<sup>nd</sup> grade who attended the ELC appear to have lower average benchmark scores in the fall. However, the differences were not significant and the two groups of students actually started school with the same level of achievement.
- After adjusting the spring and fall R-CBM scores for the change in norms, students going into second grade who attended the ELC demonstrated a significant growth over the summer in words read per minute (R-CBM). The effect size d = 0.84.

# 3<sup>rd</sup> Grade



- Students entering 3<sup>rd</sup> grade demonstrated growth on the Reading Curriculum Based Measure (R-CBM) during the ELC program.
- Over the summer the district updated to a more current version o