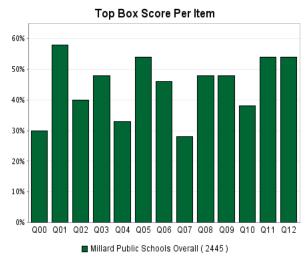

#### • Gallup Engagement:

Dr. Feldhausen reported that the Gallup Engagement Survey is given to students, grades 5-12, every year. Parent and Staff Engagement Surveys occur every other year. The student survey is free. The parent and staff survey contract costs \$125,000, and this year an additional \$4000 was spent for Spanish and Vietnamese language material. He said that this topic was not a part of the original survey. Dr. Feldhausen said that it was his recommendation to bring this report forward as it is a sizable dollar amount.

During the fall of 2015, over 12,000 students were surveyed along with 2,445 staff members and 5,689 parents. The results from that survey will be reported at the next Board meeting.

At this time, Dr. Feldhausen recommends that: