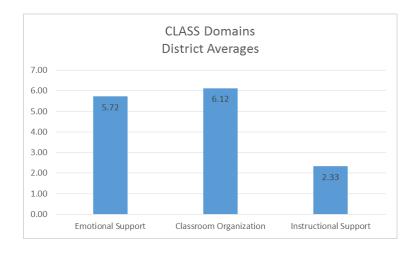

|  |  |
| *Because the grant request for 2016 is already finalized, the carryover will be applied in 2017 |                     |              |    |            |  |  |

#### **External Analysis:**

As required by the Learning Community grant, the UNMC Munroe-Meyer Institute completed an external analysis of parent approved data. The Learning Community includes the data from the Millard students who are now kindergarten students in their evaluation of all Jumpstart to Kindergarten programs. The data from students now in 1<sup>st</sup> through 3<sup>rd</sup> grade is included in the Extended Learning Program evaluation. Their findings for both groups are below.

#### Jump Start to Kindergarten



• The calculated effect size was d=0.81, which well into the Zone of Desired Effects.



CLASS Score Rubric 1-2 Low Range 3-5 Medium Range 6-7 High Range

• Emotional support was in the medium range while Classroom Organization was in the high range. Instructional Support was in the low range and we will continue to provide professional development in the areas of Concept Development, Quality of Feedback, and Language Modeling.



## Millard Extended Learning 2014-2015 Evaluation Report

#### **Academic Achievement:**

Student achievement was analyzed using data from multiple assessments across several grade levels. Paired sample t-tests were conducted to find significant change over time (from beginning to end of the Extended Learning time). Then an overall Cohen's d was calculated. The overall effect size across all grade levels and assessments was d=0.19. The largest effe