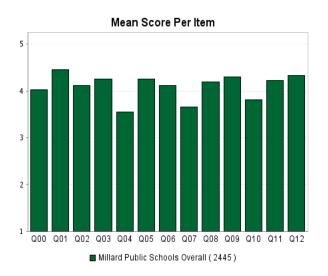

#### • Gallup Engagement:

Dr. Feldhausen reported that the Gallup Engagement Survey is given to students, grades 5-12, every year. Parent and Staff Engagement Surveys occur every other year. The student survey is free. The parent and staff survey contract costs \$125,000, and this year an additional \$4000 was spent for Spanish and Vietnamese language material. He said that this topic was not a part of the original survey. Dr. Feldhausen said that it was his recommendation to bring this report forward as it is a sizable dollar amount.

During the fall of 2015, over 12,000 students were surveyed along with 2,445 staff members and 5,689 parents. The results from that survey will be reported at the next Board meeting.

At this time, Dr. Feldhausen recommends that: