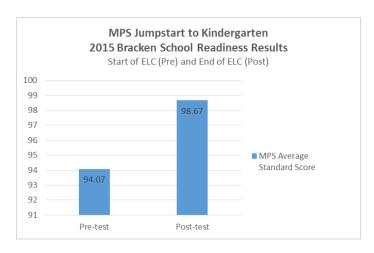

|                     | \$ 20,314.17 |    |            |  |  |
| *Because the grant request for 2016 is already finalized, the carryover will be applied in 2017 |                     |              |    |            |  |  |

#### **External Analysis:**

As required by the Learning Community grant, the UNMC Munroe-Meyer Institute completed an external analysis of parent approved data. The Learning Community includes the data from the Millard students who are now kindergarten students in their evaluation of all Jumpstart to Kindergarten programs. The data from students now in 1<sup>st</sup> through 3<sup>rd</sup> grade is included in the Extended Learning Program evaluation. Their findings for both groups are below.

#### Jump Start to Kindergarten



• The calculated effect size was d=0.81, which well into the Zone of Desired Effects.



CLASS Score Rubric 1-2 Low Range 3-5 Medium Range 6-7 High Range

• Emotional support was in the medium range while Classroom Organization was in the high range. Instructional Support was in the low range and we will continue to provide professional development in the areas of Concept Development, Quality of Feedback, and Language Modeling.



## Millard Extended Learning 2014-2015 Evaluation Report

#### **Academic Achievement:**

Student achievement was analyzed using data from multiple assessments across several grade levels. Paired sample t-tests were conducted to find significant change over time (from beginning to end of the Extended Learning time). Then an overall Cohen's d was calculated. The