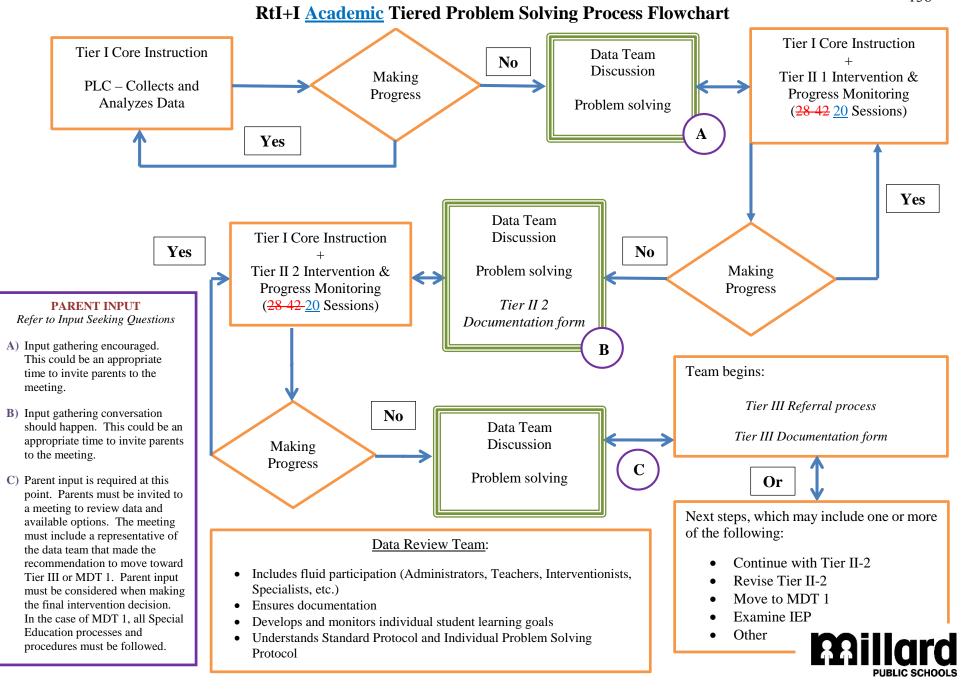

#### G. New Business

- 1. First Reading of Policy 6265 Curriculum, Instruction, and Assessment Copyright Compliance
- 2. First Reading of Policy 6275 Curriculum, Instruction, and Assessment Employee Created Materials
- 3. Approval of Revised Response to Instruction and Intervention (RtI+I Model)
- 4. Approval of 2016 High School Graduates
- 5. Award of Contract for Montclair Electrical Service Replacement
- 6. Approval of Administrator Recommended for Hire
- 7. Approval of Administrator Contract Amendments
- 8. Approval of Personnel Actions: Recommendation to Hire, Resignations, Leave of Absence, Contract Addendum

#### The Public Meeting Act is posted on the wall and available for public inspection

| B.    | Pledge of Allegiance                                                                                                                                                                                                                                                                                               |  |  |  |  |  |
|-------|--------------------------------------------------------------------------------------------------------------------------------------------------------------------------------------------------------------------------------------------------------------------------------------------------------------------|--|--|--|--|--|
| C.    | Roll Call                                                                                                                                                                                                                                                                                                          |  |  |  |  |  |
| D.    | Public Comments on agenda items - This is the proper time for public questions and comments on agenda items only. Please make sure a request form is completed and given to the Board President prior to the meeting.                                                                                              |  |  |  |  |  |
| *E.1. | Motion by, seconded by, to approve the Board of Education Minutes, May 2, 2016 (See enclosure.)                                                                                                                                                                                                                    |  |  |  |  |  |
| *E.2. | Motion by, seconded by, to approve the bills. (See enclosure.)                                                                                                                                                                                                                                                     |  |  |  |  |  |
| *E.3. | Motion by, seconded by, to receive the Treasurer's Report and Place on File (See enclosure.)                                                                                                                                                                                                                       |  |  |  |  |  |
| F.1   | Employee of the Month - Samantha Parks, First Grade Teacher at Hitchcock Elementary and Laura DeGeorge, Paraprofessional at Norris Elementary                                                                                                                                                                      |  |  |  |  |  |
| F.2.  | Showcase: PAYBAC Partners                                                                                                                                                                                                                                                                                          |  |  |  |  |  |
| F.3.  | Superintendent's Comments                                                                                                                                                                                                                                                                                          |  |  |  |  |  |
| F.4.  | Board Comments/Announcements                                                                                                                                                                                                                                                                                       |  |  |  |  |  |
| F.5.  | Report from Board of Education Student Representatives and Presentation of Awards                                                                                                                                                                                                                                  |  |  |  |  |  |
| G.1.  | First Reading of Policy 6265 - Curriculum, Instruction, and Assessment - Copyright Compliance                                                                                                                                                                                                                      |  |  |  |  |  |
| G.2.  | First Reading of Policy 6275 – Curriculum, Instruction, and Assessment – Employee Created Materials                                                                                                                                                                                                                |  |  |  |  |  |
| G.3.  | Motion by, seconded by, to approve Revised Response to Instruction and Intervention (RtI+I Model) (See enclosure)                                                                                                                                                                                                  |  |  |  |  |  |
| G.4.  | Motion by, seconded by, to approve the 2016 Millard Public Schools High School Graduates (See enclosure)                                                                                                                                                                                                           |  |  |  |  |  |
| G.5.  | Motion by, seconded by, that the contract for the Montclair Electrical Service project be awarded to Omaha Electric Service Inc. in the amount of \$87,410 and that the Associate Superintendent for General Administration be authorized to execute any and all documents related to such project (See enclosure) |  |  |  |  |  |