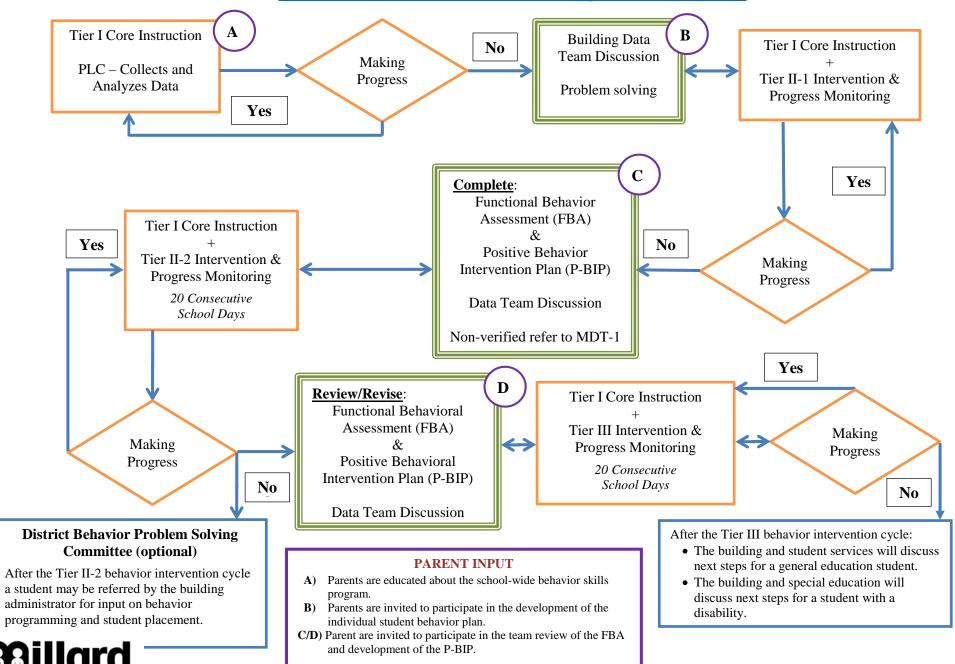

#### G. New Business

- 1. First Reading of Policy 6265 Curriculum, Instruction, and Assessment Copyright Compliance
- 2. First Reading of Policy 6275 Curriculum, Instruction, and Assessment Employee Created Materials
- 3. Approval of Revised Response to Instruction and Intervention (RtI+I Model)
- 4. Approval of 2016 High School Graduates
- 5. Award of Contract for Montclair Electrical Service Replacement
- 6. Approval of Administrator Recommended for Hire
- 7. Approval of Administrator Contract Amendments
- 8. Approval of Personnel Actions: Recommendation to Hire, Resignations, Leave of Absence, Contract Addendum

#### The Public Meeting Act is posted on the wall and available for public inspection

| B.    | Pledge of Allegiance                                                                                                                                                                                                                                                                                               |  |  |  |  |  |
|-------|--------------------------------------------------------------------------------------------------------------------------------------------------------------------------------------------------------------------------------------------------------------------------------------------------------------------|--|--|--|--|--|
| C.    | Roll Call                                                                                                                                                                                                                                                                                                          |  |  |  |  |  |
| D.    | Public Comments on agenda items - This is the proper time for public questions and comments on agenda items only. Please make sure a request form is completed and given to the Board President prior to the meeting.                                                                                              |  |  |  |  |  |
| *E.1. | Motion by, seconded by, to approve the Board of Education Minutes, May 2, 2016 (See enclosure.)                                                                                                                                                                                                                    |  |  |  |  |  |
| *E.2. | Motion by, seconded by, to approve the bills. (See enclosure.)                                                                                                                                                                                                                                                     |  |  |  |  |  |
| *E.3. | Motion by, seconded by, to receive the Treasurer's Report and Place on File (See enclosure.)                                                                                                                                                                                                                       |  |  |  |  |  |
| F.1   | Employee of the Month - Samantha Parks, First Grade Teacher at Hitchcock Elementary and Laura DeGeorge, Paraprofessional at Norris Elementary                                                                                                                                                                      |  |  |  |  |  |
| F.2.  | Showcase: PAYBAC Partners                                                                                                                                                                                                                                                                                          |  |  |  |  |  |
| F.3.  | Superintendent's Comments                                                                                                                                                                                                                                                                                          |  |  |  |  |  |
| F.4.  | Board Comments/Announcements                                                                                                                                                                                                                                                                                       |  |  |  |  |  |
| F.5.  | Report from Board of Education Student Representatives and Presentation of Awards                                                                                                                                                                                                                                  |  |  |  |  |  |
| G.1.  | First Reading of Policy 6265 - Curriculum, Instruction, and Assessment - Copyright Compliance                                                                                                                                                                                                                      |  |  |  |  |  |
| G.2.  | First Reading of Policy 6275 – Curriculum, Instruction, and Assessment – Employee Created Materials                                                                                                                                                                                                                |  |  |  |  |  |
| G.3.  | Motion by, seconded by, to approve Revised Response to Instruction and Intervention (RtI+I Model) (See enclosure)                                                                                                                                                                                                  |  |  |  |  |  |
| G.4.  | Motion by, seconded by, to approve the 2016 Millard Public Schools High School Graduates (See enclosure)                                                                                                                                                                                                           |  |  |  |  |  |
| G.5.  | Motion by, seconded by, that the contract for the Montclair Electrical Service project be awarded to Omaha Electric Service Inc. in the amount of \$87,410 and that the Associate Superintendent for General Administration be authorized to execute any and all documents related to such project (See enclosure) |  |  |  |  |  |