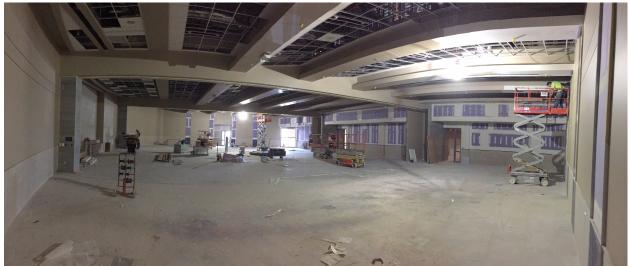

lete





Project #3

North High School Connector Addition and Renovation 1010 S. 144<sup>th</sup> St., 68154

Architect/Engineer: BCDM / Morrissey General Contractor: Pkg I: KE Flex

Project Budget: \$11,574,756 Pkg II: Lund-Ross

Estimated Construction Budget: \$8,768,755

Construction Start: Spring 2015 Construction Completion: Fall 2016

#### **Description**:

Scope includes the addition of the main and second level corridors between the North and South classroom wings. A new secure main entrance will be established along with a new administration/guidance program area. A lecture hall will be incorporated into the new layout. New paint and flooring in areas affected by construction. Fire sprinkler system will be provided as required by fire marshal.

### **Project Photos:**













**Current Activity**: This project is on schedule. Current activities include metal panels, tile, drywall, lighting, painting, finish carpentry, and site work.





Project #4 **South High School Industrial Tech Addition and Renovation**14905 Q St., 68137

Architect/Engineer: BCDM / Morrissey General Contractor:

Project Budget: \$2,697,712

Estimated Construction Budget: \$2,043,721

Construction Start: Spring 2016 Construction Completion: Fall 2017

### **Scope Description:**

This project consists of a 5,000SF Industrial Technology addition and renovation of the existing Industrial Technology, Metal Shop, and Graphics space. The addition will be on the west and will begin in the spring of 2016. Finishes inside the existing building will be limited to the renovation of the previously m