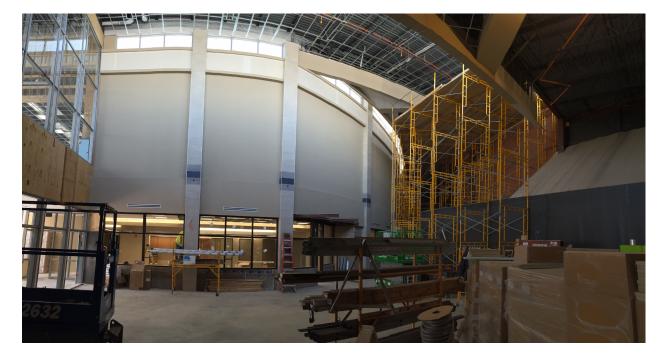

mplete





Project #3

North High School Connector Addition and Renovation 1010 S. 144<sup>th</sup> St., 68154

Architect/Engineer: BCDM / Morrissey General Contractor: Pkg I: KE Flex

Project Budget: \$11,574,756 Pkg II: Lund-Ross

Estimated Construction Budget: \$8,768,755

Construction Start: Spring 2015 Construction Completion: Fall 2016

#### **Description**:

Scope includes the addition of the main and second level corridors between the North and South classroom wings. A new secure main entrance will be established along with a new administration/guidance program area. A lecture hall will be incorporated into the new layout. New paint and flooring in areas affected by construction. Fire sprinkler system will be provided as required by fire marshal.

### **Project Photos:**













**Current Activity**: This project is on schedule. Current activities include metal panels, tile, drywall, lighting, painting, finish carpentry, and site work.





Project #4 **South High School Industrial Tech Addition and Renovation**14905 Q St., 68137

Architect/Engineer: BCDM / Morrissey General Contractor:

Project Budget: \$2,697,712

Estimated Construction Budget: \$2,043,721

Construction Start: Spring 2016 Construction Completion: Fall 2017

### **Scope Description:**

This project consists of a 5,000SF Industrial Technology addition and renovation of the existing Industrial Technology, Metal Shop, and Graphics space. The addition will be on the west and will begin in the spring of 2016. Finishes inside the existing building will be limited to the renovation of the previously