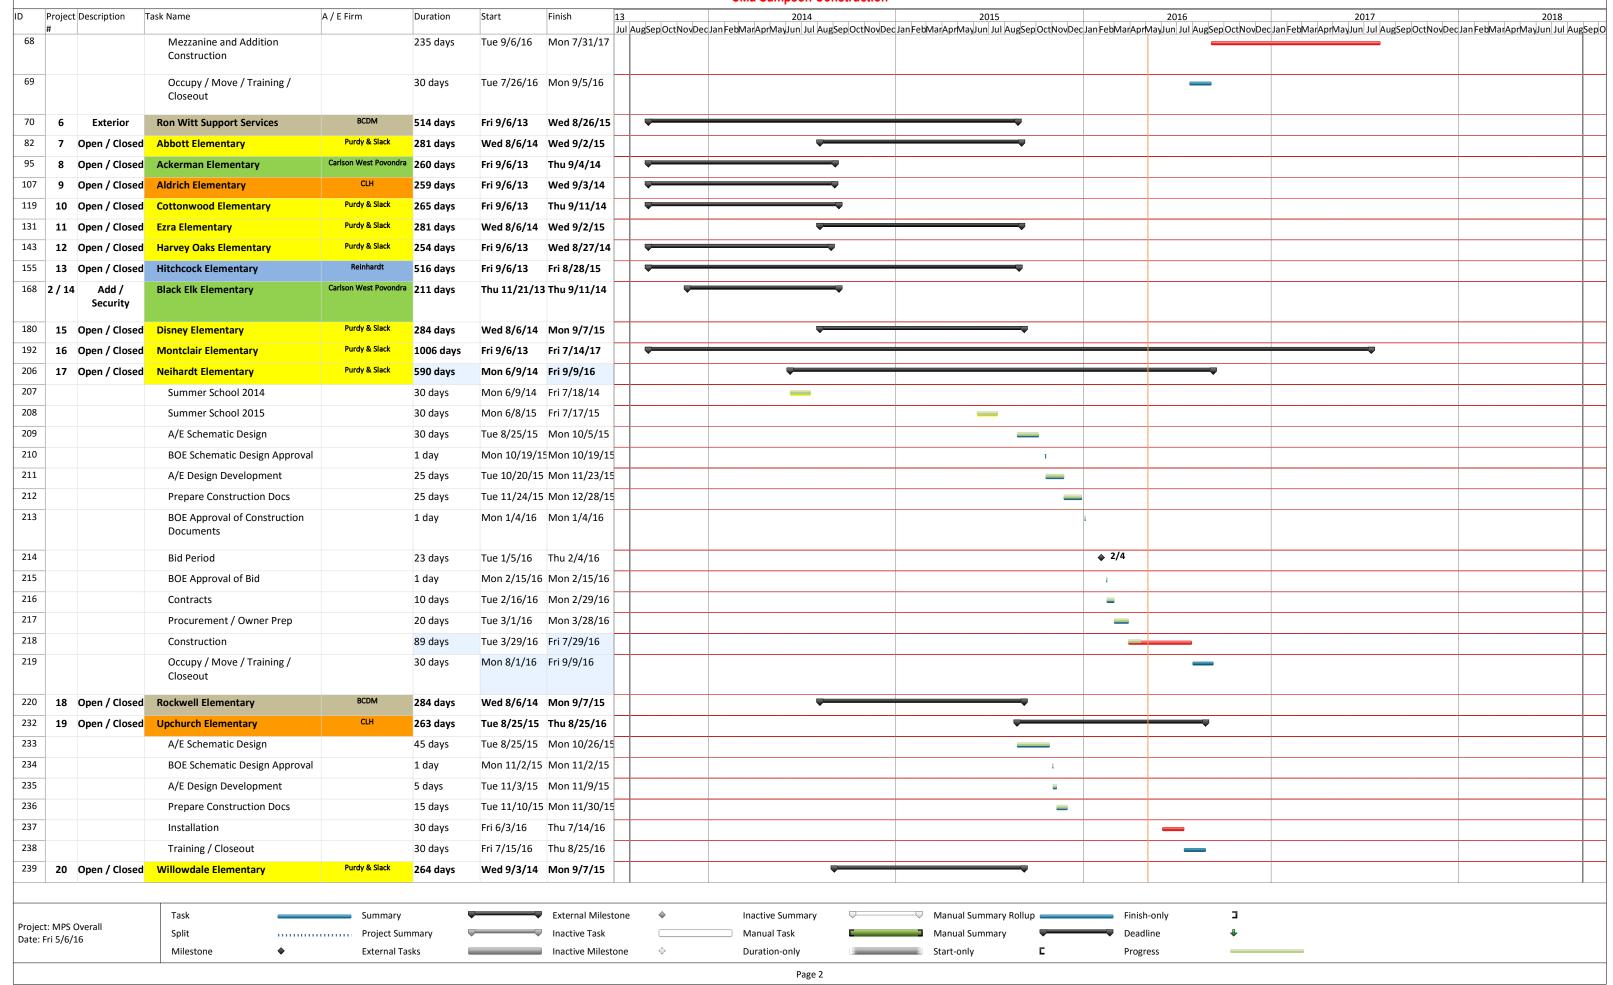

#### H. Reports

- 1. Senior Status Report
- 2. Construction Report Sampson

Board Meeting Agenda May 16, 2016 Page 2

| G.6.    | Motion by, seconded by, to approve Mark Hawkins as Assistant Principal at Millard West High School. (See enclosure)                                                                                                                                                                                                                                                                                                                                    |
|---------|--------------------------------------------------------------------------------------------------------------------------------------------------------------------------------------------------------------------------------------------------------------------------------------------------------------------------------------------------------------------------------------------------------------------------------------------------------|
| G.7.    | Motion by, seconded by, that the contracts for Kara Hutton, Barbara Waller and Jean Ubbelohde be amended to a 261-day contract. (See enclosure)                                                                                                                                                                                                                                                                                                        |
| G.8.    | Motion by, seconded by, to approve Personnel Actions: Recommendation to Hire, Resignations, Leave of Absence, Contract Addendum (See enclosure.)                                                                                                                                                                                                                                                                                                       |
| K. Rep  | 1. Senior Status Report 2. Construction Report - Sampson                                                                                                                                                                                                                                                                                                                                                                                               |
| L. Futu | <ol> <li>Last day of school for students, May 24, 2016.</li> <li>High School Graduation on Saturday, May 28, 2016 at UNO Baxter Arena.         MSHS at 10:00 am, MWHS at 1:00 pm, MNHS at 4:00 pm     </li> <li>Board of Education Meeting on Monday, June 6, 2016 at 6:00 p.m. at the Don Stroh Administration Center</li> <li>Committee of the Whole Meeting on Monday, June 13, 2016 at 6:00 p.m. at the Don Stroh Administration Center</li> </ol> |
|         | 5. Board of Education Meeting on Monday, July 11, 2016 at 6:00 p.m. at the Don Stroh Administration Center                                                                                                                                                                                                                                                                                                                                             |