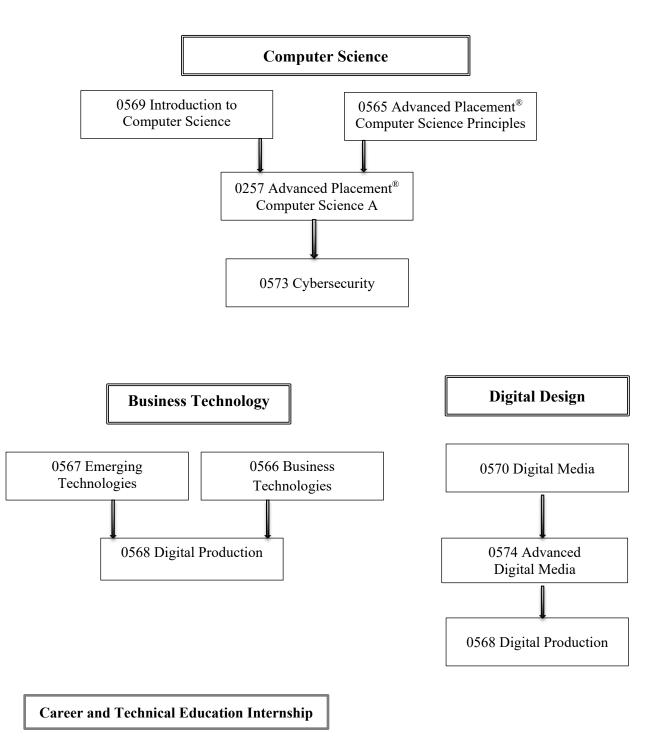

### K. Reports

- 1. High School Small Class Size Report
- 2. Core Knowledge at Disney Elementary Program Evaluation
- 3. Legislative Report
- 4. District Update