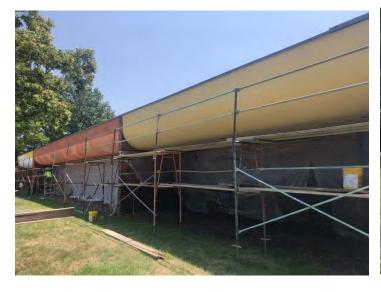

### Stacy Jolley:

Mrs. Jolley said she will also reserve her mask comments until that part of the agenda. Mrs. Jolley said she had a chance to get a sneak peak of the bond renovations that have been done there at North Middle School. She said the teachers were extremely grateful.