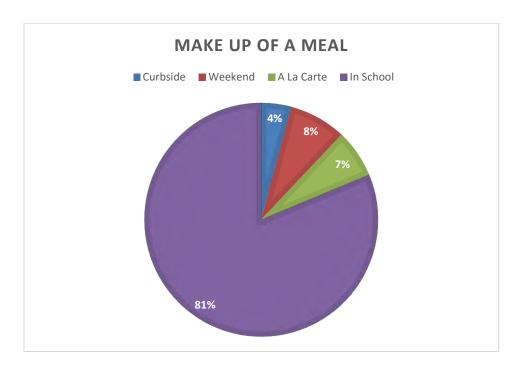

### I. Reports

- 1. Summer 2021 Construction Report
- 2. Food Service Report
- 3. Legislative Update
- 4. District Update

| H.7         | Motion by                                                                                            | , seconded by                                                                                                                                | , to reaffirm Rule 6130.1: Curriculum, Instruction, and                                                                                                                                                                                                                                                                                                                                                                                                                                                        |
|-------------|------------------------------------------------------------------------------------------------------|----------------------------------------------------------------------------------------------------------------------------------------------|----------------------------------------------------------------------------------------------------------------------------------------------------------------------------------------------------------------------------------------------------------------------------------------------------------------------------------------------------------------------------------------------------------------------------------------------------------------------------------------------------------------|
|             | Assessment- Cur                                                                                      | riculum Frameworks.                                                                                                                          |                                                                                                                                                                                                                                                                                                                                                                                                                                                                                                                |
| H.8         | Motion by Assessment - Co                                                                            |                                                                                                                                              | , to approval of Rule 6130.2: Curriculum, Instruction, and                                                                                                                                                                                                                                                                                                                                                                                                                                                     |
| H.9         | the District's out<br>Refunding Bonds<br>\$30,000,000 and<br>the refunding bond<br>defeasing certain | standing bonds for redempting, Taxable Series 2021B, in authorizing the Authorized ands subject to the parameter outstanding bonds of the Di | , that the District adopt the attached resolution(s) calling certain of ion and authorizing the issuance by the District of its General Obligation one or more series and in an aggregate principal amount not to exceed Officers of the District to determine all other matters and terms relating to is in the bond resolution, for the purpose of advance refunding and district. It is further recommended that the District authorize the Chief ssary documents related to said refunding and defeasance. |
| H.10        | Replacement be                                                                                       |                                                                                                                                              | that thethat the contract for the West High School Chiller all in the amount of \$985,835 and that the Chief Financial Officer be sarelated to such project.                                                                                                                                                                                                                                                                                                                                                   |
| H.11        |                                                                                                      | , seconded by<br>ved as submitted.                                                                                                           | that the schematic design for the Hitchcock Elementary School                                                                                                                                                                                                                                                                                                                                                                                                                                                  |
| H.12        | South High Schothat the Chief Fi said project. In t manner satisfact                                 | ool 2020 bond renovation properties of the control of the event that negotiations we cory to the District, the Chief.                        | , that the District's Construction Manager at Risk contract for the roject be awarded to Sampson Construction pending final negotiations and ed to negotiate and execute contracts with Sampson Construction related to with Sampson Construction for a final contract are not concluded in a f Financial Officer is authorized to begin negotiations with the alternate recommendation to the Board of Education.                                                                                             |
| H.13        |                                                                                                      |                                                                                                                                              | , that the District recognize the Millard Education Association as in the District for the 2022-23 contract.                                                                                                                                                                                                                                                                                                                                                                                                   |
| H.14        | negotiations be                                                                                      |                                                                                                                                              | , that the District's team for the teachers' 2022-23 contract year g, Kevin Chick, Jake Curtiss, Mitch Mollring, and Chad Meisgeier, with or for the team.                                                                                                                                                                                                                                                                                                                                                     |
| H.15        |                                                                                                      |                                                                                                                                              | , that the District recognize the Millard Education Association as the District for the 2022-23 contract.                                                                                                                                                                                                                                                                                                                                                                                                      |
| H.16        | negotiations be                                                                                      |                                                                                                                                              | that the District's team for the nurses' 2022-23 contract year g, Kevin Chick, Jake Curtiss, Mitch Mollring, and Chad Meisgeier, with or for the team.                                                                                                                                                                                                                                                                                                                                                         |
| 1<br>2<br>3 | eports . Summer 2021 . Food Service . Legislative Up                                                 | odate                                                                                                                                        |                                                                                                                                                                                                                                                                                                                                                                                                                                                                                                                |