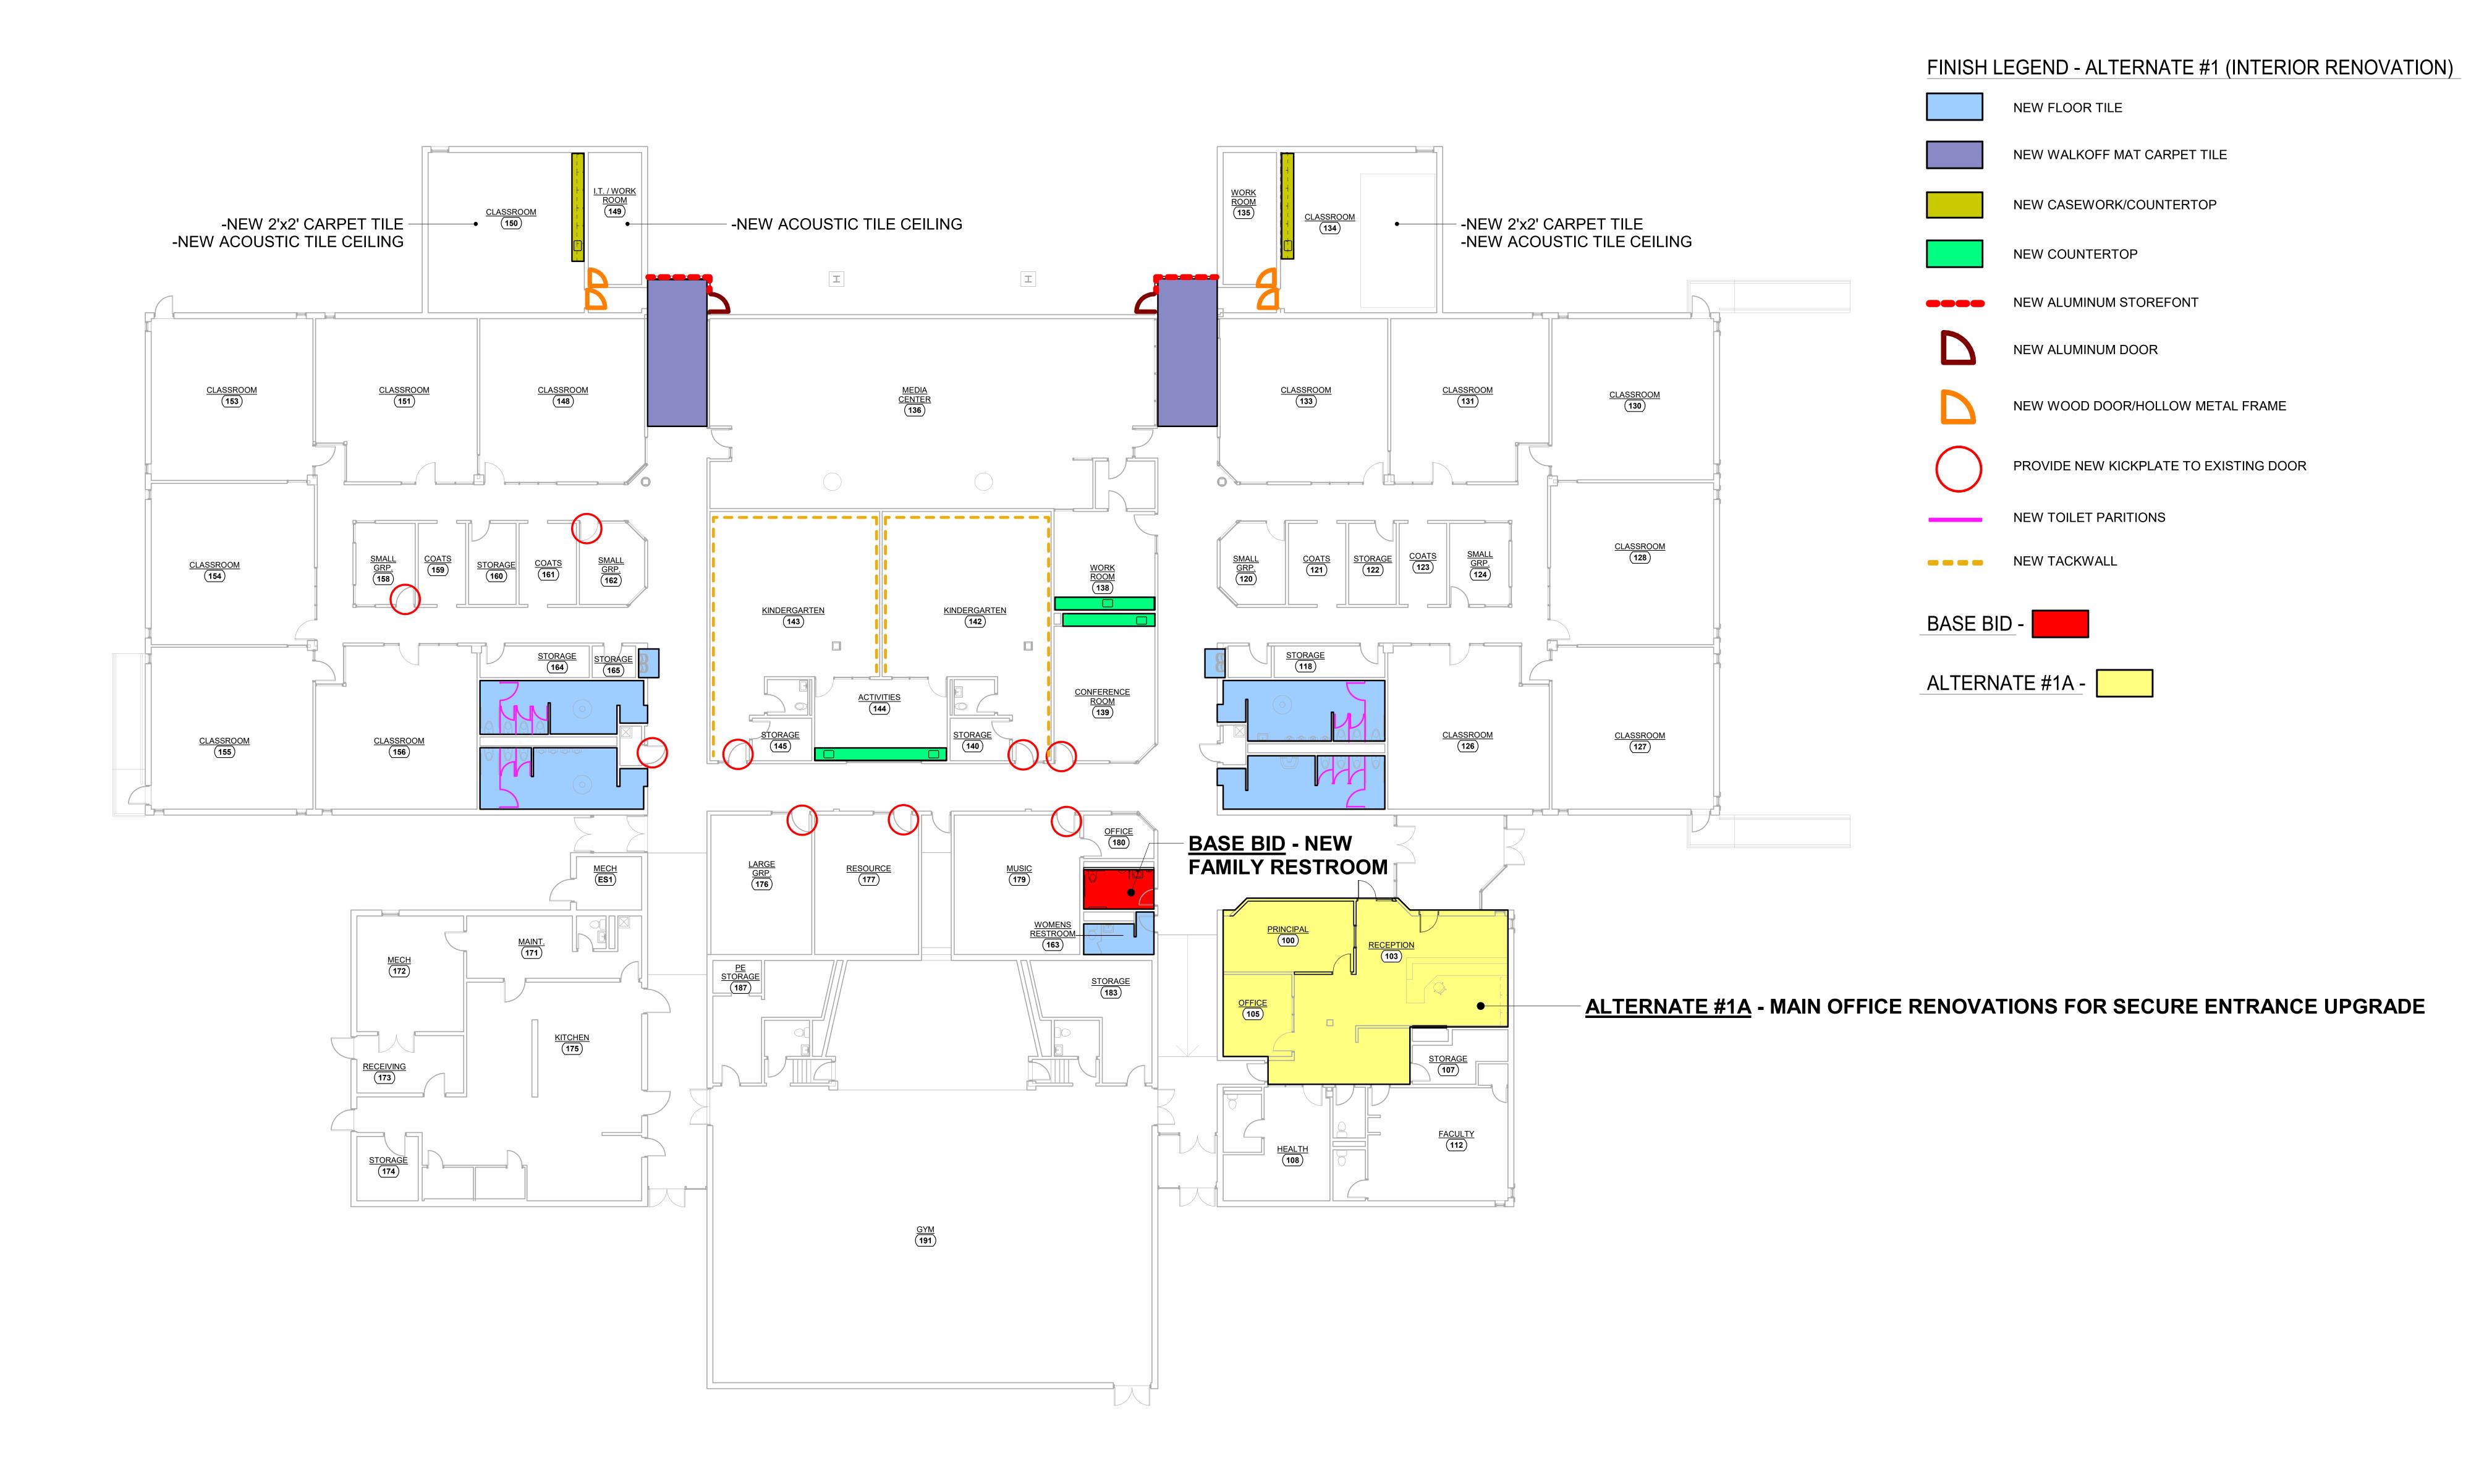

### Stacy Jolley:

Mrs. Jolley said she will also reserve her mask comments until that part of the agenda. Mrs. Jolley said she had a chance to get a sneak peak of the bond renovations that have been done there at North Middle School. She said the teachers were extremely grateful.