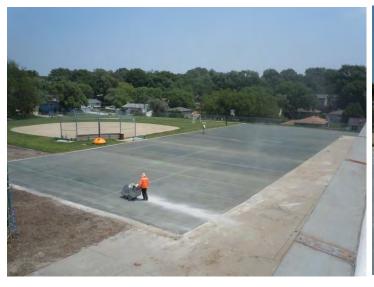

### Stacy Jolley:

Mrs. Jolley said she will also reserve her mask comments until that part of the agenda. Mrs. Jolley said she had a chance to get a sneak peak of the bond renovations that have been done there at North Middle School. She said the teachers were extremely grateful.