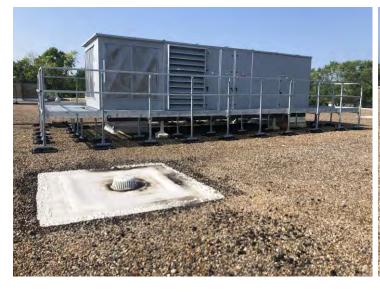

### Stacy Jolley:

Mrs. Jolley said she will also reserve her mask comments until that part of the agenda. Mrs. Jolley said she had a chance to get a sneak peak of the bond renovations that have been done there at North Middle School. She said the teachers were extremely grateful.