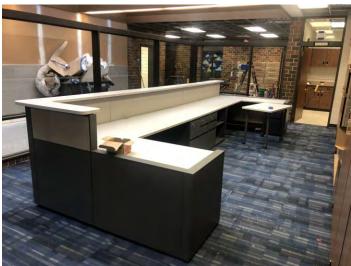

### Stacy Jolley:

Mrs. Jolley said she will also reserve her mask comments until that part of the agenda. Mrs. Jolley said she had a chance to get a sneak peak of the bond renovations that have been done there at North Middle School. She said the teachers were extremely grateful.