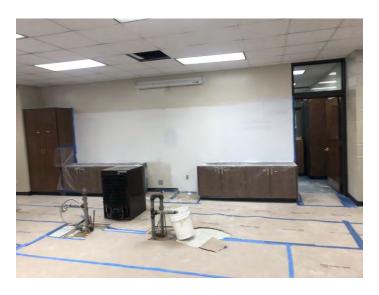

### Stacy Jolley:

Mrs. Jolley said she will also reserve her mask comments until that part of the agenda. Mrs. Jolley said she had a chance to get a sneak peak of the bond renovations that have been done there at North Middle School. She said the teachers were extremely grateful.