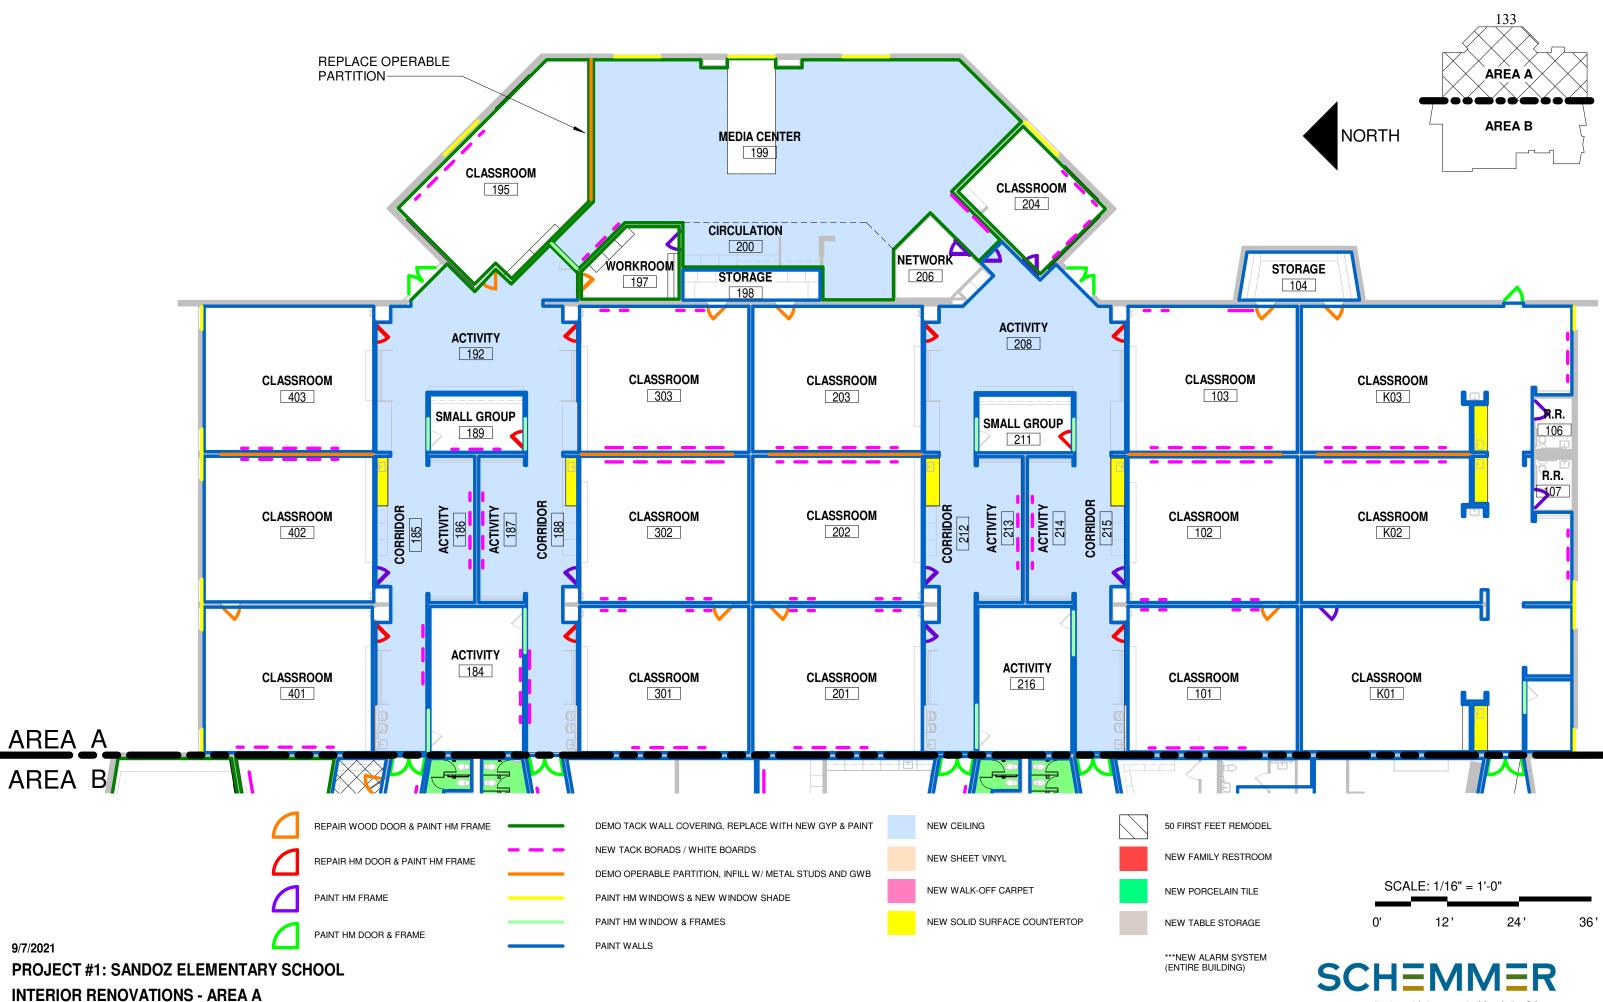

#### H New Business

- 1. Reaffirm Policy 1235: Community Relations Conduct on District Property
- 2. Reaffirm Rule 1235.1: Community Relations Conduct on District Property
- 3. Reaffirm Policy 1347: Community Relations Use of Tobacco and E-Cigarette Products
- 4. Reaffirm Rule 1347.1: Community Relations Using Tobacco and E-Cigarette Products
- 5. First Reading of Policy 6000: Curriculum, Instruction, and Assessment- General Policy Statement
- 6. First Reading of Policy 6010: Curriculum, Instruction, and Assessment- Comparability
- 7. Approval of Schematic Design for Sandoz Elementary School Renovation
- 8. Approval of Paraprofessionals' Agreement with the Educational Paraprofessional Association of Millard
- 9. Approval of the 2022-23 Student School Calendar

- H.6 First Reading of Policy 6010: Curriculum, Instruction, and Assessment- Comparability.
- H.7 Motion by \_\_\_\_\_, seconded by \_\_\_\_\_, that the schematic design for the Sandoz Elementary School project be approved as submitted.
- H.8 Motion by \_\_\_\_\_\_, seconded by \_\_\_\_\_\_, that the Negotiated Agreement for the Paraprofessionals with the Educational Paraprofessional Association of Millard for the 2021-22 school year be approved and that the Superintendent or his designee be authorized to execute any and all documents related to such Agreement.
- H.9 Motion by \_\_\_\_\_\_, to approve the 2022-23 Student School Calendar.
- I. <u>Reports</u>
  - 1. Facilities Report
  - 2. Enrollment Report (Beginning of Year 2021)
  - 3. Legislative Report
  - 4. District COVID Update

Mr. Mainelli shared that last year they went out early and this allowed us to secure company early.

The all-in budget target for 2021 is \$6,000,000. The current total estimate project requests is \$5,908,845. Chad Meisgeier reminded the board of the other in-progress or scheduled Bond Interior Renovation Projects (Norris, CMS, Cather, Sandoz, Hitchcock, SHS) that will take place over the summer of 2022.