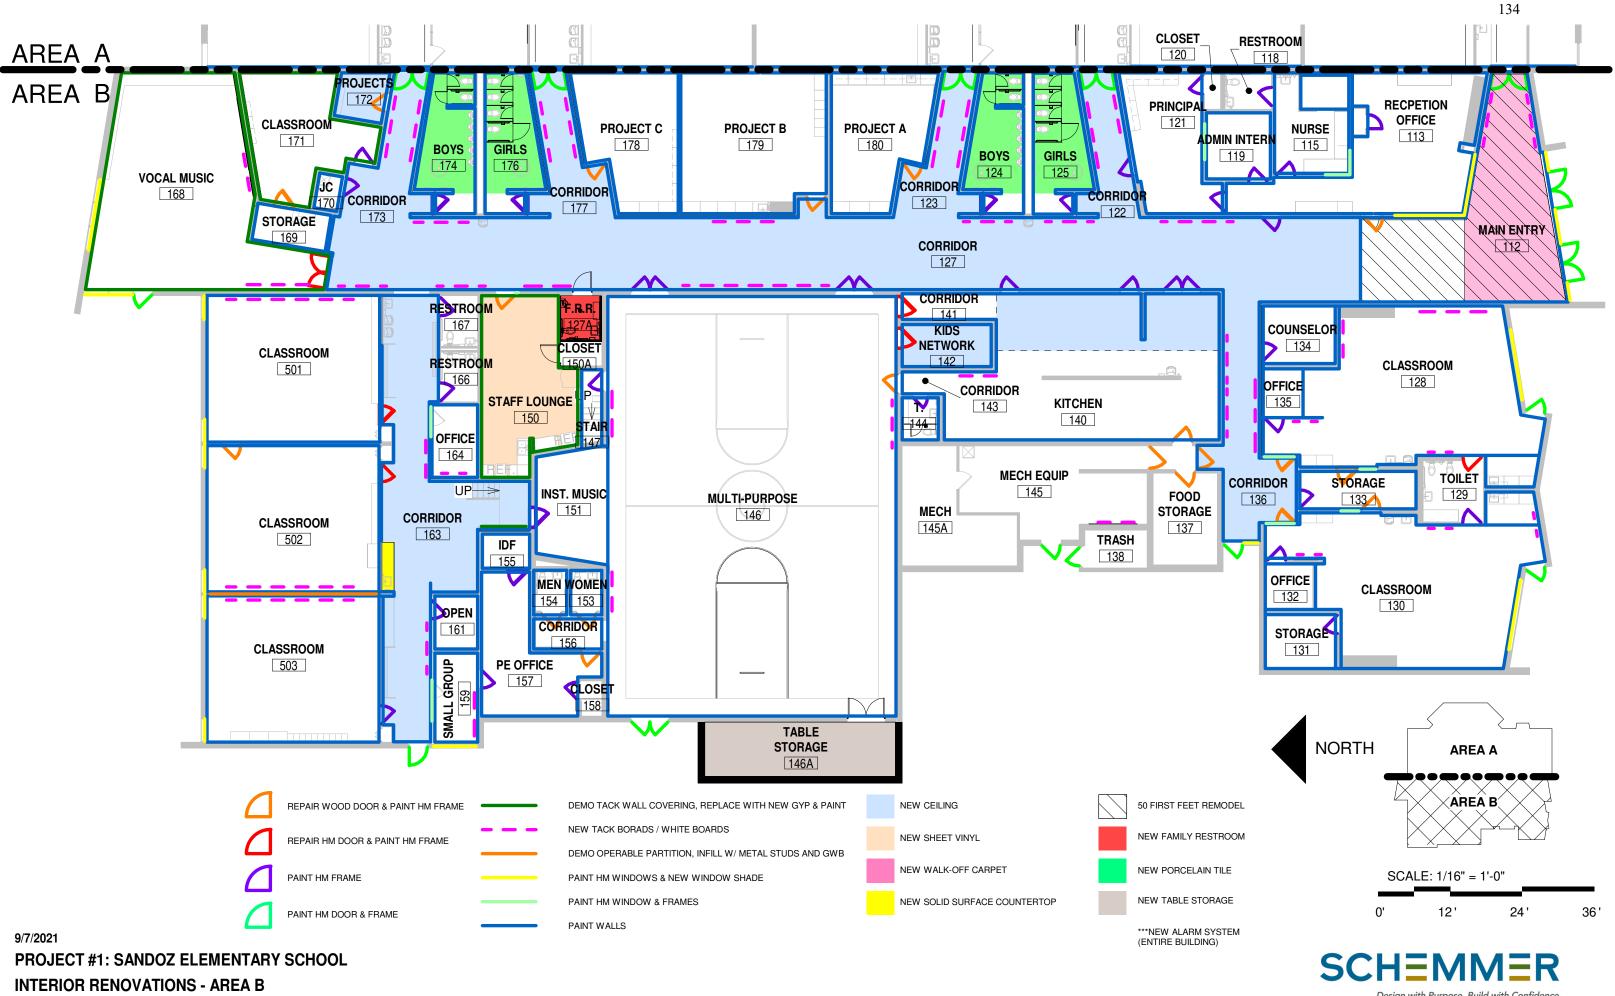

#### H New Business

- 1. Reaffirm Policy 1235: Community Relations Conduct on District Property
- 2. Reaffirm Rule 1235.1: Community Relations Conduct on District Property
- 3. Reaffirm Policy 1347: Community Relations Use of Tobacco and E-Cigarette Products
- 4. Reaffirm Rule 1347.1: Community Relations Using Tobacco and E-Cigarette Products
- 5. First Reading of Policy 6000: Curriculum, Instruction, and Assessment- General Policy Statement
- 6. First Reading of Policy 6010: Curriculum, Instruction, and Assessment- Comparability
- 7. Approval of Schematic Design for Sandoz Elementary School Renovation
- 8. Approval of Paraprofessionals' Agreement with the Educational Paraprofessional Association of Millard
- 9. Approval of the 2022-23 Student School Calendar

- H.6 First Reading of Policy 6010: Curriculum, Instruction, and Assessment- Comparability.
- H.7 Motion by \_\_\_\_\_, seconded by \_\_\_\_\_, that the schematic design for the Sandoz Elementary School project be approved as submitted.
- H.8 Motion by \_\_\_\_\_\_, seconded by \_\_\_\_\_\_, that the Negotiated Agreement for the Paraprofessionals with the Educational Paraprofessional Association of Millard for the 2021-22 school year be approved and that the Superintendent or his designee be authorized to execute any and all documents related to such Agreement.
- H.9 Motion by \_\_\_\_\_\_, to approve the 2022-23 Student School Calendar.
- I. <u>Reports</u>
  - 1. Facilities Report
  - 2. Enrollment Report (Beginning of Year 2021)
  - 3. Legislative Report
  - 4. District COVID Update

Mr. Mainelli shared that last year they went out early and this allowed us to secure company early.

The all-in budget target for 2021 is \$6,000,000. The current total estimate project requests is \$5,908,845. Chad Meisgeier reminded the board of the other in-progress or scheduled Bond Interior Renovation Projects (Norris, CMS, Cather, Sandoz, Hitchcock, SHS) that will take place over the summer of 2022.