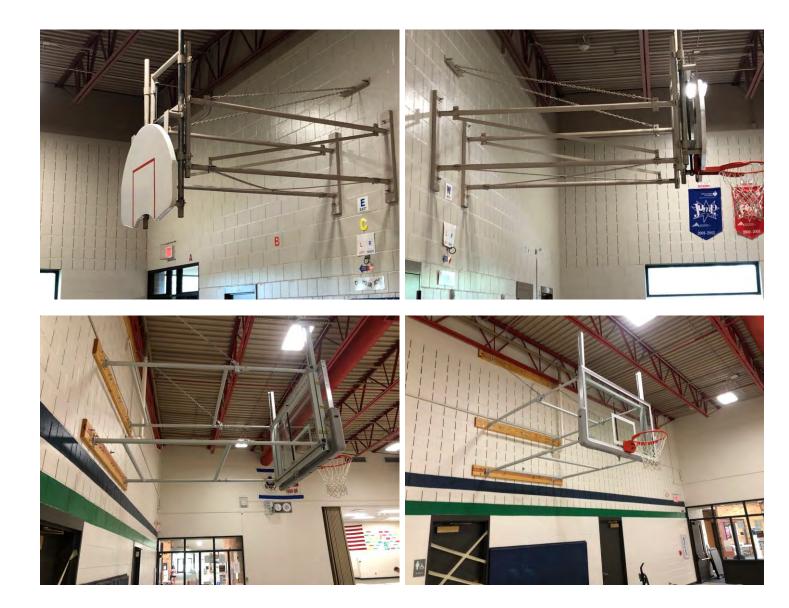

#### **H** New Business

- 1. Reaffirm Policy 6225: Curriculum, Instruction, and Assessment- Secondary Class Size
- 2. Approve of Rule 6315.1: Curriculum, Instruction, and Assessment- Millard Education Program- Use of Assessment Data
- 3. Reaffirm Rule 6330.2: Curriculum, Instruction, and Assessment- Grading Guidelines for Kindergarten and First Grade
- 4. Approval of Nurses' Agreement with the Millard Education Association
- 5. Approval of Custodial Maintenance Grounds Employees' Agreement with SEIU
- 6. Approval of Contract for Abbott Elementary School HVAC Upgrades
- 7. Approval of Contract for Aldrich Elementary School Chiller and Boiler Replacement
- 8. Approval of Contract for Ezra Elementary School Chiller and Boiler Replacement
- 9. Approval of Contract for Holling Heights Elementary School Rooftop Unit Replacement
- 10. Approval of Contract for Central Middle School Cooling Tower Replacement
- 11. Approval of Contract for Millard South High School Chiller Replacement
- 12. Approval of Contract for Buell Stadium Press Box Renovation
- 13. Approval of Superintendent Goals 2022-23
- 14. Approval of Personnel Actions: Recommendation to Hire, Rescind Resignation; Resignation Agenda, Contract Addendum

- H.6 Motion by \_\_\_\_\_, seconded by \_\_\_\_\_, that the contract for the Abbott Elementary School HVAC upgrades be awarded to Ray Martin in the amount of \$266,800 and that the Chief Financial Officer be authorized to execute any and all documents related to such project.
- H.7 Motion by \_\_\_\_\_, seconded by \_\_\_\_\_, that the contract for the Aldrich Elementary School Chiller and Boiler Replacement be awarded to Ray Martin in the amount of \$565,000 and that the Chief Financial Officer be authorized to execute any and all documents related to such project.
- H.8 Motion by \_\_\_\_\_, seconded by \_\_\_\_\_, that the contract for the Ezra Elementary School Chiller and Boiler Replacement be awarded to Ray Martin in the amount of \$635,000 and that the Chief Financial Officer be authorized to execute any and all documents related to such project.
- H.9 Motion by \_\_\_\_\_\_, seconded by \_\_\_\_\_\_, that the contract for the Holling Heights Elementary School Rooftop Unit Replacement be awarded to Helm Mechanical in the amount of \$1,239,318 and that the Chief Financial Officer be authorized to execute any and all documents related to such project.
- H.10 Motion by \_\_\_\_\_\_, seconded by \_\_\_\_\_\_, that the contract for the Central Middle School Cooling Tower Replacement be awarded to Sol Lewis in the amount of \$118,150 and that the Chief Financial Officer be authorized to execute any and all documents related to such project.
- H.11 Motion by \_\_\_\_\_\_, seconded by \_\_\_\_\_\_, that the contract for the Millard South High School Air Cooled Chiller Replacement be awarded to Prairie Mechanical in the amount of \$656,650 and that the Chief Financial Officer be authorized to execute any and all documents related to such project.
- H.12 Motion by \_\_\_\_\_\_, seconded by \_\_\_\_\_\_, that the contract for the Buell Stadium Press Box Renovation be awarded to Sampson Construction in the amount of \$2,764,500 and that the Chief Financial Officer be authorized to execute any and all documents related to such project.
- H.13 Motion by \_\_\_\_\_, seconded by \_\_\_\_\_, to approve the 2022-23 Superintendent Goals.
- H.14 Motion by \_\_\_\_\_\_, seconded by \_\_\_\_\_, to approve Recommendation to Hire, Rescind Resignation; Resignation Agenda, Contract Addendum.
- I. <u>Reports</u>
  - 1. Summer of 2022 Summer Projects Report
  - 2. Fall Workshop Report