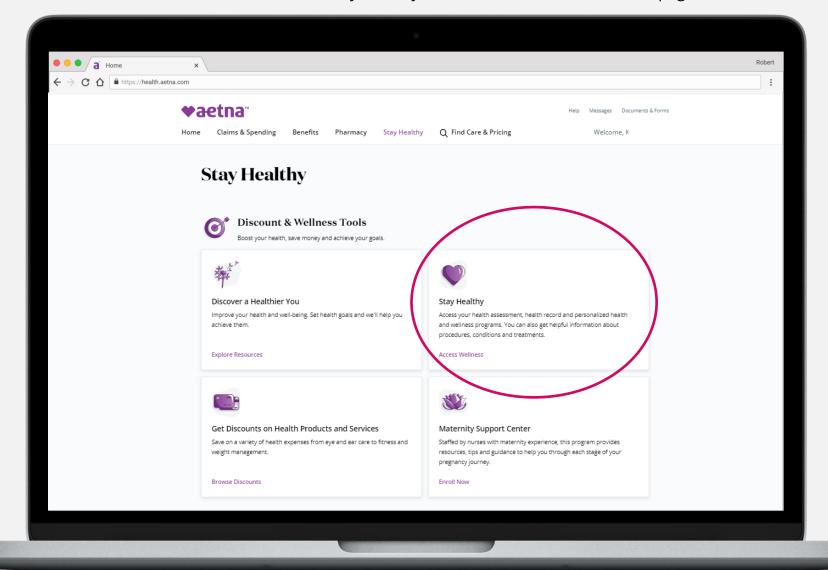

3. Click on "Access Wellness" under the "Stay Healthy" tab to access the wellness webpage.

Stay Healthy dashboard

Access your Health
Dashboard

4. Click on "Complete a Health Assessment".