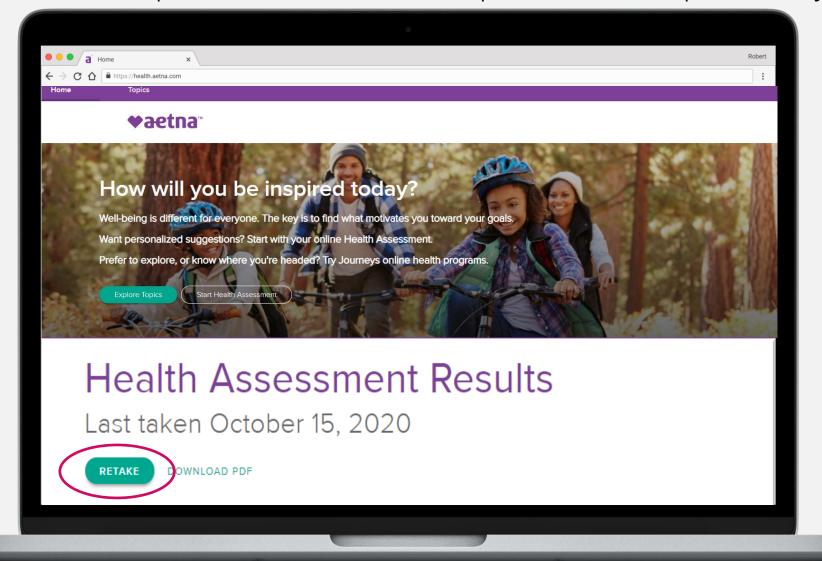

Accessing Aetna wellness programs

Stay Healthy dashboard

Access your Health
Dashboard

Launch my Health
Assessment

Take or Retake Health
Assessment

Stay Healthy dashboard

Access your Health
Dashboard

Launch my Health Assessment

Take or Retake Health
Assessment

4. Click on "Complete" or "Retake". You must complete or retake once per calendar year.