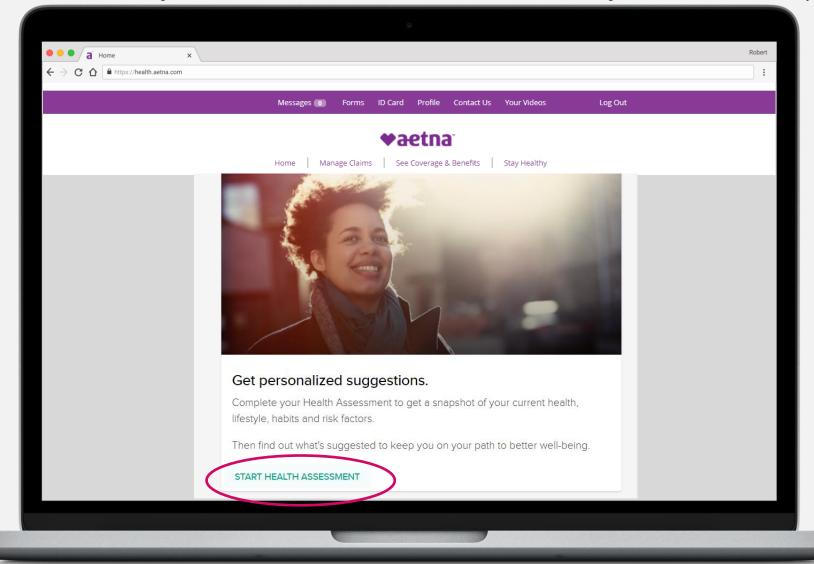

## 5. Click on "Launch my Health Assessment". This will re-direct you to a new webpage.

Accessing Aetna wellness programs

Stay Healthy dashboard

Access your Health
Dashboard

Launch my Health Assessment

5. Click on "Launch my Health Assessment". This will re-direct you to a new webpage.

Accessing Aetna wellness programs

Stay Healthy dashboard

Access your Health
Dashboard

Launch my Health
Assessment

Take or Retake Health
Assessment

Stay Healthy dashboard

Access your Health
Dashboard

Launch my Health Assessment