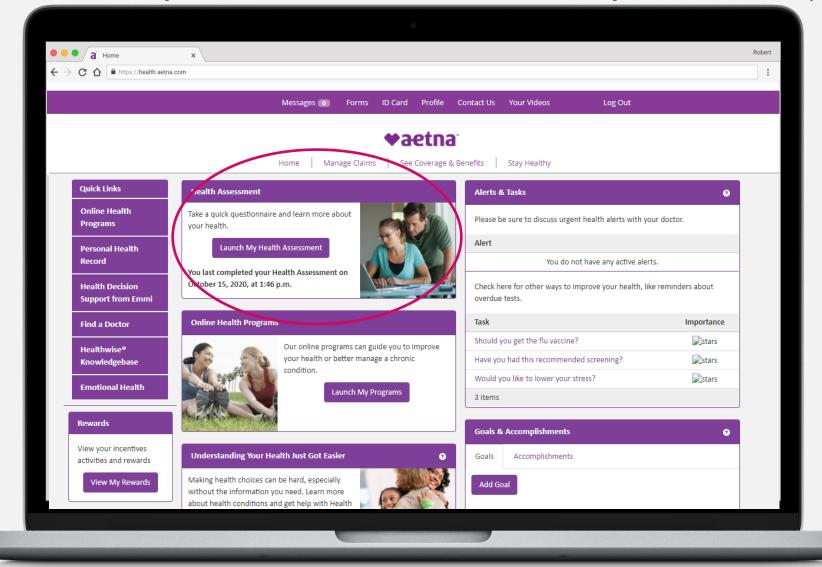

## 5. Click on "Launch my Health Assessment". This will re-direct you to a new webpage.

Accessing Aetna wellness programs

Stay Healthy dashboard

Access your Health
Dashboard

Launch my Health Assessment

5. Click on "Launch my Health Assessment". This will re-direct you to a new webpage.

Accessing Aetna wellness programs

Stay Healthy dashboard

Access your Health
Dashboard

Launch my Health
Assessment

Take or Retake Health
Assessment

Stay Healthy dashboard

Access your Health
Dashboard

Launch my Health Assessment