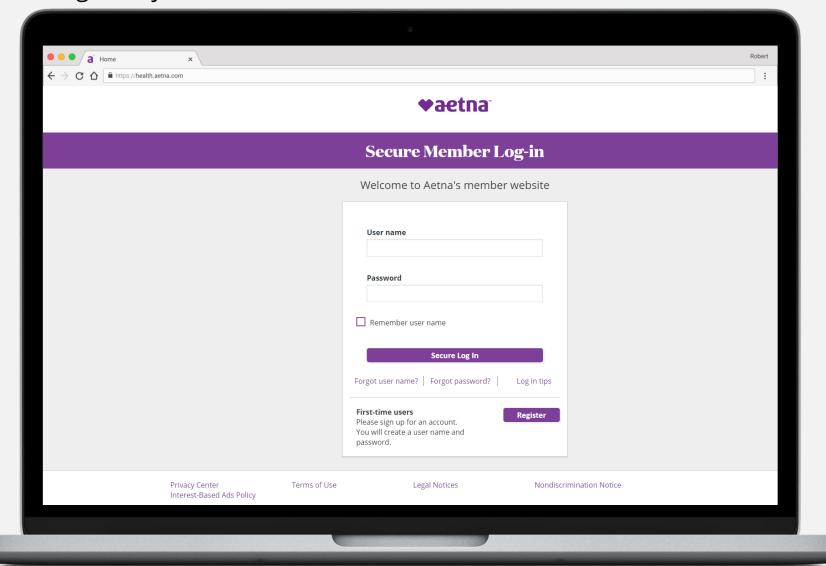

How to access your Aetna Health Risk Assessment

1. Log in to your Aetna secure member website – Aetna.com

Stay Healthy dashboard

2. Once logged in, click on "Health & Wellness" at the top of the page.

Stay Healthy dashboard