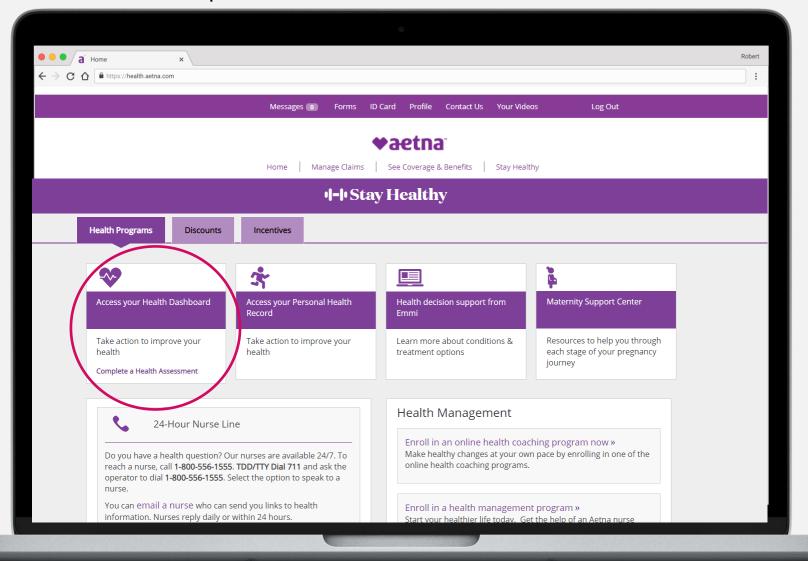

3. Click on "Access Wellness" under the "Stay Healthy" tab to access the wellness webpage.

Stay Healthy dashboard

Access your Health
Dashboard

4. Click on "Complete a Health Assessment".

## 5. Click on "Launch my Health Assessment". This will re-direct you to a new webpage.

Accessing Aetna wellness programs

Stay Healthy dashboard

Access your Health
Dashboard

Launch my Health Assessment

5. Click on "Launch my Health Assessment". This will re-direct you to a new webpage.