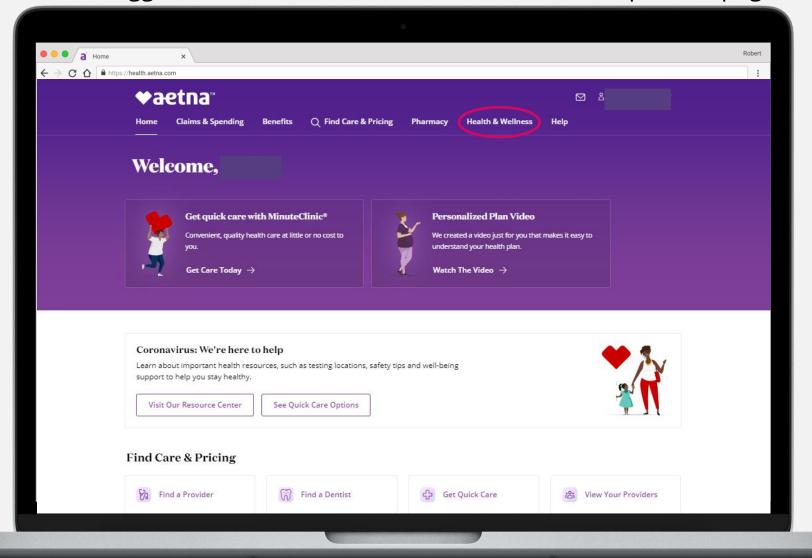

How to access your Aetna Health Risk Assessment

1. Log in to your Aetna secure member website – Aetna.com

Stay Healthy dashboard

2. Once logged in, click on "Health & Wellness" at the top of the page.

Stay Healthy dashboard