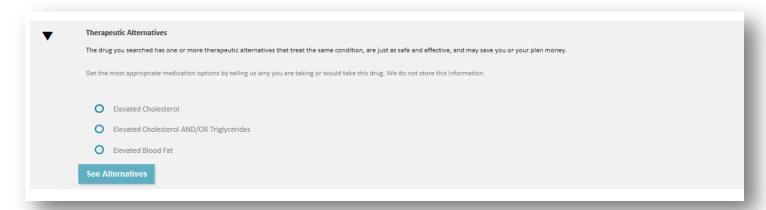

Additional information on therapeutic alternatives is available by clicking on the triangle