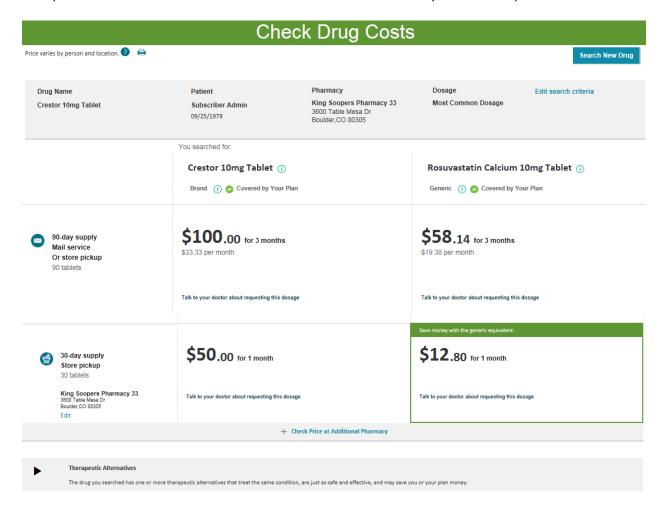

The member's name, preferred pharmacy location and most common dosage are auto populated. Confirm that the right information appears on the screen before clicking Search. Or, click 'Edit' to change any of the information.

The search results include both brand and generic options at both retail and mail order, if applicable to the plan. The lowest cost option is underscored so the member has all the information they need in one place

Additional information on therapeutic alternatives is available by clicking on the triangle