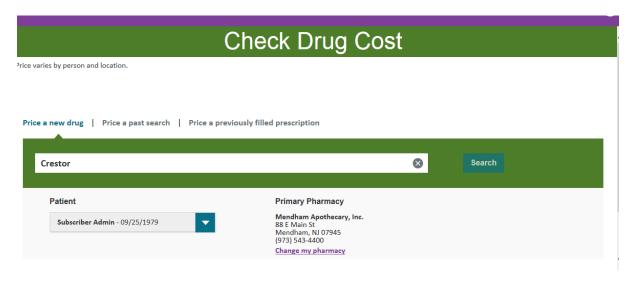

From the Aetna Navigator homepage, click on "Estimate Drug Cost" under Manage Prescriptions.

**Updated: December 2017** 

On the next page, click on **Estimate drug costs**.

Type the drug name in the search box.

The member's name, preferred pharmacy location and most common dosage are auto populated. Confirm that the right information appears on the screen before clicking Search. Or, click 'Edit' to change any of the information.