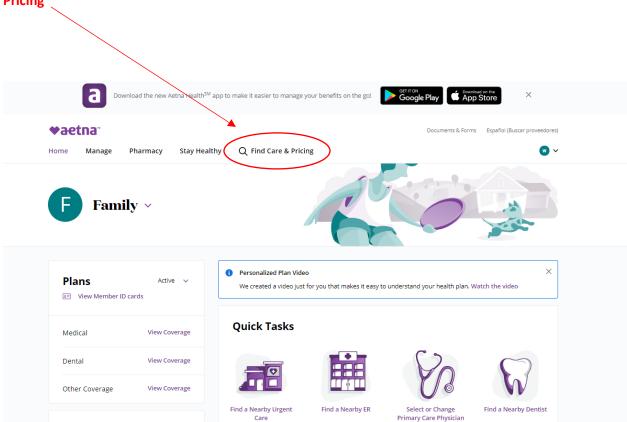

**<u>Step 1</u>**: Log into the member website. The following HOME PAGE will display. Click on "Find Care & Pricing"

**Step 2:** In the search bar <u>enter</u> the procedure you are wanting to compare (EX: MRI). After entering your procedure, click on the **PROCEDURES** category and then select the **type of MRI** you are wanting by clicking on the —>