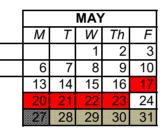

- 3. Parent/Teacher Conferences: October 12,16; February 16; March 14,18; and any Building Parent/Teacher Conf. Day
- 4. Building and District Professional Learning Days: Sept 5; Oct 12,16; Jan 3,15; Feb 16,19
- 5. NETA Conference Days: March 14-15
- 6. Last 5 Days of School & Last day of work for Teachers: \*May 17,20,21,22,23
- 7. No more than 1 teacher per building per day for elementary/middle schools/Horizon High School
- 8. No more than 2 teachers per building per day for high schools.
- \*\*Flexible Veteran Teacher Work Days are not blocked out days
- \*\*Any Teacher may use a personal day on a teacher work day (not a professional development day)
- \*Leave must be requested at least 5 days prior to the date of leave by completing Personal Leave form and submitting to principal.