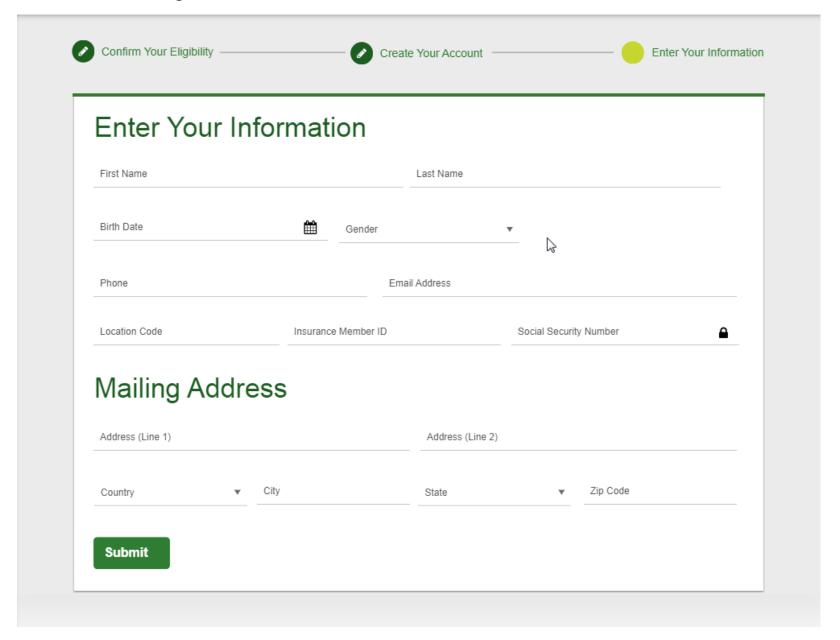

- Verify/complete all of the information under **Enter Your Information** 
  - Please note that an email address is required and will be used in a case where you need to retrieve your username or reset your password
- Verify/complete all of the information under Mailing Address
- · select the green Submit button