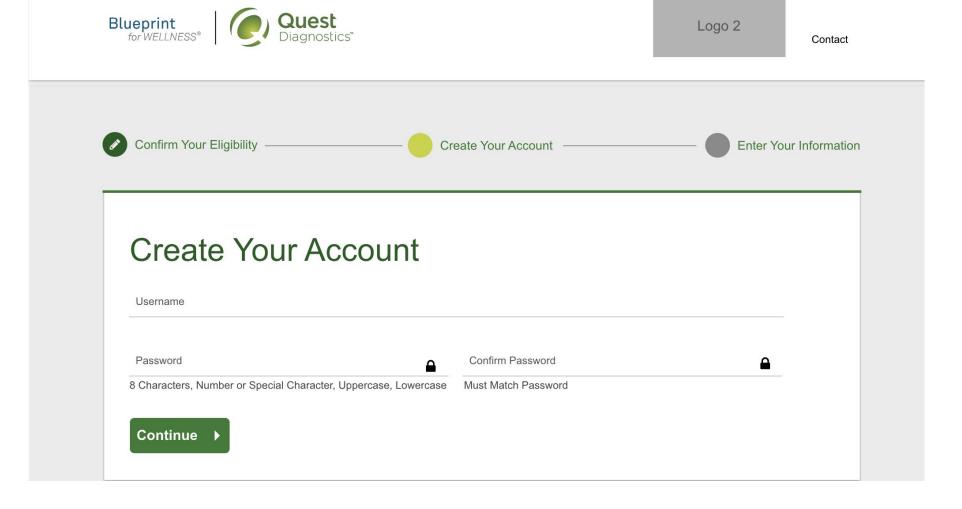

- · Create a username and password to log in to your account
  - The password must be at least 8 characters long, include a number or special character, and include at least 1 uppercase and 1 lowercase letter
- select the green Continue button