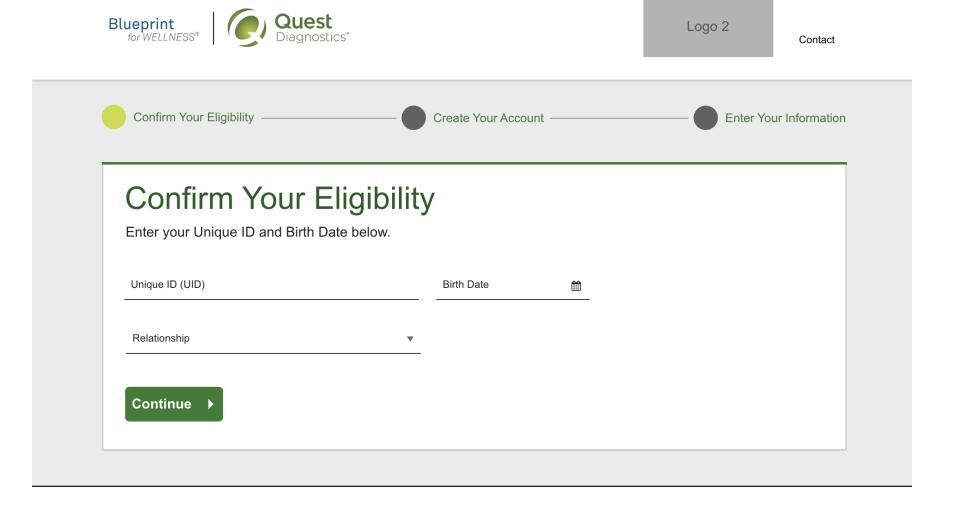

○ I accept ○ I decline

Continue →

- Under Confirm Your Eligibility, enter your Unique ID, Date of Birth, and relationship to the organization
  - Your Unique ID should have been provided to you in an employer communication
  - Your relationship should be either **employee** or **spouse/domestic partner**
- select the green **Continue** button