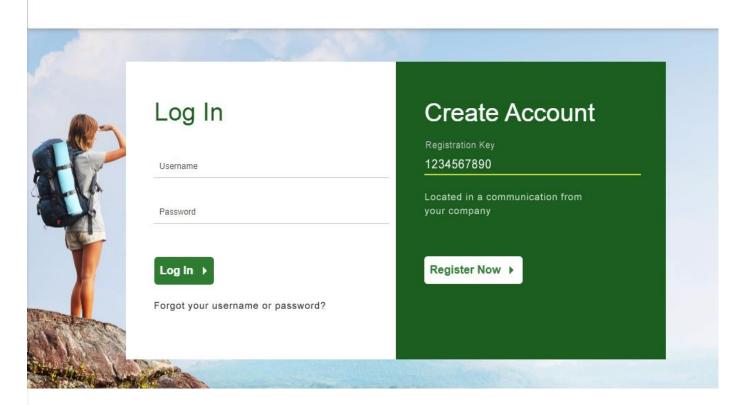

### How register on My.QuestForHealth.com

- Visit My.QuestForHealth.com
- If you've already established an account, use the **Log In** area to enter your **username** and **password** and select the green **Log In** button
  - If you've forgotten your login information, use the **username** link to retrieve your username or the password link to reset your password
- If you've never registered on the site to establish an account, use the **Create Account** area, enter the registration key provided by your employer, and select the **Register Now** button