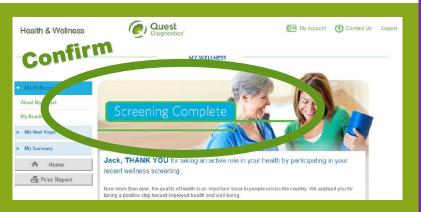

## Millard Wellness Program



You will receive an email in 3 days after you have completed your screening. Your results are then available on the Quest site and by mail in 10 days.





## To check:

- 1 Log into Aetna.com & click
- 2 Stay Healthy
- 3 Stay Healthy

Take action to improve your

Access your Health Dashboard

Complete a Health Assessmen



See a time date stamp between September 1, 2020 & May 31, 2021

## Are both wellness requirements complete?

## To check:

1 Log into the Employee Access Center

User ID:
Password:

Login



Employee Tasks:

Demographic Information
Certificate-Degree
Payroll Checks
Salary and Benefits
Leave Information
Continuing Education
Print W2s
Print 1095-Cs
Tax Information
Deductions and Benefits

Deduction Title Status

NEXT YR WELL SCREENING Active

NEXT YR WELL ASSESSMENT Active

Confirm

See both
NEXT YEAR WELL SCREENING Active
NEXT YEAR WELL ASSESSMENT Active